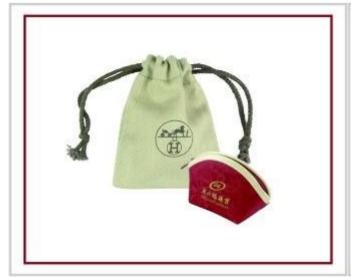

# Velvet and wood small jewelry necklace display stand

product pictures□

Other products you may interested in:

Jewelry display

necklace stand

Jewelry pouch

Jewelry Display Stands

Jewelry Trays