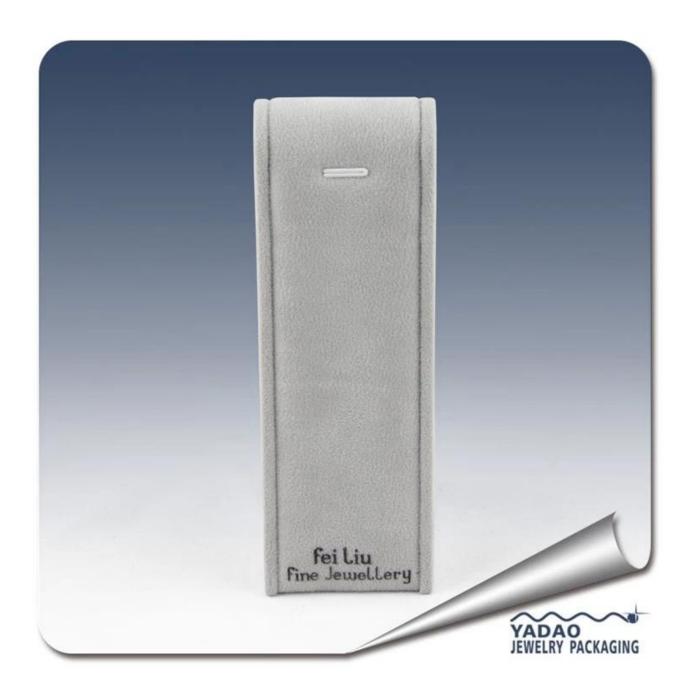

Triangle shaped velvet covered logo printed jewelry gray necklace pendant display stand

The following are pictures of the pendant display stand from different angles