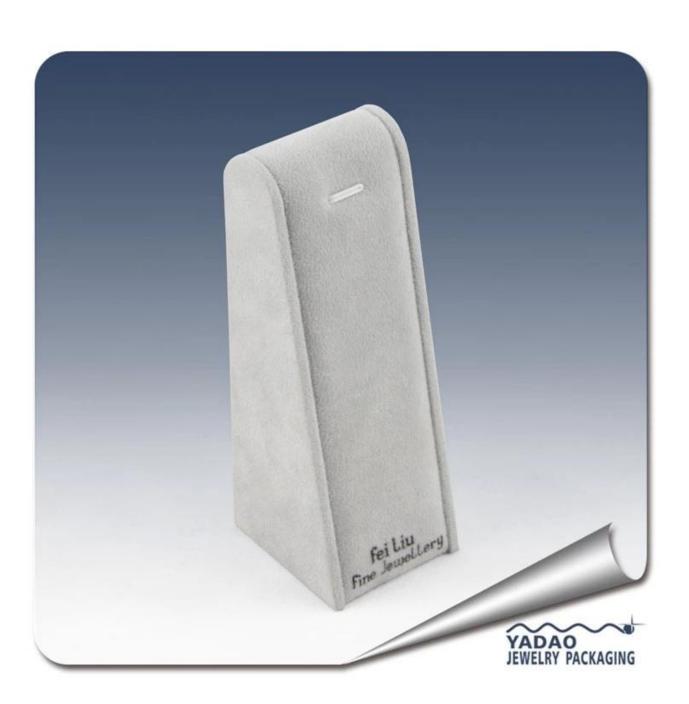

Triangle shaped velvet covered logo printed jewelry gray necklace pendant display stand

The following are pictures of the pendant display stand from different angles