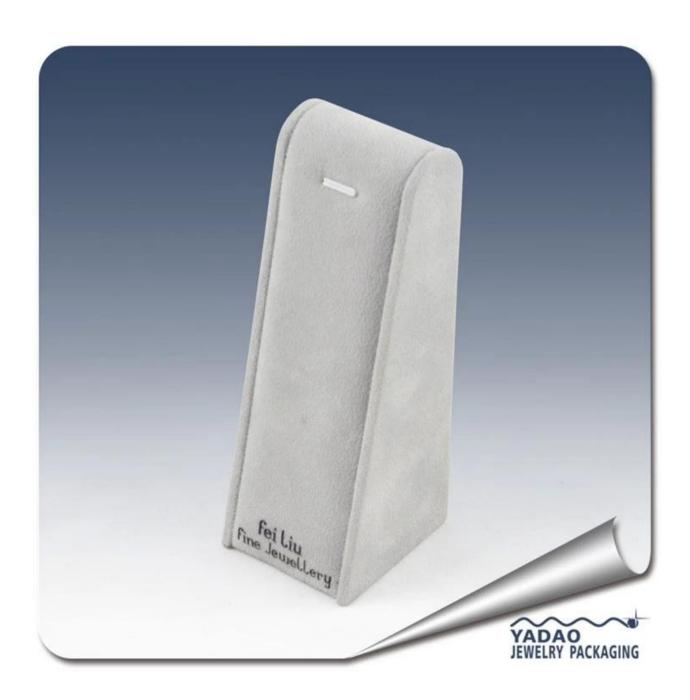

Triangle shaped velvet covered logo printed jewelry gray necklace pendant display stand

The following are pictures of the pendant display stand from different angles