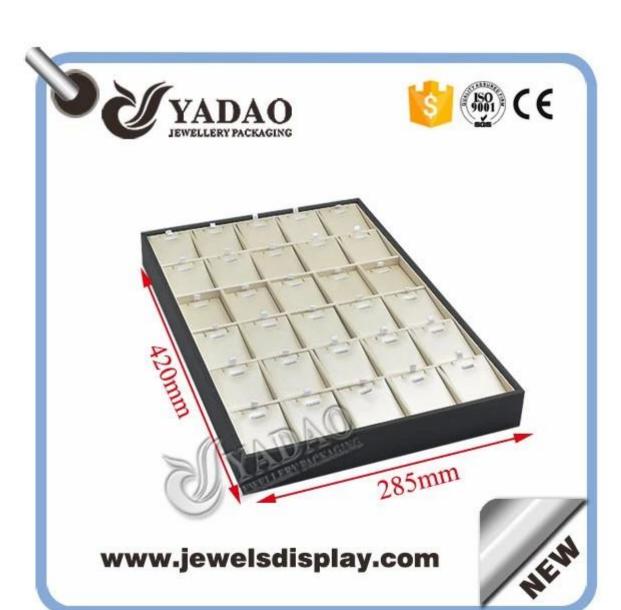

Top selling leather cover wooden <u>jewelry display tray</u> for pandent

## **Products Picture:**

www.jewelsdisplay.com

www.jewelsdisplay.com