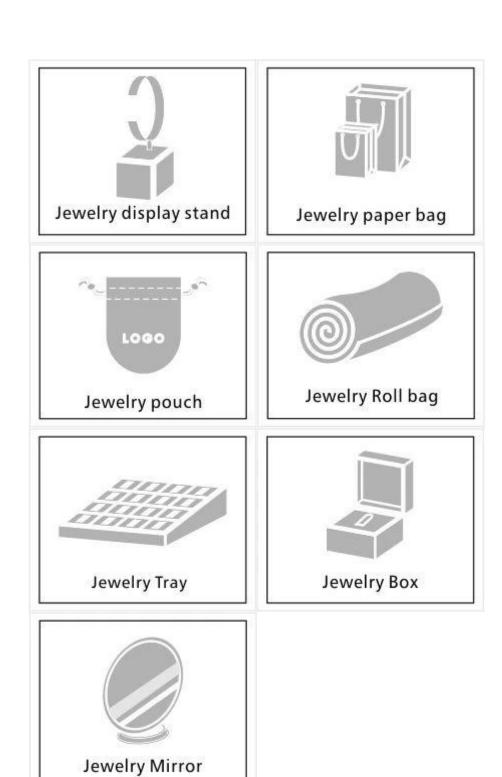

Top selling leather cover wooden <u>jewelry display tray</u> for pandent

## **Products Picture:**









www.jewelsdisplay.com









www.jewelsdisplay.com









## Other products you may interested in:







# $\textbf{Environment} \\ \square$

×

×

# **Production process:**

# **Production Process**



**Packaging & Delivery**□



## $\textbf{Shipping} \square$













## **Certificates:**





**Cooperation partner:** 































## **FAQ**

### Q1. What's your product range?

- 1.Jewelry Display Stand---Earring/Necklace/Pendant/Bracelet/Bangle/Ring display holder
- 2. Jewelry Trays
- 3. Jewelry Display Sets
- 4. Jewelry Boxes---Paper Box/Plastic Box/Wooden Box/Velvet Box
- 5. Packaging---Jewelry Pouches/ Paper Gift Bags

#### Q2. Are you a direct manufacturer?

Yes. We have been specialized in jewelry displays and packaging for over 10 years since 2003.

#### Q3. Do you have stock items to sell?

No. We do customize. That means all details---size, material, color