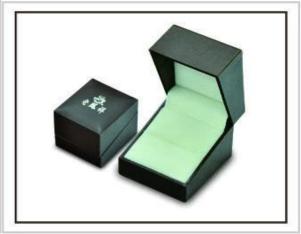

The appellants and their own with any size and color of fine popular luxury watch/bracelet/information booth of the mdf coated with pu leather/velvet

Product description:

Other products you may be interested in: