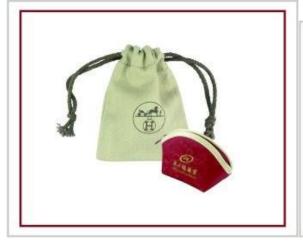

Jewelry display

Necklace stand

Jewelry bag

Jewelry display stands

Jewelry trays

Jewelry box

## Q1. What is your product range?

- 1. jewelry stand-earring/necklace/pendant/bracelet/bracelet/ring holder display
- 2. jewelry trays
- 3. jewelry display sets
- 4. jewelry boxes-paper box/Plastic Box/wooden Box/Velvet Box
- 5. Packaging-bags/jewellery paper gift bags