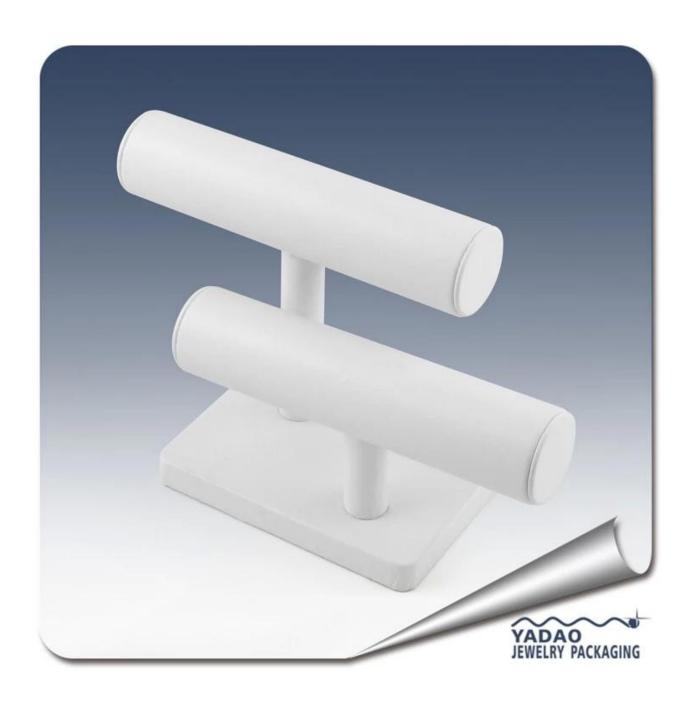

The appellants and their own with any size and color of fine popular luxury watch/bracelet/information booth of the mdf coated with pu leather/velvet

Product description:

Other products you may be interested in: