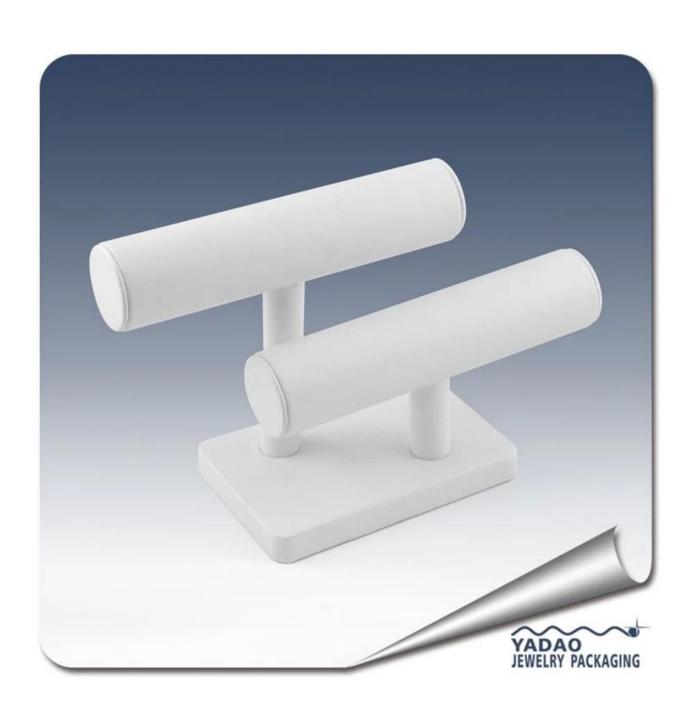

The appellants and their own with any size and color of fine popular luxury watch/bracelet/information booth of the mdf coated with pu leather/velvet

Product description:

Other products you may be interested in: