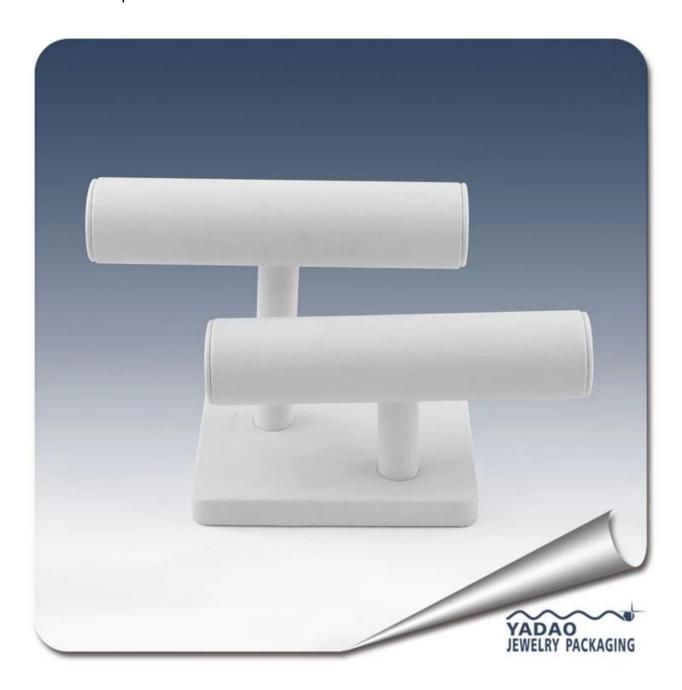

The appellants and their own with any size and color of fine popular luxury watch/bracelet/information booth of the mdf coated with pu leather/velvet

Product description:

Other products you may be interested in: