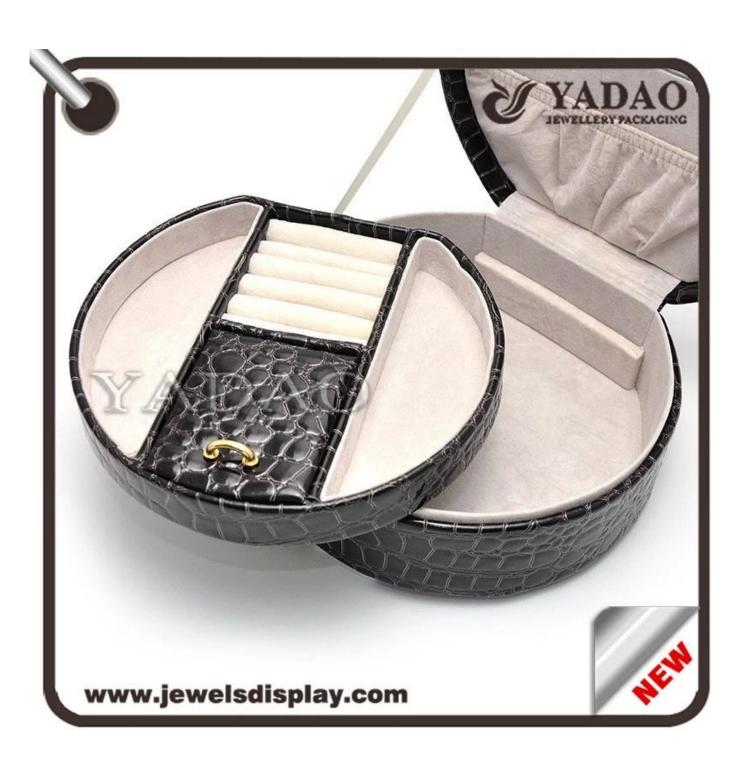

# Special design round shape eather jewerly box luxury leather jewelry gift box

| Shape                  | Customed                                    |
|------------------------|---------------------------------------------|
| Category:              | Leather jewelry box                         |
| Sell ways              | factory directly                            |
| Place of Origin        | Shenzhen,Guangdong province,China           |
| Trade Terms            | EXW                                         |
| Technique              | Machine and handmade                        |
| Industrial Use         | Gift&Craft                                  |
| Custom Order           | acceptable                                  |
| Packing                | bubble bags&foam(can be adjusted)           |
| Production lead time   | 10-15 woking days ( depend on the quantity) |
| Sample production time | 7~12 working days                           |
| Capacity               | 50000pcs/month                              |
| Brand name             | YADAO                                       |

# Product show:

Other products you may interested in: