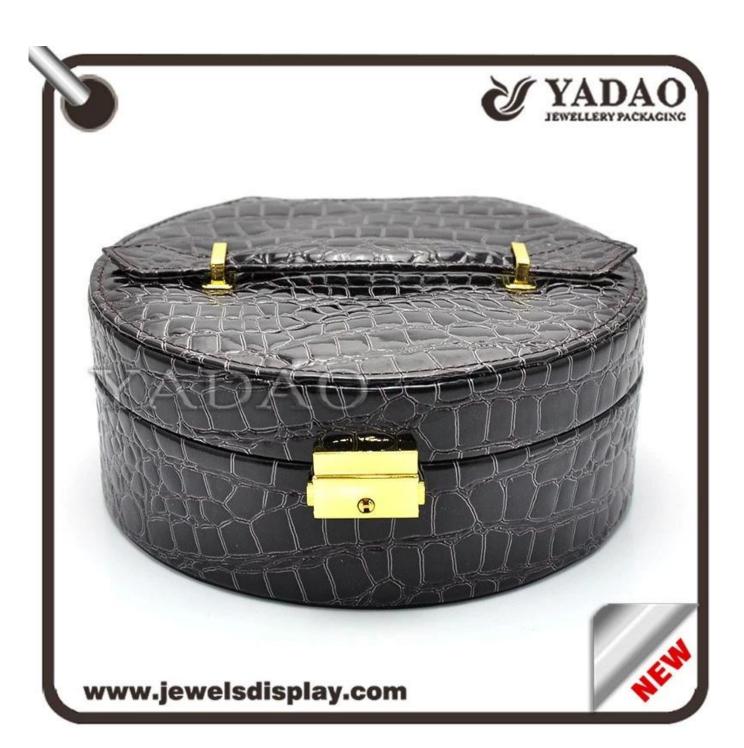

# Special design round shape eather jewerly box luxury leather jewelry gift box

| Shape                  | Customed                                    |
|------------------------|---------------------------------------------|
| Category:              | Leather jewelry box                         |
| Sell ways              | factory directly                            |
| Place of Origin        | Shenzhen,Guangdong province,China           |
| Trade Terms            | EXW                                         |
| Technique              | Machine and handmade                        |
| Industrial Use         | Gift&Craft                                  |
| Custom Order           | acceptable                                  |
| Packing                | bubble bags&foam(can be adjusted)           |
| Production lead time   | 10-15 woking days ( depend on the quantity) |
| Sample production time | 7~12 working days                           |
| Capacity               | 50000pcs/month                              |
| Brand name             | YADAO                                       |

# Product show:

Other products you may interested in: