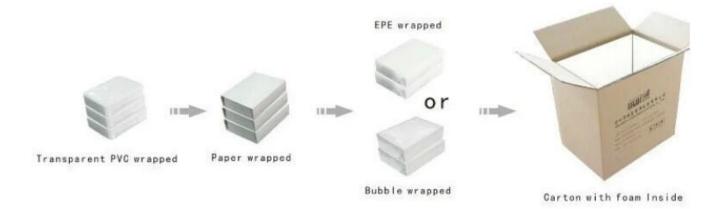

echnique              | Machine and handmade                        |
| Industrial Use         | Gift&Craft                                  |
| Custom Order           | acceptable                                  |
| Packing                | bubble bags&foam(can be adjusted)           |
| Production lead time   | 10-15 woking days ( depend on the quantity) |
| Sample production time | 7~12 working days                           |
| Capacity               | 50000pcs/month                              |
| Brand name             | YADAO                                       |

# Product show:











Other products you may interested in:



















# $\textbf{Environment} \\ \square$

#### ×

# **Production process:**

# **Production Process**



Packaging & Delivery  $\square$ 



# $\textbf{Shipping} \square$













#### **Certificates:**





**Cooperation partner:** 































#### **FAQ**

#### Q1. What's your product range?

- 1.Jewelry Display Stand---Earring/Necklace/Pendant/Bracelet/Bangle/Ring display holder
- 2. Jewelry Trays
- 3. Jewelry Display Sets
- 4. Jewelry Boxes---Paper Box/Plastic Box/Wooden Box/Velvet Box
- 5. Packaging---Jewelry Pouches/ Paper Gift Bags

#### Q2. Are you a direct manufacturer?

Yes. We have been specialized in jewelry displays and packaging for over 10 years since 2003.

#### Q3. Do you have stock items to sell?

No. We do customize. That means all details---size, material, color, quantity, design, logo--- will be finished follow your ideas.

#### Q4. Do you inspect the finished products?

Yes. Each