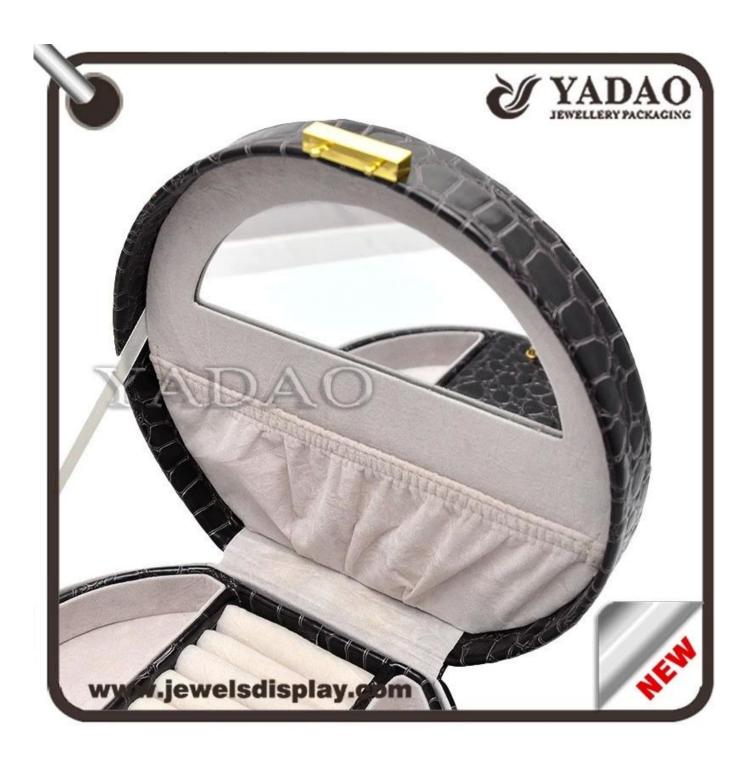

# Special design round shape eather jewerly box luxury leather jewelry gift box

| Shape                  | Customed                                    |
|------------------------|---------------------------------------------|
| Category:              | Leather jewelry box                         |
| Sell ways              | factory directly                            |
| Place of Origin        | Shenzhen,Guangdong province,China           |
| Trade Terms            | EXW                                         |
| Technique              | Machine and handmade                        |
| Industrial Use         | Gift&Craft                                  |
| Custom Order           | acceptable                                  |
| Packing                | bubble bags&foam(can be adjusted)           |
| Production lead time   | 10-15 woking days ( depend on the quantity) |
| Sample production time | 7~12 working days                           |
| Capacity               | 50000pcs/month                              |
| Brand name             | YADAO                                       |

# Product show:

Other products you may interested in: