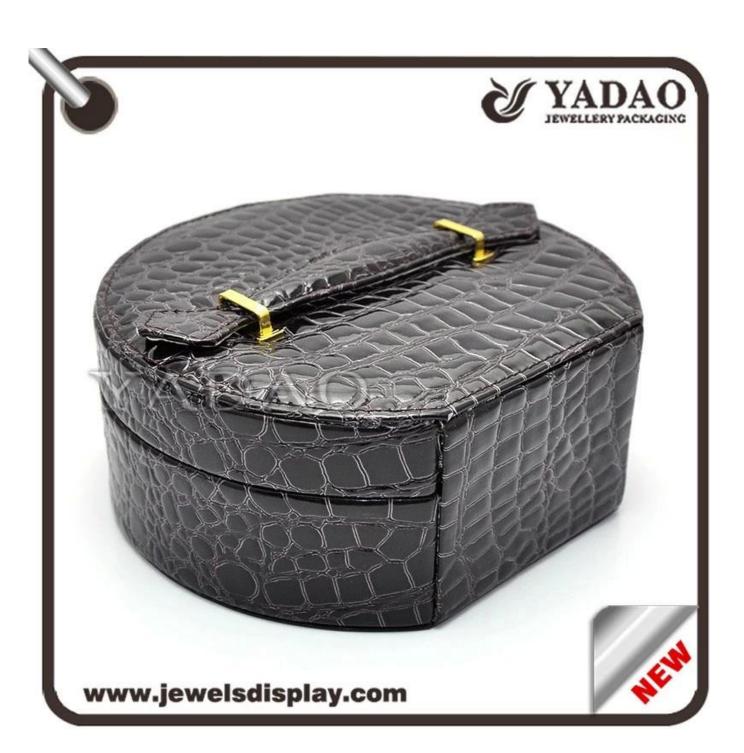

# Special design round shape eather jewerly box luxury leather jewelry gift box

| Shape                  | Customed                                    |
|------------------------|---------------------------------------------|
| Category:              | Leather jewelry box                         |
| Sell ways              | factory directly                            |
| Place of Origin        | Shenzhen,Guangdong province,China           |
| Trade Terms            | EXW                                         |
| Technique              | Machine and handmade                        |
| Industrial Use         | Gift&Craft                                  |
| Custom Order           | acceptable                                  |
| Packing                | bubble bags&foam(can be adjusted)           |
| Production lead time   | 10-15 woking days ( depend on the quantity) |
| Sample production time | 7~12 working days                           |
| Capacity               | 50000pcs/month                              |
| Brand name             | YADAO                                       |

# Product show:

Other products you may interested in: