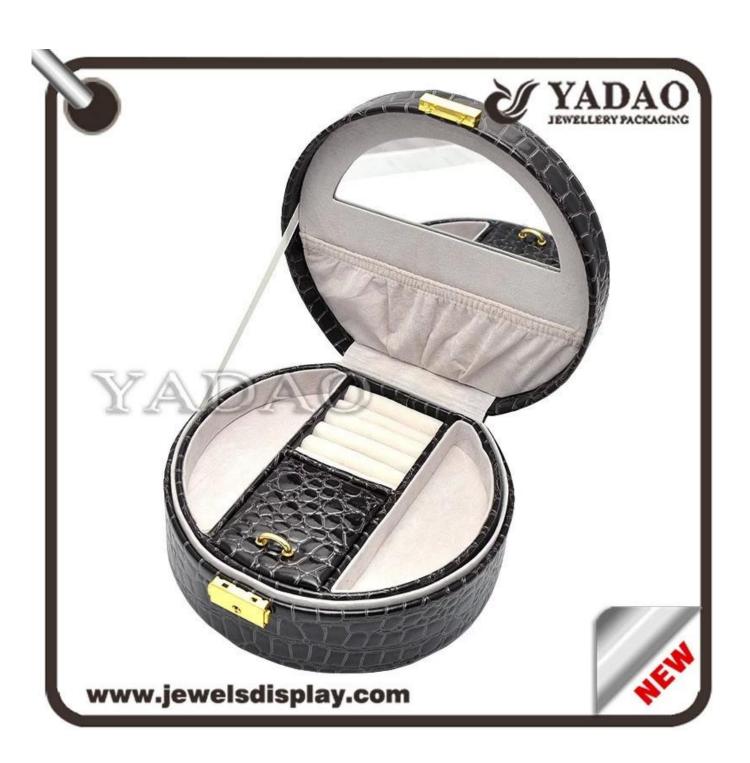

# Special design round shape eather jewerly box luxury leather jewelry gift box

| Shape                  | Customed                                    |
|------------------------|---------------------------------------------|
| Category:              | Leather jewelry box                         |
| Sell ways              | factory directly                            |
| Place of Origin        | Shenzhen,Guangdong province,China           |
| Trade Terms            | EXW                                         |
| Technique              | Machine and handmade                        |
| Industrial Use         | Gift&Craft                                  |
| Custom Order           | acceptable                                  |
| Packing                | bubble bags&foam(can be adjusted)           |
| Production lead time   | 10-15 woking days ( depend on the quantity) |
| Sample production time | 7~12 working days                           |
| Capacity               | 50000pcs/month                              |
| Brand name             | YADAO                                       |

# Product show:

Other products you may interested in: