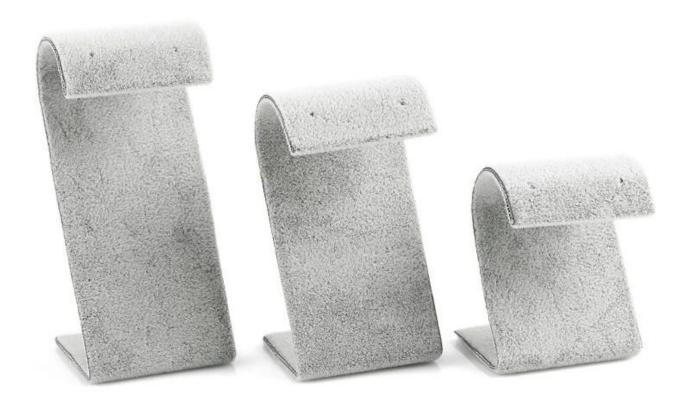

Soft velvet cover Z shaped custom height <u>earring exhibitors</u> in showcase

The following is the pictures of this earring display: