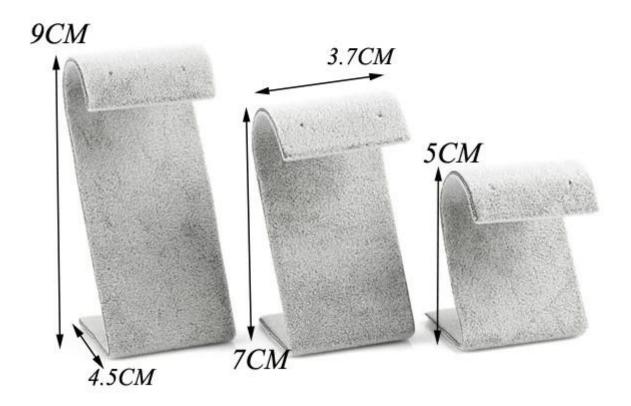

Soft velvet cover Z shaped custom height <u>earring exhibitors</u> in showcase

The following is the pictures of this earring display: