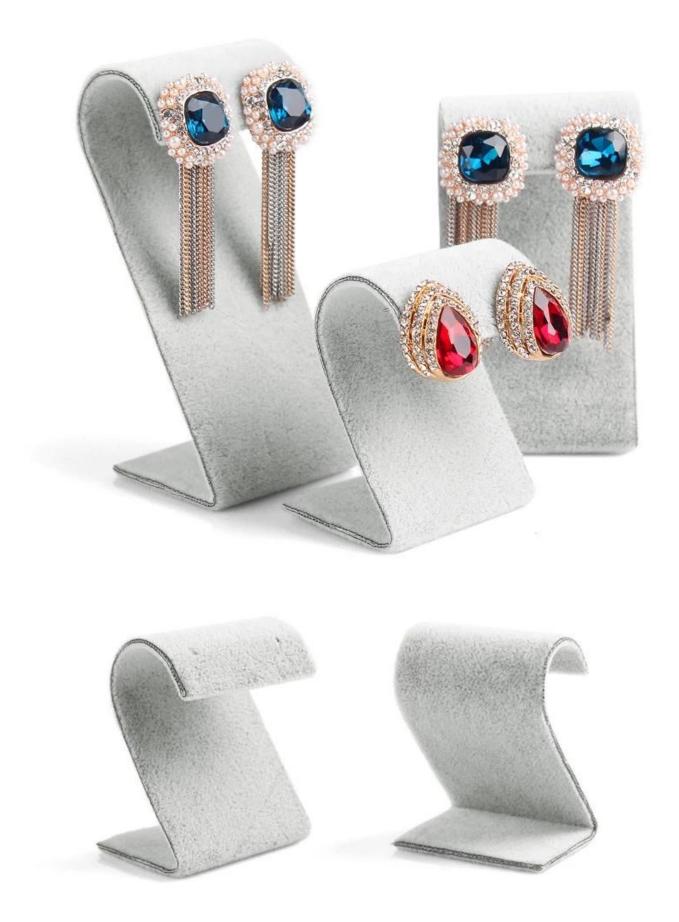

Soft velvet cover Z shaped custom height <u>earring exhibitors</u> in showcase

The following is the pictures of this earring display: