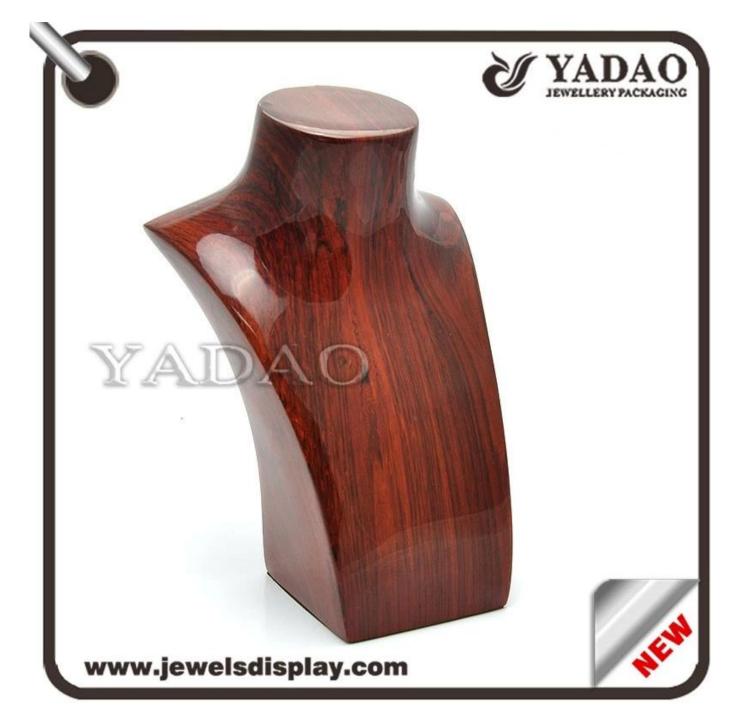

Smal resin material lacquered <u>necklace display bust</u> with lasherweave

The following are pictures of the necklace display from different dimensions: