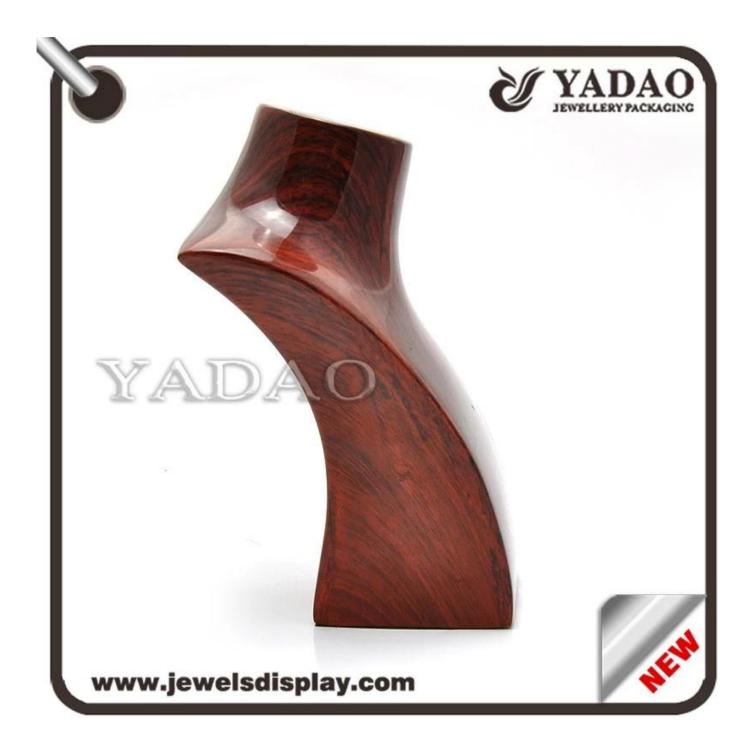

Smal resin material lacquered <u>necklace display bust</u> with lasherweave

The following are pictures of the necklace display from different dimensions: