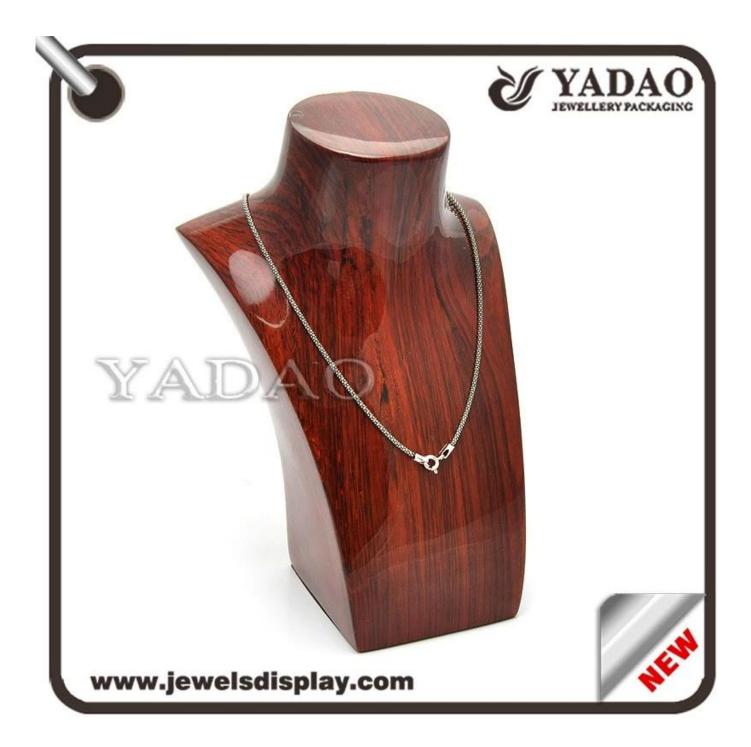

Smal resin material lacquered <u>necklace display bust</u> with lasherweave

The following are pictures of the necklace display from different dimensions: