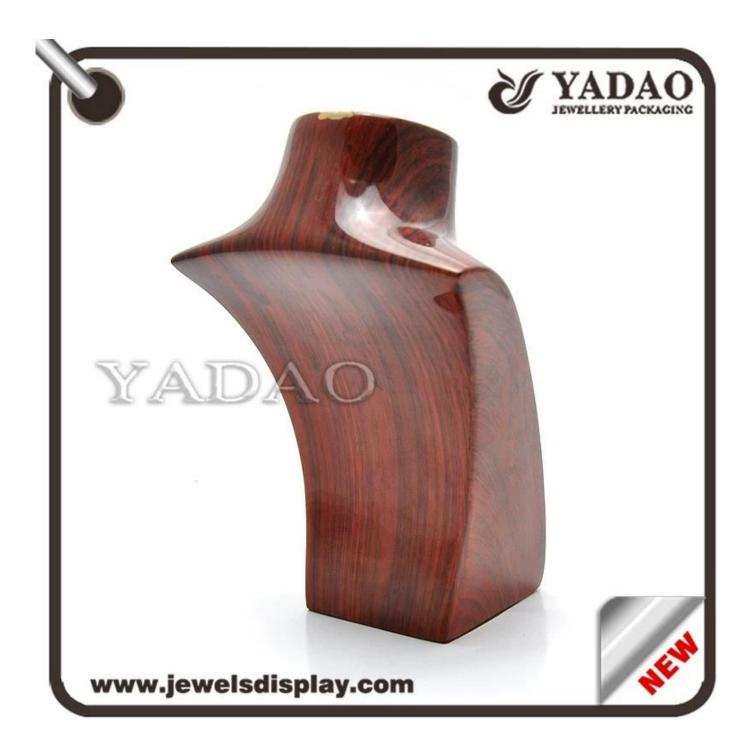

Smal resin material lacquered <u>necklace display bust</u> with lasherweave

The following are pictures of the necklace display from different dimensions: