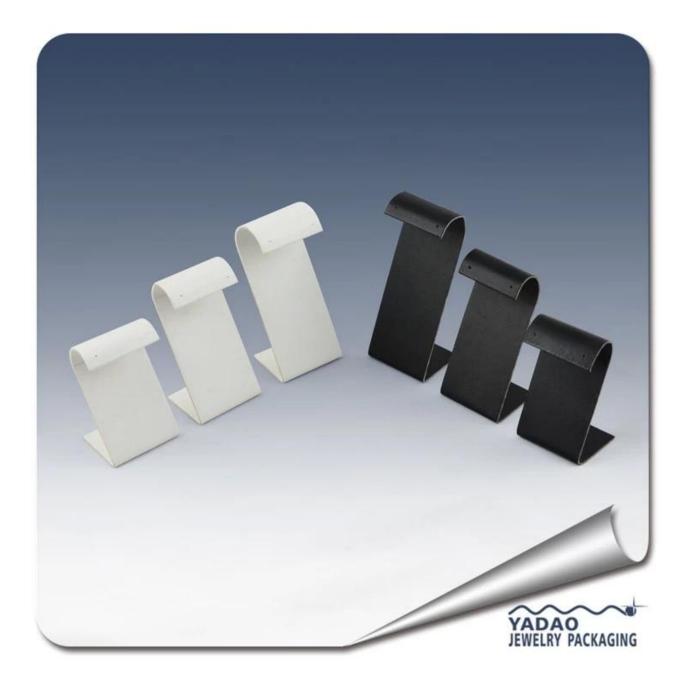

## S shape metal earring display stand for earring display

### **1. Product description:**

- 1. The picture is the regular size earring display stand.
- 2. Specifications : 50\*40\*80/100/120 mm
- 3. Can be customized according to the specific size and color of customers.
- 4. The material aspects of the use of metal and leather

#### 2. Product pictures:







## Environment[]

- ×
- ×

## **Production process:**

# **Production Process**



**Packaging & Delivery** 



#### Shipping□ ×

### **Certificates:**





## **Contact:**

Overseas sales hotline:+86 0755-25861273 0755-25534056 E-mail:sales@bzshow.net