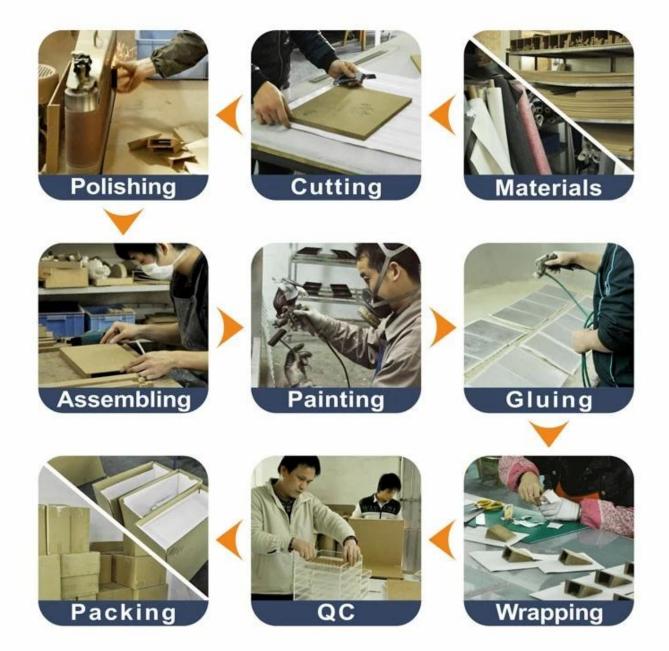

## S shape metal earring display stand for earring display

### **1. Product description:**

- 1. The picture is the regular size earring display stand.
- 2. Specifications : 50\*40\*80/100/120 mm
- 3. Can be customized according to the specific size and color of customers.
- 4. The material aspects of the use of metal and leather

#### 2. Product pictures:







## Environment[]

- ×
- ×

## **Production process:**

# **Production Process**



**Packaging & Delivery** 



#### Shipping□ ×

### **Certificates:**





## **Contact:**

Overseas sales hotline:+86 0755-25861273 0755-25534056 E-mail:sales@bzshow.net