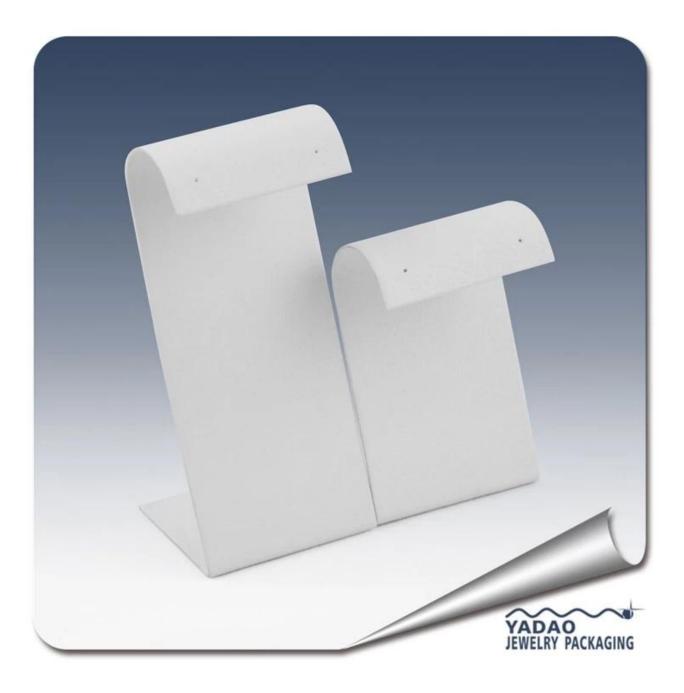

## S shape metal earring display stand for earring display

### **1. Product description:**

- 1. The picture is the regular size earring display stand.
- 2. Specifications : 50\*40\*80/100/120 mm
- 3. Can be customized according to the specific size and color of customers.
- 4. The material aspects of the use of metal and leather

#### 2. Product pictures:







## Environment[]

- ×
- ×

## **Production process:**

# **Production Process**



**Packaging & Delivery** 



#### Shipping□ ×

### **Certificates:**





## **Contact:**

Overseas sales hotline:+86 0755-25861273 0755-25534056 E-mail:sales@bzshow.net