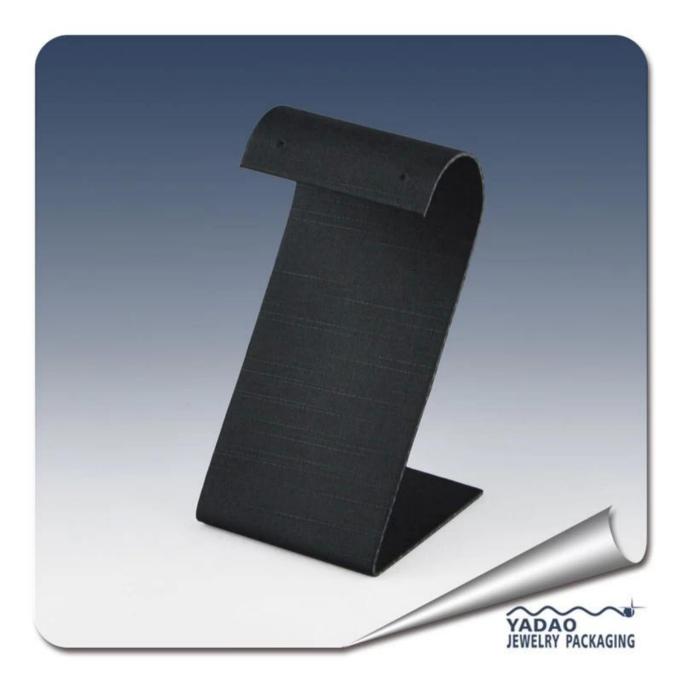

## S shape metal earring display stand for earring display

### **1. Product description:**

- 1. The picture is the regular size earring display stand.
- 2. Specifications : 50\*40\*80/100/120 mm
- 3. Can be customized according to the specific size and color of customers.
- 4. The material aspects of the use of metal and leather