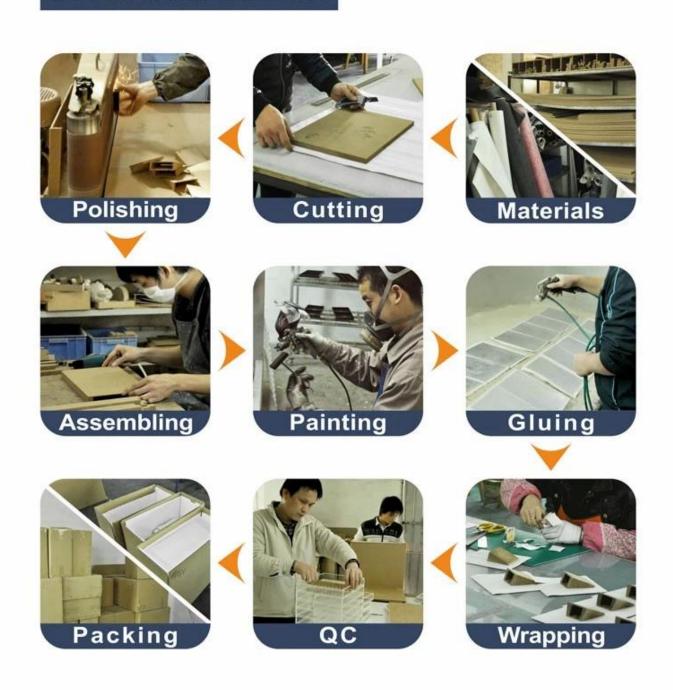

Round black lining leather antique mirror locking <u>jewelry leather</u> <u>plastic</u> box with handle

The following are the pictures of this black jewelry leather box











Other products you may interested in:





Jewelry display

necklace stand





Jewelry pouch

Jewelry Display Stands





Jewelry Trays

<u>Jewelry Boxes</u>

## 

×

×

## **Production process:**

# **Production Process**





## **Shipping**

### **Certificates:**





#### **FAQ**

#### Q1. What's your product range?

- 1. Jewelry Display Stand---Earring/Necklace/Pendant/Bracelet/Bangle/Ring display holder
- 2. Jewelry Trays
- 3. Jewelry Display Sets
- 4. Jewelry Boxes---Paper Box/Plastic Box/Wooden Box/Velvet Box
- 5. Packaging---Jewelry Pouches/ Paper Gift Bags

#### Q2. Are you a direct manufacturer?

Yes. We have been specialized in jewelry displays and packaging for over 10 years since 2003.

#### Q3. Do you have stock items to sell?

No. We do customize. That means all details---size, material, color, quantity, design, logo--- will be finished follow your ideas.

#### Q4. Do you inspect the finished products?

Yes. Each step of production and finished products will be carried out inspection by QC dep