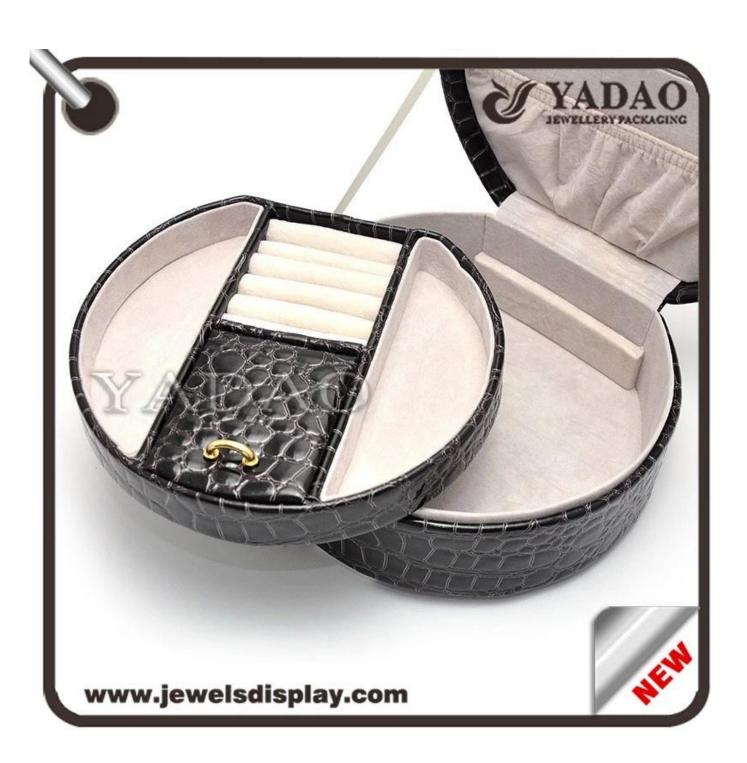

Round black lining leather antique mirror locking <u>jewelry leather</u> <u>plastic</u> box with handle

The following are the pictures of this black jewelry leather box

Other products you may interested in: