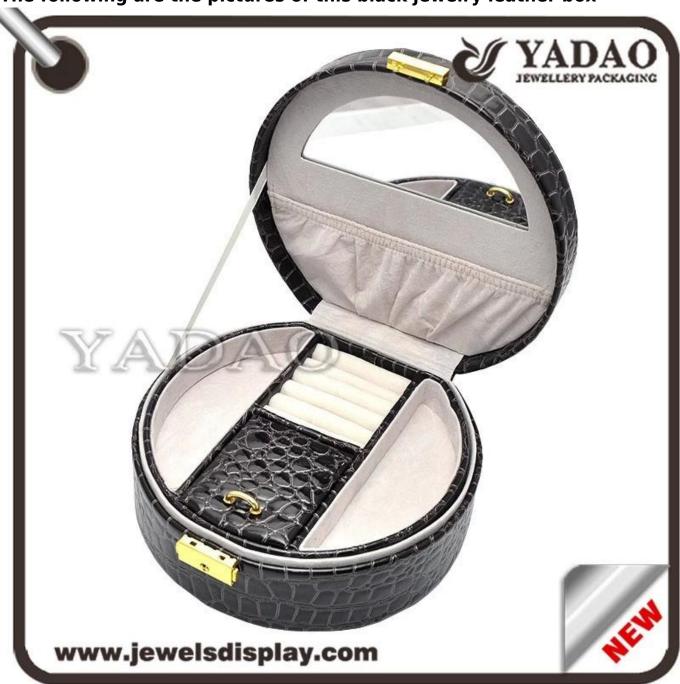

Round black lining leather antique mirror locking <u>jewelry leather</u> <u>plastic</u> box with handle

The following are the pictures of this black jewelry leather box

Other products you may interested in: