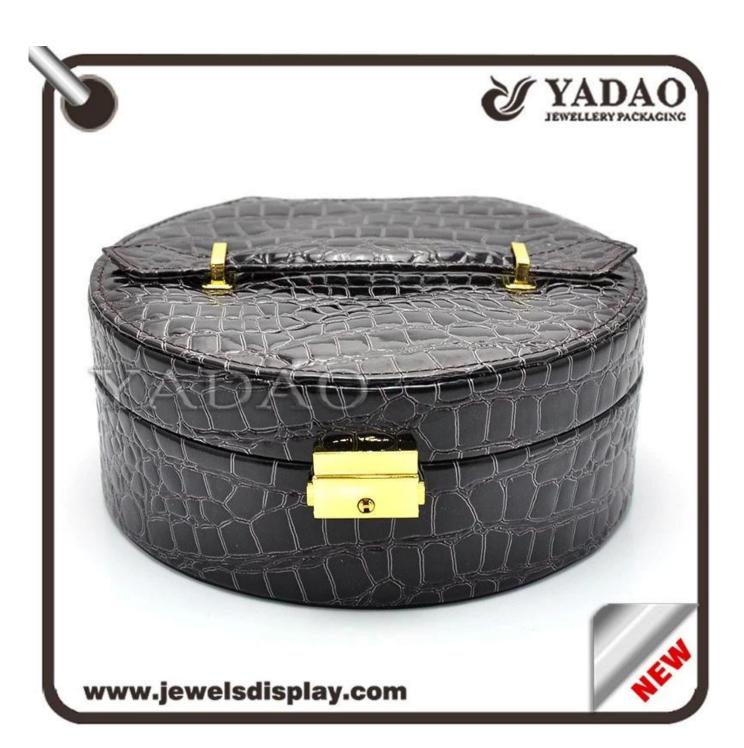

Round black lining leather antique mirror locking <u>jewelry leather</u> <u>plastic</u> box with handle

The following are the pictures of this black jewelry leather box

Other products you may interested in: