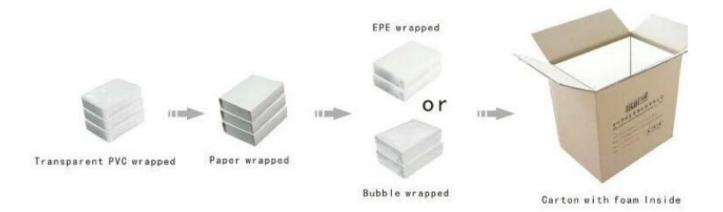

Round black lining leather antique mirror locking <u>jewelry leather</u> <u>plastic</u> box with handle

The following are the pictures of this black jewelry leather box











Other products you may interested in:





Jewelry display

necklace stand





Jewelry pouch

Jewelry Display Stands





Jewelry Trays

<u>Jewelry Boxes</u>

## 

×

×

## **Production process:**

# **Production Process**





## **Shipping**

### **Certificates:**





#### **FAQ**

#### Q1. What's your product range?

- 1. Jewelry Display Stand---Earring/Necklace/Pendant/Bracelet/Bangle/Ring display holder
- 2. Jewelry Trays
- 3. Jewelry Display Sets
- 4. Jewelry Boxes---Paper Box/Plastic Box/Wooden Box/Velvet Box
- 5. Packaging---Jewelry Pouches/ Paper Gift Bags

#### Q2. Are you a direct manufacturer?

Yes. We have been specialized in jewelry displays and packaging for over 10 years since 2003.

#### Q3. Do you have stock items to sell?

No. We do customize. That means all details---size, material, color, quantity, design, logo--- will be finished follow your ideas.

#### Q4. Do you inspect the finished products?

Yes. Each step of production and finished products will be carried out inspection by QC depar