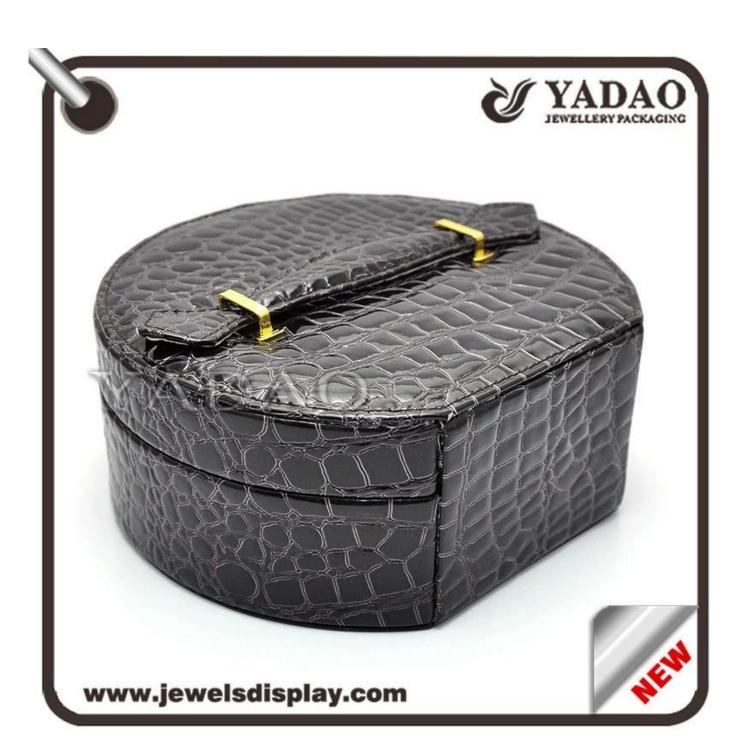

Round black lining leather antique mirror locking <u>jewelry leather</u> <u>plastic</u> box with handle

The following are the pictures of this black jewelry leather box

Other products you may interested in: