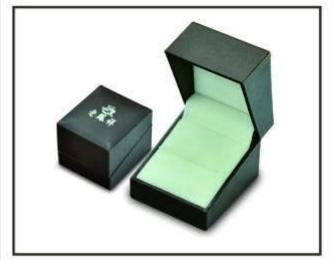

Round black lining leather antique mirror locking <u>jewelry leather</u> <u>plastic</u> box with handle

The following are the pictures of this black jewelry leather box

Other products you may interested in:

Jewelry display

necklace stand

Jewelry pouch

Jewelry Display Stands

Jewelry Trays

<u>Jewelry Boxes</u>