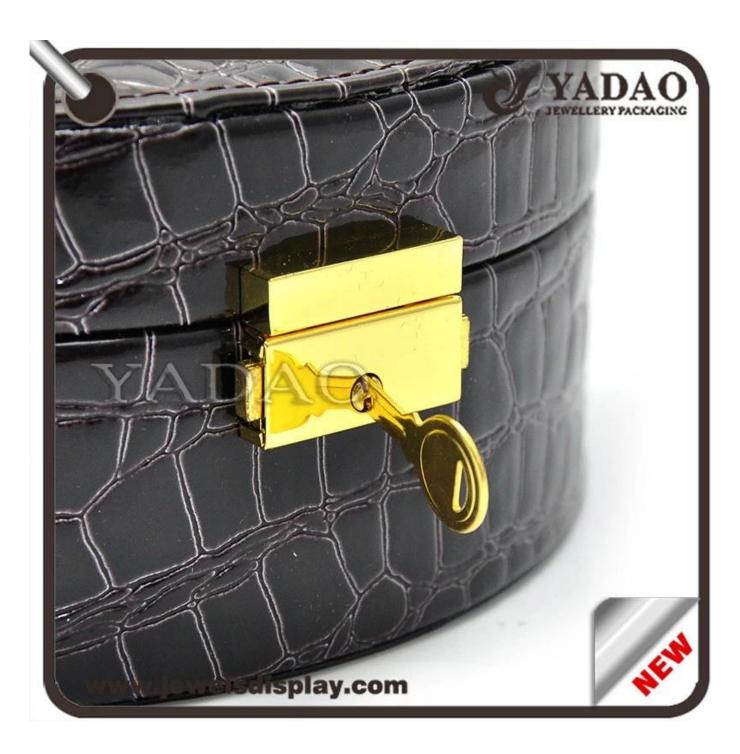

Round black lining leather antique mirror locking <u>jewelry leather</u> <u>plastic</u> box with handle

The following are the pictures of this black jewelry leather box

Other products you may interested in: