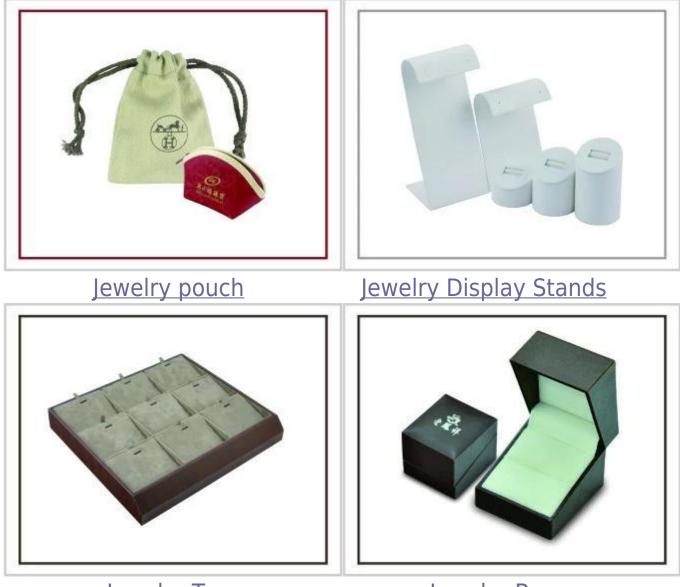

### 3. Product Picture:

Other products you may interested in:

Jewelry display

necklace stand

Jewelry Trays

Jewelry Boxes

#### Q1. What's your product range?

1. Jewelry Display Stand---Earring/Necklace/Pendant/Bracelet/Bangle/Ring display holder

2. Jewelry Trays

3. Jewelry Display Sets

4. Jewelry Boxes---Paper Box/Plastic Box/Wooden Box/Velvet Box

5.Packaging---Jewelry Pouches/ Paper Gift Bags