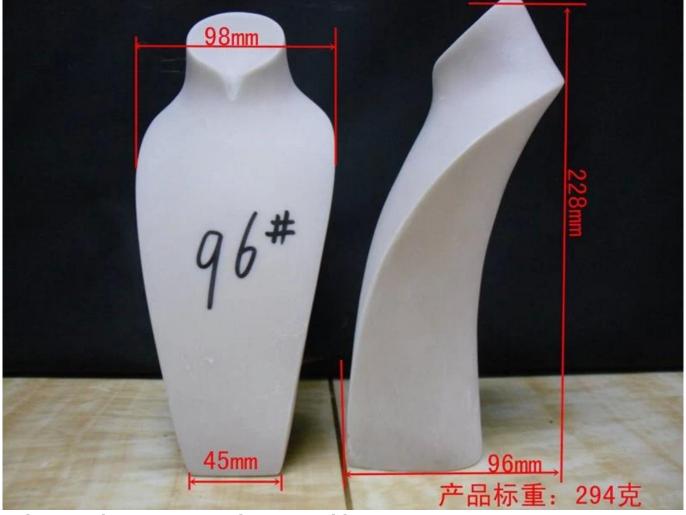

### 1. Detailed description:

Size: 98\*96\*228 mm Material: Resin Color: optional Delivery Detail: 15-20 days after order confirmation