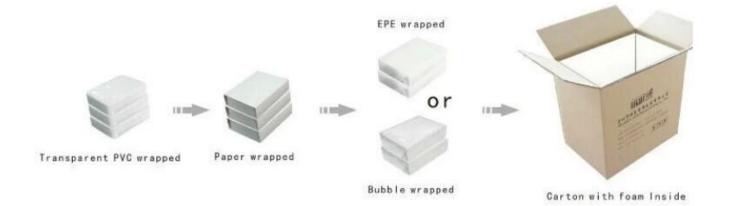

# **Resin Jewelry display props for jewelry necklace display bust**

### 1. Detailed description:

Size: 98\*96\*228 mm Material: Resin Color: optional Delivery Detail: 15-20 days after order confirmation

### 2. why chose us

- \* Competitive price, saving 20% of purchasing cost
  \* Personalized customization for styles, material and dimension
- \* Skilled craftwork, Professional Services and fast delivery

### 3. Product Picture:









Other products you may interested in:



Jewelry display

necklace stand



Jewelry Trays

Jewelry Boxes

# **Environment**

- ×
- ×

**Production process:** 

# **Production Process**



**Packaging & Delivery** 



### Shipping□ ×

# **Certificates:**





## FAQ

#### Q1. What's your product range?

1. Jewelry Display Stand---Earring/Necklace/Pendant/Bracelet/Bangle/Ring display holder

2. Jewelry Trays

3. Jewelry Display Sets

4. Jewelry Boxes---Paper Box/Plastic Box/Wooden Box/Velvet Box

5.Packaging---Jewelry Pouches/ Paper Gift Bags

#### Q2. Are you a direct manufacturer?

Yes. We have been specialized in jewelry displays and packaging for over 10 years since 2003.

#### Q3. Do you have stock items to sell?

No. We do customize. That means all details---size, material, color, quantity, design, logo--- will be finished follow your ideas.

#### Q4. Do you inspect the finished products?

Yes. Each step of production and finished products will be carried out inspection by QC department before sh