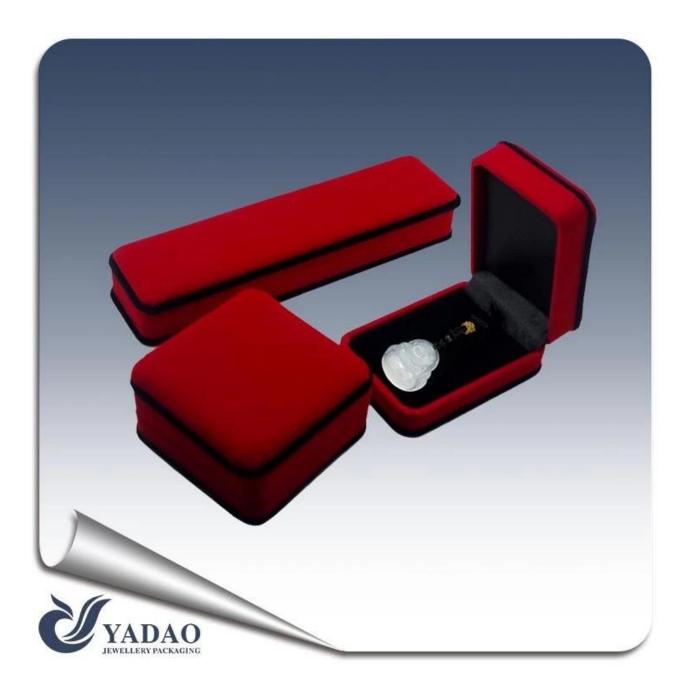

Red soft velvet covered black edge special custom folding <u>velvet plastic packaging box</u> The following are pictures of this box: