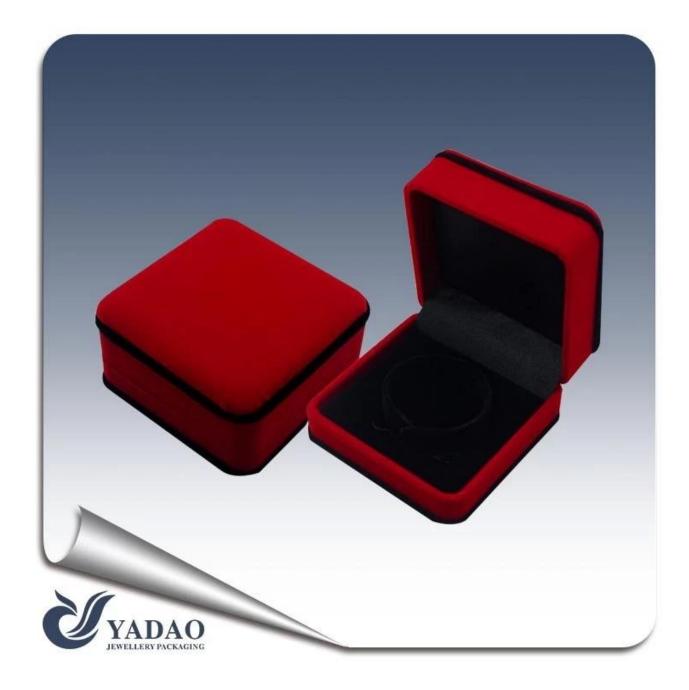

Red soft velvet covered black edge special custom folding <u>velvet plastic packaging box</u> The following are pictures of this box: