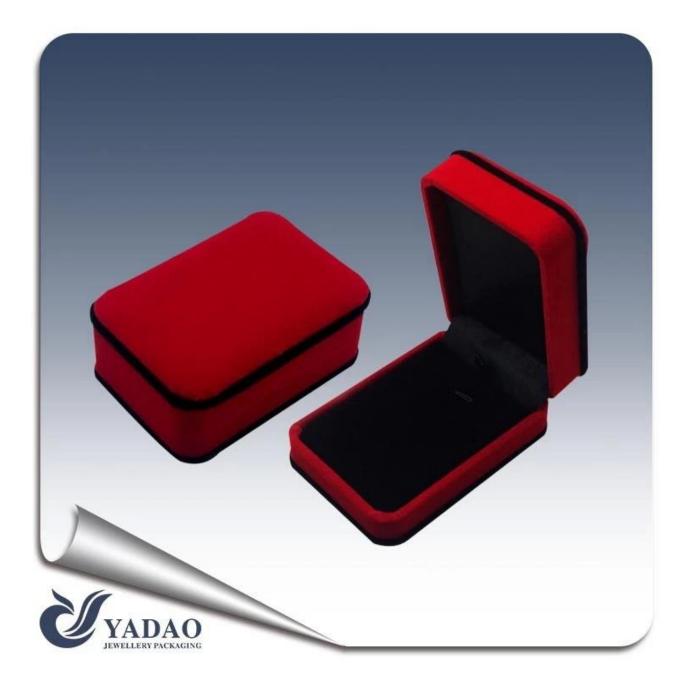

Red soft velvet covered black edge special custom folding <u>velvet plastic packaging box</u> The following are pictures of this box: