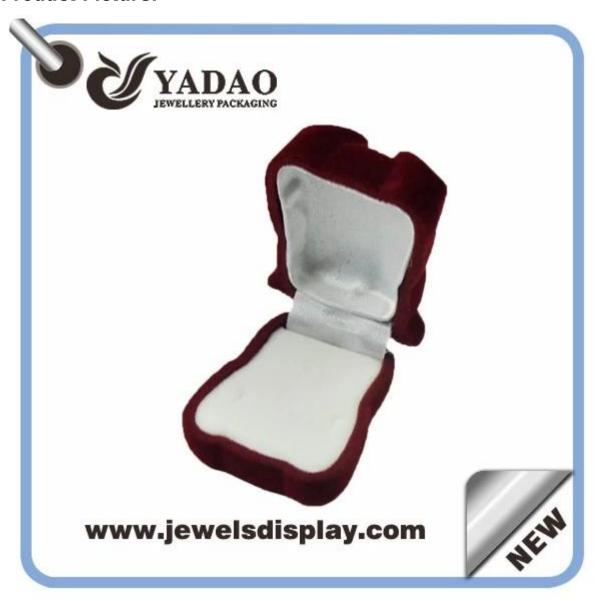

Red panda shape velvet jewelry <u>RING DISPLAY BOXES</u> for woman from China manufacturer

## **Product Picture:**