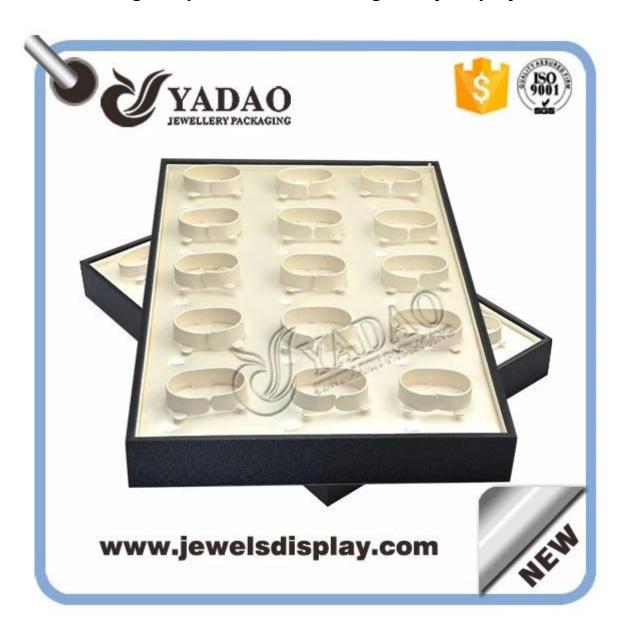

Rectangle long large leatherette jewelry display tray for bangle with C ring flat surface wooden

The following are pictures of this bangle tray display:

www.jewelsdisplay.com