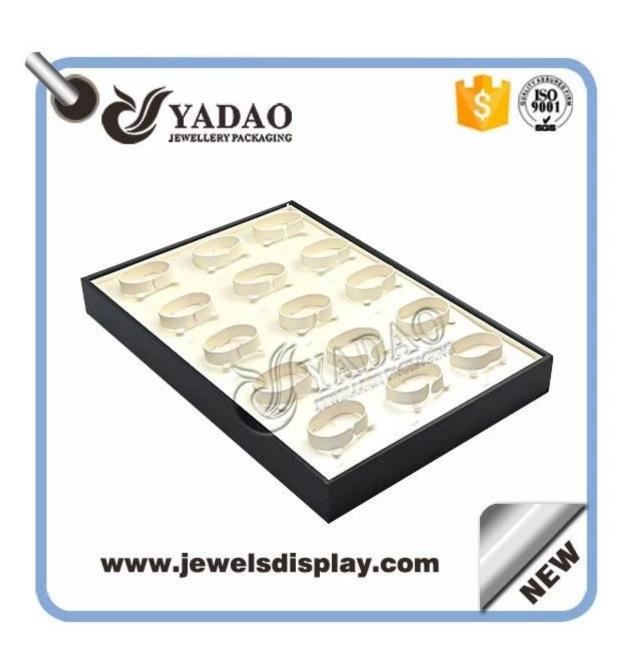

Rectangle long large leatherette jewelry display tray for bangle with C ring flat surface wooden

The following are pictures of this bangle tray display:

www.jewelsdisplay.com