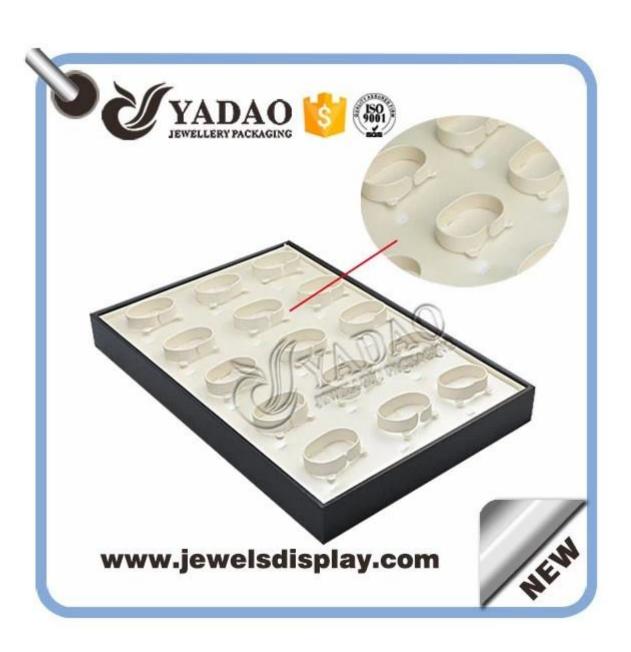

Rectangle long large leatherette jewelry display tray for bangle with C ring flat surface wooden

The following are pictures of this bangle tray display:

www.jewelsdisplay.com