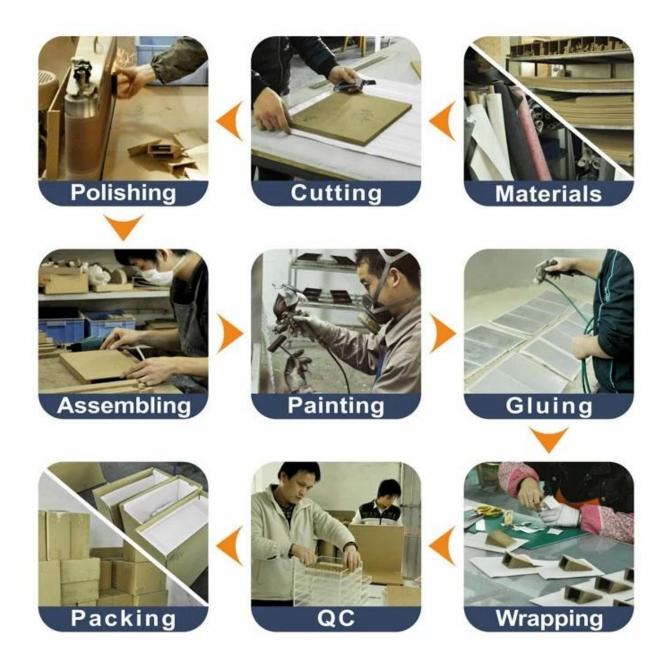

Rectangle long large leatherette jewelry display tray for bangle with C ring flat surface wooden

The following are pictures of this bangle tray display:







www.jewelsdisplay.com









## Other products you may interested in:



















# $\textbf{Environment} \\ \square$

×

×

# **Production process:**

# **Production Process**



**Packaging & Delivery**□



## $\textbf{Shipping} \square$













## **Certificates:**





**Cooperation partner:** 































## **FAQ**

### Q1. What's your product range?

- 1.Jewelry Display Stand---Earring/Necklace/Pendant/Bracelet/Bangle/Ring display holder
- 2. Jewelry Trays
- 3. Jewelry Display Sets
- 4. Jewelry Boxes---Paper Box/Plastic Box/Wooden Box/Velvet Box
- 5. Packaging---Jewelry Pouches/ Paper Gift Bags

#### Q2. Are you a direct manufacturer?

Yes. We have been specialized in jewelry displays and packaging for over 10 years since 2003.

#### Q3. Do you have stock items to sell?

No. We do customize. That means all details---size, material, color, quantity, design, logo--- will be finished follow your ideas.

#### Q4. Do you inspect the finis