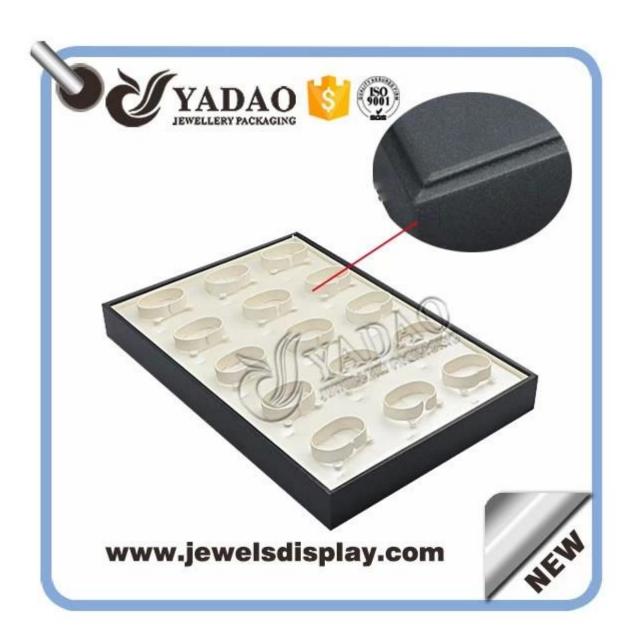

Rectangle long large leatherette jewelry display tray for bangle with C ring flat surface wooden

The following are pictures of this bangle tray display:

www.jewelsdisplay.com