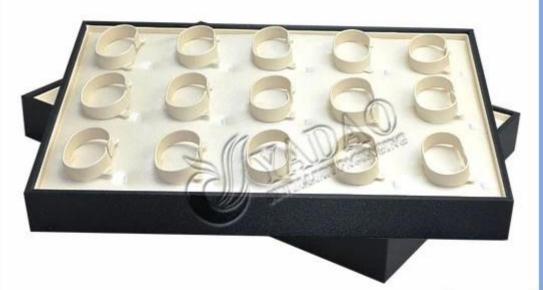

Rectangle long large leatherette jewelry display tray for bangle with C ring flat surface wooden

The following are pictures of this bangle tray display:

www.jewelsdisplay.com