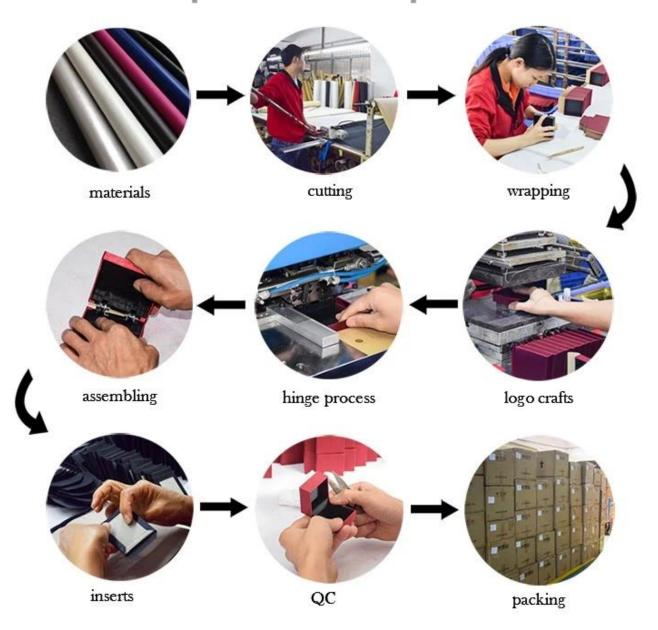

## **Productive process:**

# **Production Process**

# Box production process

Packaging and delivery []