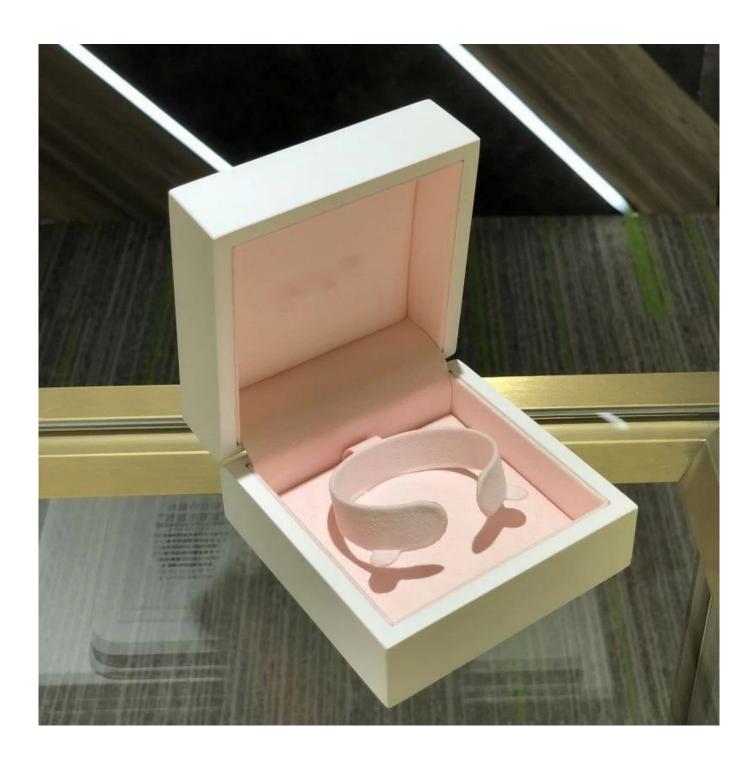

# Pure white bespoke wooden bangle jewelry packaging box

## Product description:

| product name    | Wooden Box                       |
|-----------------|----------------------------------|
| Material        | Wooden + Velvet                  |
| Size            | Customized                       |
| Color           | Customized                       |
| MOQ             | 1000 pcs                         |
| Logo            | It can be printed as your design |
| Sample          | Available                        |
| OEM / ODM       | Offer                            |
| Place of origin | Guangdong, China (mainland)      |

### Product details:

Other products that may interest you: