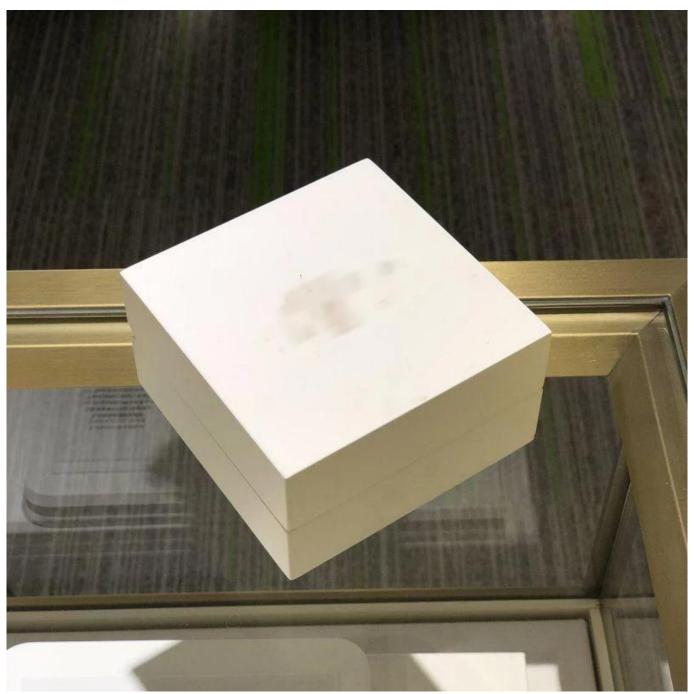

# Pure white bespoke wooden bangle jewelry packaging box

## Product description:

| product name    | Wooden Box                       |
|-----------------|----------------------------------|
| Material        | Wooden + Velvet                  |
| Size            | Customized                       |
| Color           | Customized                       |
| MOQ             | 1000 pcs                         |
| Logo            | It can be printed as your design |
| Sample          | Available                        |
| OEM / ODM       | Offer                            |
| Place of origin | Guangdong, China (mainland)      |

### Product details:

Other products that may interest you: