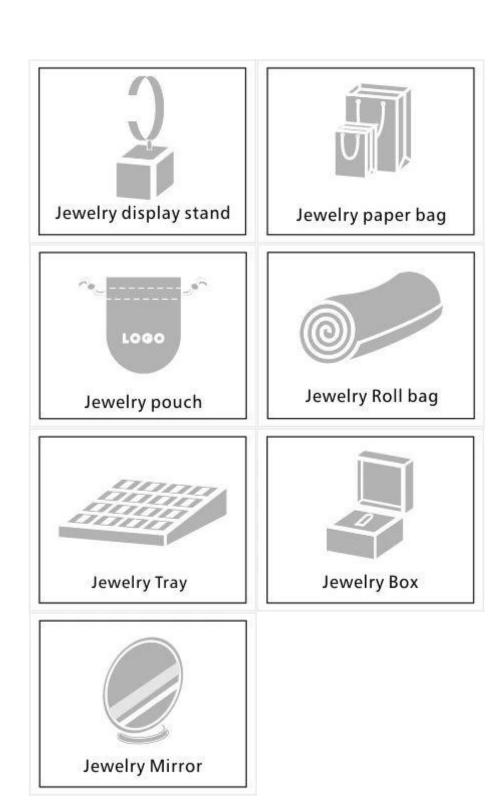

#### Q1. What is your product range?

- 1. Jewelry display --- Earrings / necklace / pendant / bracelet / bracelet / display stand
- 2. Trays for jewelry
- 3. Jewelry set
- 4. jewelry box --- paper box / plastic box / wooden box / velvet box
- 5. Packaging --- Jewelry bags / Paper gift bags