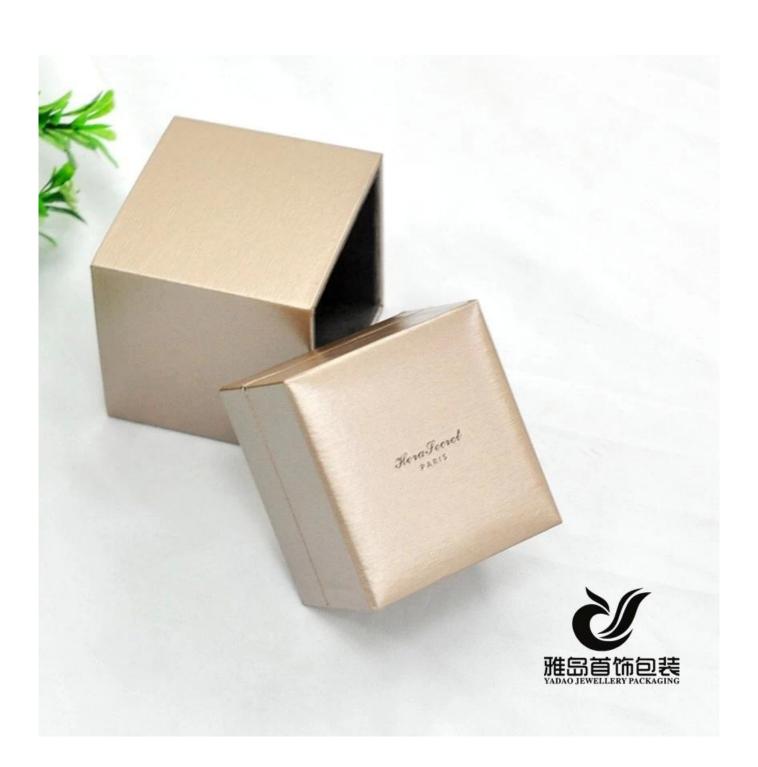

## Popular good look high quality golden plastic jewerly pendant box

| Product name           | custom plastic packaging box |
|------------------------|------------------------------|
| Item number:           | JH0054                       |
| Size:                  | customized                   |
| Material:              | paper                        |
| Color                  | customized                   |
| Technique              | handmade                     |
| MOQ                    | 1000                         |
| Payment                | T/T, western union           |
| Packaging              | can be adjusted              |
| Production lead time   | 10-15 days                   |
| Sample production time | 7 days                       |
| Supply capacity        | 50000pcs/month               |
| ОЕМ                    | acceptable                   |