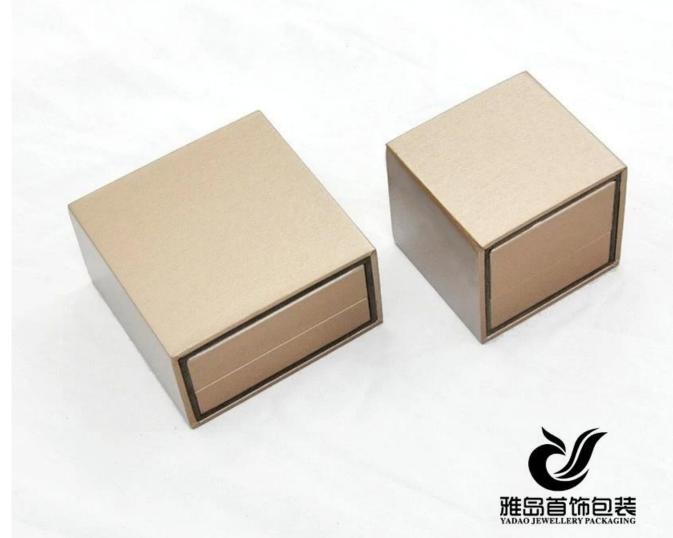

## Popular good look high quality golden plastic jewerly pendant box

| Product name           | custom plastic packaging box |
|------------------------|------------------------------|
| Item number:           | JH0054                       |
| Size:                  | customized                   |
| Material:              | paper                        |
| Color                  | customized                   |
| Technique              | handmade                     |
| MOQ                    | 1000                         |
| Payment                | T/T, western union           |
| Packaging              | can be adjusted              |
| Production lead time   | 10-15 days                   |
| Sample production time | 7 days                       |
| Supply capacity        | 50000pcs/month               |
| ОЕМ                    | acceptable                   |