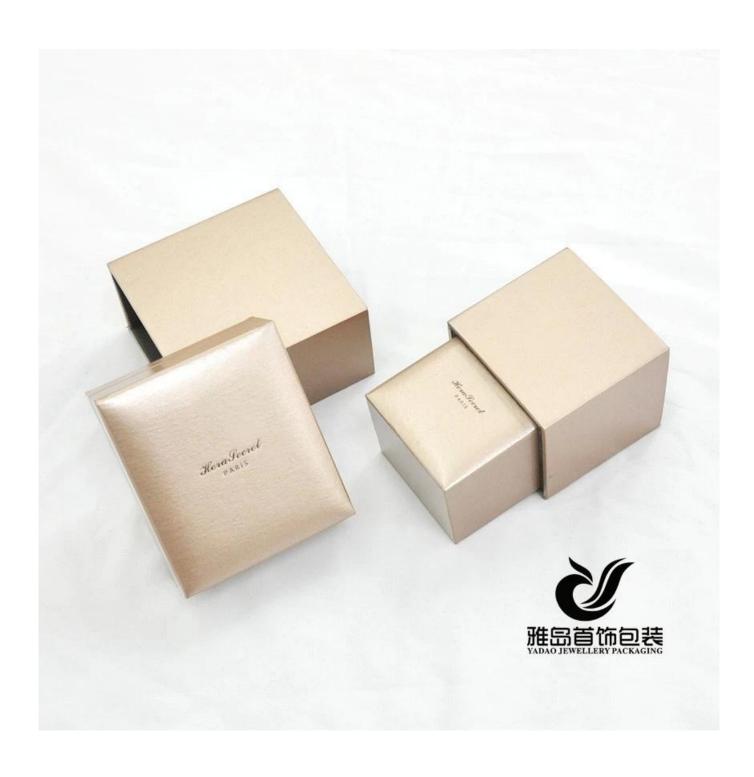

## Popular good look high quality golden plastic jewerly pendant box

| Product name           | custom plastic packaging box |
|------------------------|------------------------------|
| Item number:           | JH0054                       |
| Size:                  | customized                   |
| Material:              | paper                        |
| Color                  | customized                   |
| Technique              | handmade                     |
| MOQ                    | 1000                         |
| Payment                | T/T, western union           |
| Packaging              | can be adjusted              |
| Production lead time   | 10-15 days                   |
| Sample production time | 7 days                       |
| Supply capacity        | 50000pcs/month               |
| ОЕМ                    | acceptable                   |