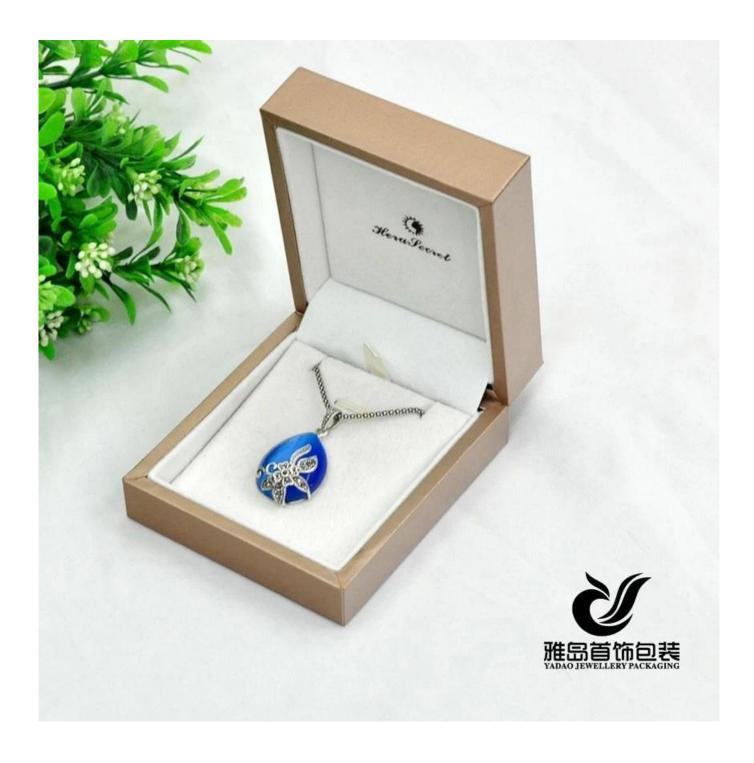

## Popular good look high quality golden plastic jewerly pendant box

| Product name           | custom plastic packaging box |
|------------------------|------------------------------|
| Item number:           | JH0054                       |
| Size:                  | customized                   |
| Material:              | paper                        |
| Color                  | customized                   |
| Technique              | handmade                     |
| MOQ                    | 1000                         |
| Payment                | T/T, western union           |
| Packaging              | can be adjusted              |
| Production lead time   | 10-15 days                   |
| Sample production time | 7 days                       |
| Supply capacity        | 50000pcs/month               |
| ОЕМ                    | acceptable                   |