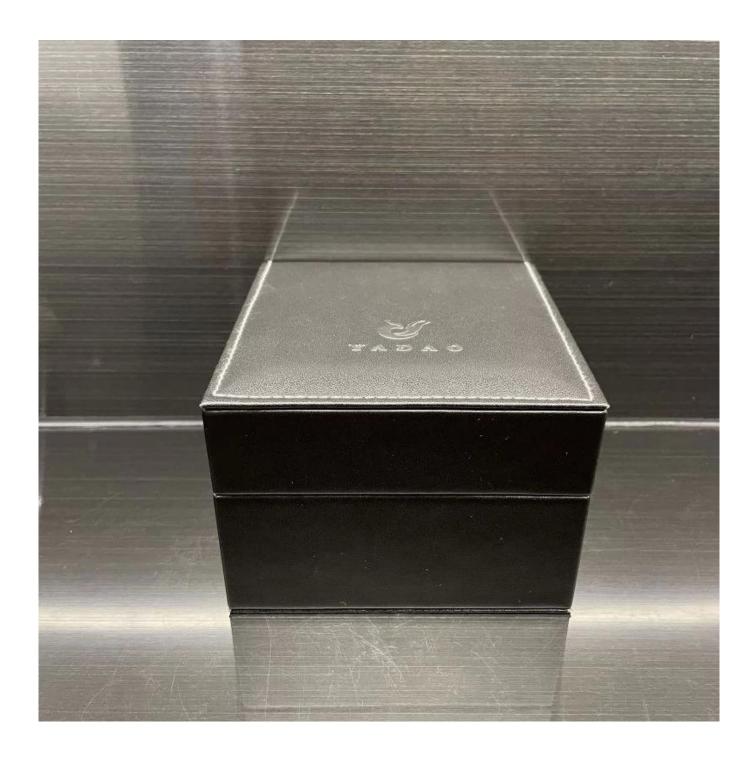

# PU leather watch box manufacturer jewelry packaging watch box full leather two-color box customization

## Product description:

| product name    | watch packaging box              |
|-----------------|----------------------------------|
| Material        | plastic + pu leather             |
| Dimension       | Customized                       |
| Color           | Customized                       |
| MOQ             | 1000 pieces                      |
| Logo            | It can be printed as your design |
| Sample          | Available                        |
| OEM / ODM       | To offer                         |
| Place of origin | Guangdong, China (mainland)      |

### **Product details:**











# Other products that may interest you:







### **Environment**:



×

Our exhibition []

2019 Hongkong international jewellery show



# 2018 Hongkong international jewellery show



# 2017 Hongkong international jewellery show



Visiting customer:



# **Productive process:**

# **Production Process**



# Box production process



Packaging and delivery  $\square$ 





### **Shipment:**













### certificate:





**Cooperation partners:** 































### **FAQ**

### Q1. What is your product range?

- 1. Jewelry display --- Earrings / necklace / pendant / bracelet / bracelet / display stand
- 2. Trays for jewelry
- 3. Jewelry sets
- 4. jewelry box --- paper box / plastic box / wooden box / velvet box
- 5. Packaging --- Jewelry bags / Paper gift b