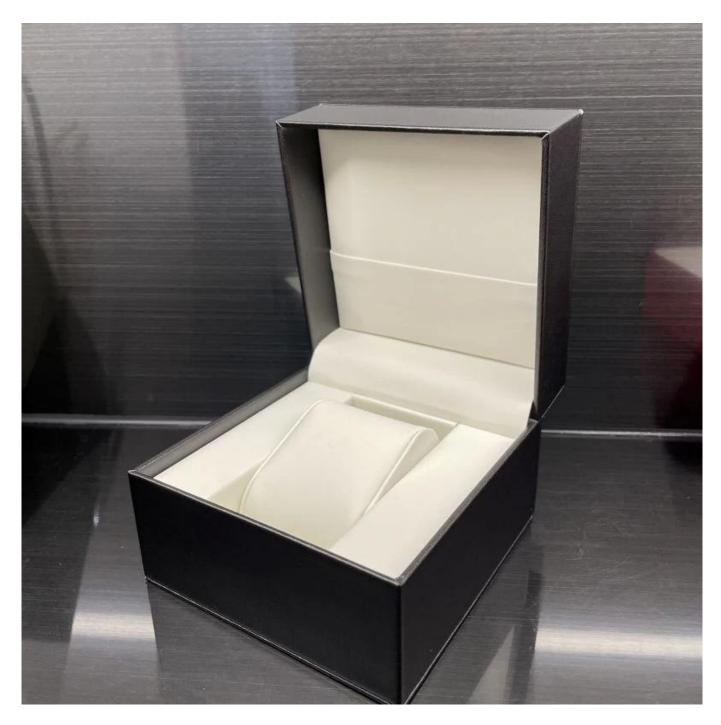

# PU leather watch box manufacturer jewelry packaging watch box full leather two-color box customization

## Product description:

| product name    | watch packaging box              |
|-----------------|----------------------------------|
| Material        | plastic + pu leather             |
| Dimension       | Customized                       |
| Color           | Customized                       |
| MOQ             | 1000 pieces                      |
| Logo            | It can be printed as your design |
| Sample          | Available                        |
| OEM / ODM       | To offer                         |
| Place of origin | Guangdong, China (mainland)      |

### **Product details:**