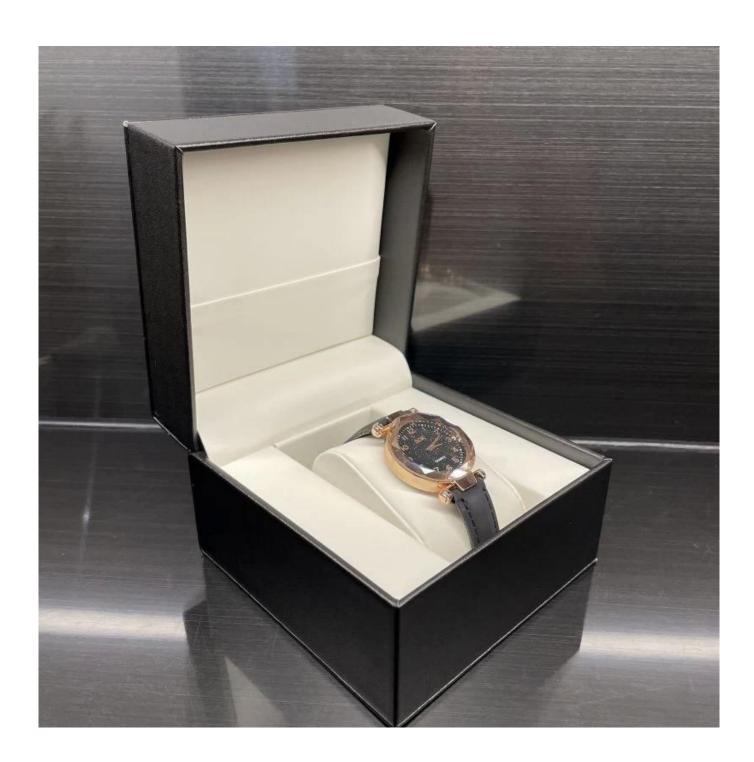

# PU leather watch box manufacturer jewelry packaging watch box full leather two-color box customization

## Product description:

| product name    | watch packaging box              |
|-----------------|----------------------------------|
| Material        | plastic + pu leather             |
| Dimension       | Customized                       |
| Color           | Customized                       |
| MOQ             | 1000 pieces                      |
| Logo            | It can be printed as your design |
| Sample          | Available                        |
| OEM / ODM       | To offer                         |
| Place of origin | Guangdong, China (mainland)      |

### **Product details:**











# Other products that may interest you:







### **Environment**:



×

Our exhibition []

2019 Hongkong international jewellery show



# 2018 Hongkong international jewellery show



# 2017 Hongkong international jewellery show



Visiting customer:



# **Productive process:**

# **Production Process**



# Box production process



Packaging and delivery  $\square$ 





### **Shipment:**













### certificate:





**Cooperation partners:** 































### **FAQ**

### Q1. What is your product range?

- 1. Jewelry display --- Earrings / necklace / pendant / bracelet / bracelet / display stand
- 2. Trays for jewelry
- 3. Jewelry sets
- 4. jewelry box --- paper box / plastic box / wooden box / velvet box
- 5. Packaging --- Jewelry bags / Paper gift