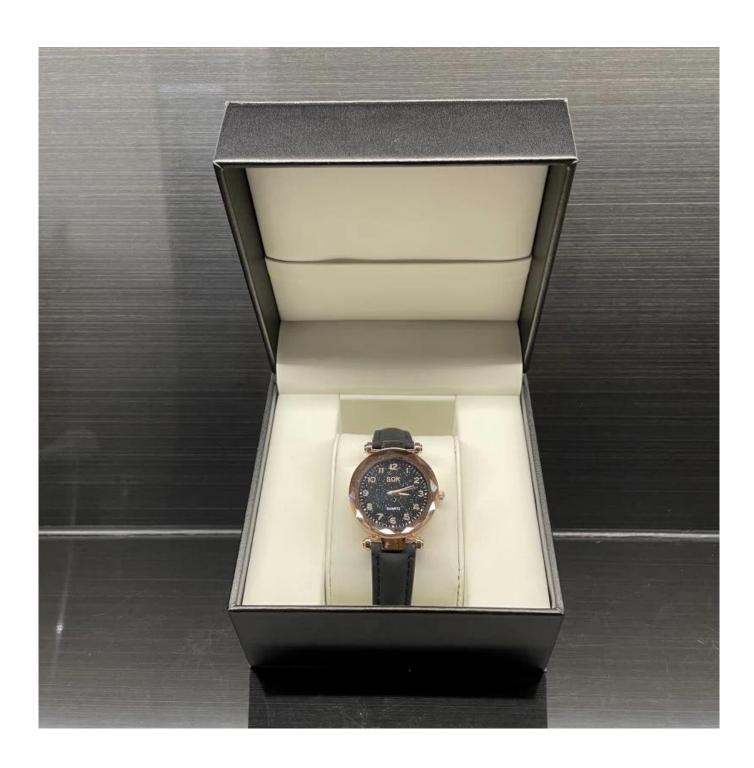

# PU leather watch box manufacturer jewelry packaging watch box full leather two-color box customization

## Product description:

| product name    | watch packaging box              |
|-----------------|----------------------------------|
| Material        | plastic + pu leather             |
| Dimension       | Customized                       |
| Color           | Customized                       |
| MOQ             | 1000 pieces                      |
| Logo            | It can be printed as your design |
| Sample          | Available                        |
| OEM / ODM       | To offer                         |
| Place of origin | Guangdong, China (mainland)      |

### **Product details:**











# Other products that may interest you:







### **Environment**:



×

Our exhibition []

2019 Hongkong international jewellery show



# 2018 Hongkong international jewellery show



# 2017 Hongkong international jewellery show



Visiting customer:



# **Productive process:**

# **Production Process**



# Box production process



Packaging and delivery  $\square$ 





### **Shipment:**













### certificate:





**Cooperation partners:** 































### **FAQ**

### Q1. What is your product range?

- 1. Jewelry display --- Earrings / necklace / pendant / bracelet / bracelet / display stand
- 2. Trays for jewelry
- 3. Jewelry sets
- 4. jewelry box --- paper box / plastic box / wooden box / velvet box
- 5. Packaging --- Jewelry bags / Paper gift bags