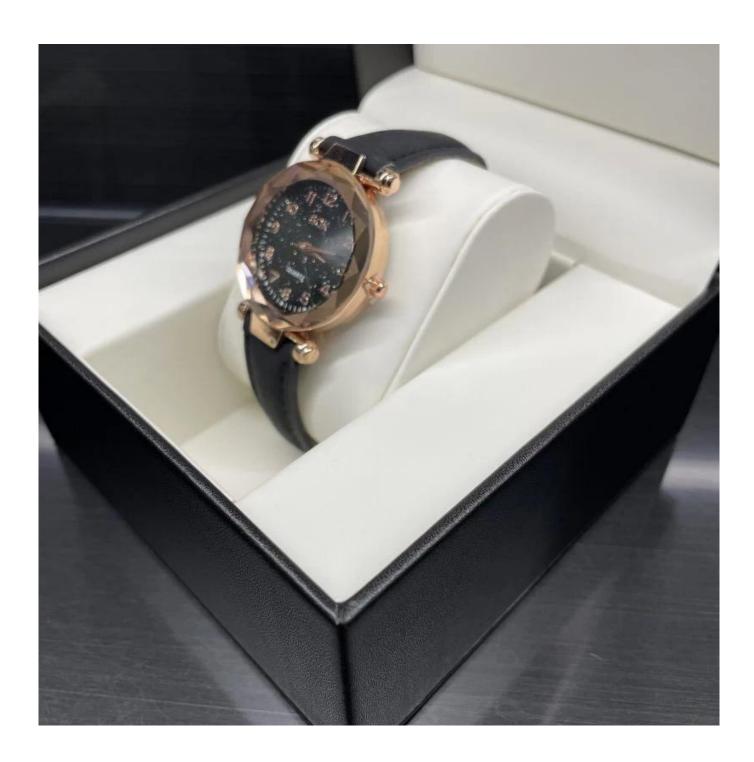

# PU leather watch box manufacturer jewelry packaging watch box full leather two-color box customization

## Product description:

| product name    | watch packaging box              |
|-----------------|----------------------------------|
| Material        | plastic + pu leather             |
| Dimension       | Customized                       |
| Color           | Customized                       |
| MOQ             | 1000 pieces                      |
| Logo            | It can be printed as your design |
| Sample          | Available                        |
| OEM / ODM       | To offer                         |
| Place of origin | Guangdong, China (mainland)      |

### **Product details:**











# Other products that may interest you:







### **Environment**:



×

Our exhibition []

2019 Hongkong international jewellery show



# 2018 Hongkong international jewellery show



# 2017 Hongkong international jewellery show



Visiting customer:



# **Productive process:**

# **Production Process**



# Box production process



Packaging and delivery  $\square$ 





### **Shipment:**













### certificate:





**Cooperation partners:** 































### **FAQ**

### Q1. What is your product range?

- 1. Jewelry display --- Earrings / necklace / pendant / bracelet / bracelet / display stand
- 2. Trays for jewelry
- 3. Jewelry sets
- 4. jewelry box --- paper box / plastic box / wooden box / velvet box
- 5. Packaging --- Jewelry bags / Paper gift bag