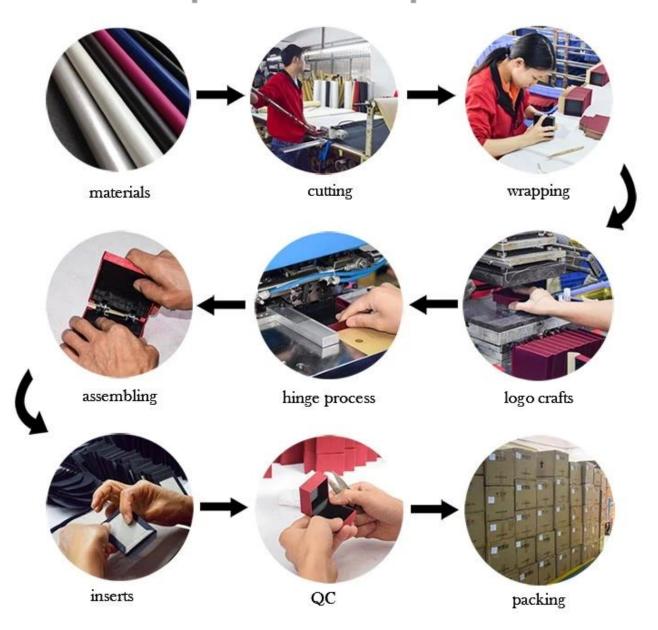

| plastic + pu leather             |
| Dimension       | Customized                       |
| Color           | Customized                       |
| MOQ             | 1000 pieces                      |
| Logo            | It can be printed as your design |
| Sample          | Available                        |
| OEM / ODM       | To offer                         |
| Place of origin | Guangdong, China (mainland)      |

### **Product details:**











# Other products that may interest you:







### **Environment**:



×

Our exhibition []

2019 Hongkong international jewellery show



# 2018 Hongkong international jewellery show



# 2017 Hongkong international jewellery show



Visiting customer:



# **Productive process:**

# **Production Process**



# Box production process



Packaging and delivery  $\square$ 





### **Shipment:**













### certificate:





**Cooperation partners:** 































### **FAQ**

### Q1. What is your product range?

- 1. Jewelry display --- Earrings / necklace / pendant / bracelet / bracelet / display stand
- 2. Trays for jewelry
- 3. Jewelry sets
- 4. jewelry box --- paper box / plastic box / wooden box / velvet box
- 5. Packaging --- Jewelry bags / Paper gift bags

#### Q2. Are you a direct manufacturer?

Yes. Since 2003 we have been specialized in jewelery and packaging displays for over 10 years.

#### Q3. Do you have items in stock to sell?

No. We customize. This means that all the details --- size, material, color, quantity, design, logo --- will be finished following your ideas.

#### Q4. Do yo