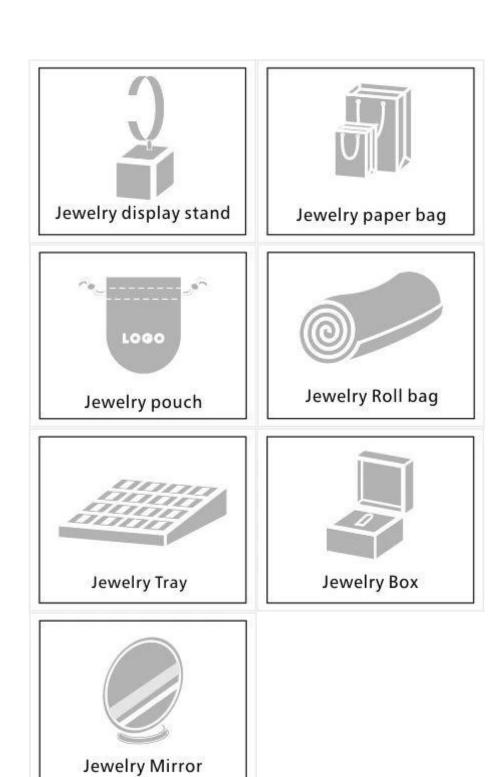

## **Products Picture:**

Other products you may interested in:

### Q1. What's your product range?

- 1.Jewelry Display Stand---Earring/Necklace/Pendant/Bracelet/Bangle/Ring display holder
- 2. Jewelry Trays
- 3. Jewelry Display Sets
- 4. Jewelry Boxes---Paper Box/Plastic Box/Wooden Box/Velvet Box
- 5. Packaging---Jewelry Pouches/ Paper Gift Bags