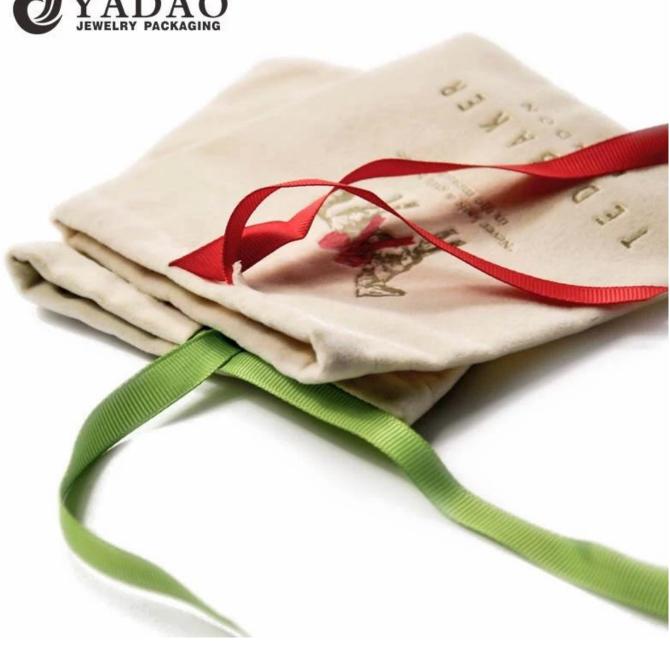

OEM/ODM soft velvet gift pouch with drawstring and logo printing suitable for packaging gift, candle or jewelry.

Close-up pictures from different angles:

**Production process:** 