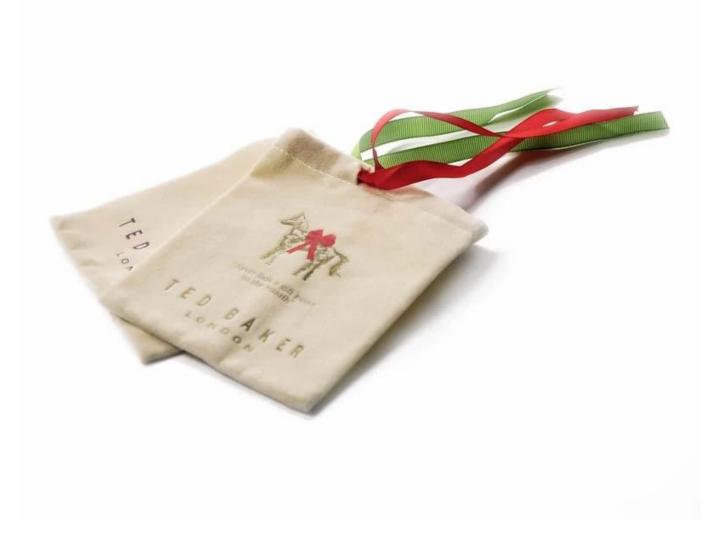

OEM/ODM soft velvet gift pouch with drawstring and logo printing suitable for packaging gift, candle or jewelry.

Close-up pictures from different angles:

**Production process:** 