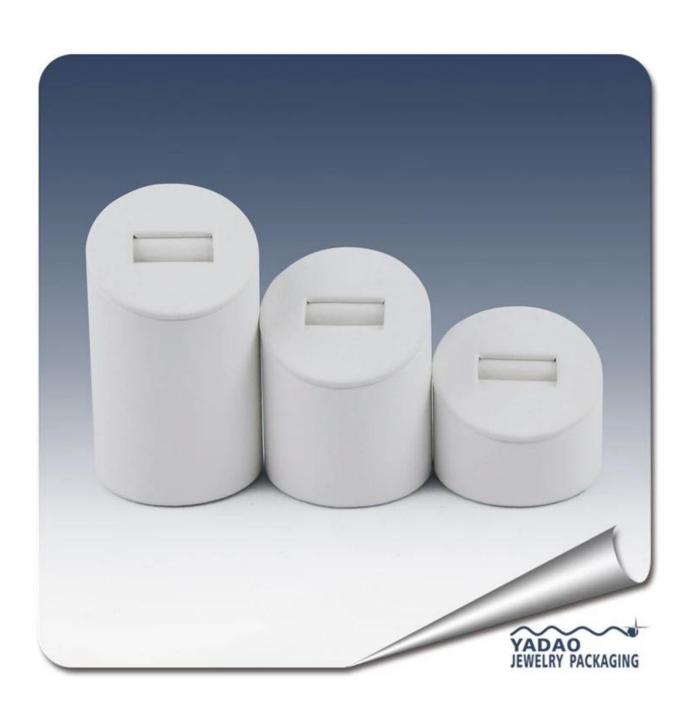

# New season style custom simple but lofty round circular ring displays ring stands for male and female and couple rings

**Product Description:** 

Other products you may interested in: