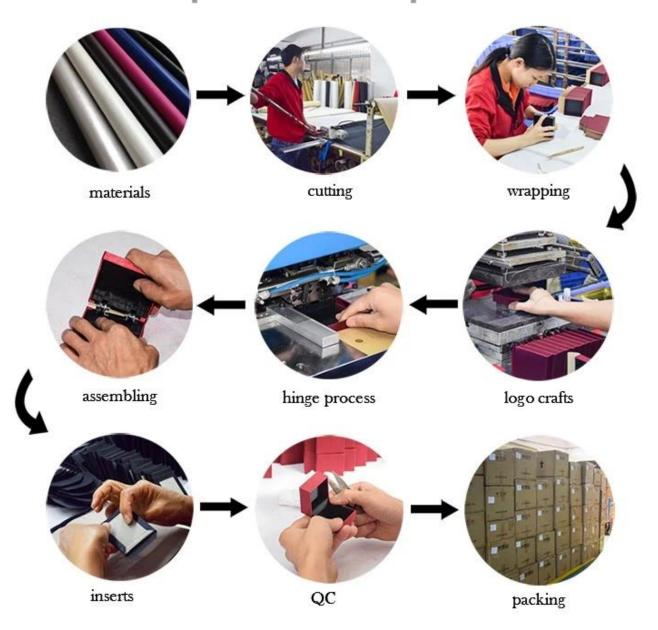

## **Productive process:**

## **Production Process**

## Box production process

Packaging and delivery []