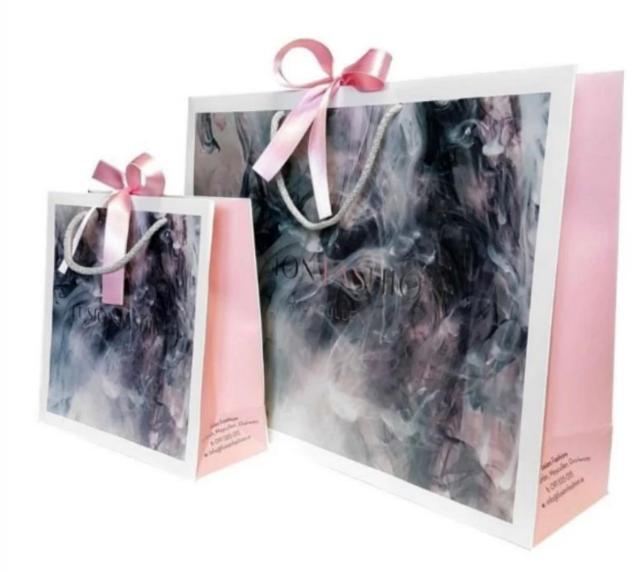

# New printed pattern paper bag cotton rope handle bow ribbon

## Product discription:

| product name    | CMYK printing paper paper        |
|-----------------|----------------------------------|
| Material        | art paper + ribbon               |
| Size            | Customized                       |
| Color           | Customized                       |
| MOQ             | 3000 pcs                         |
| Logo            | It can be printed as your design |
| Sample          | Available                        |
| OEM / ODM       | Offer                            |
| Place of origin | Guangdong, China (mainland)      |