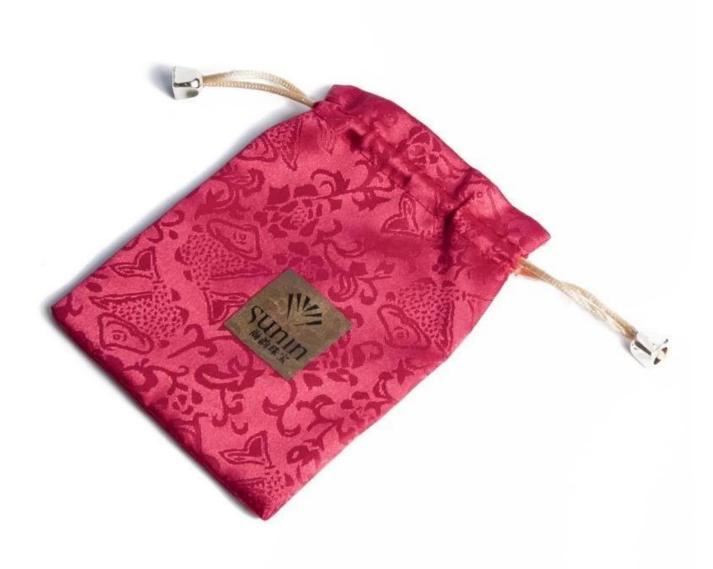

New-launched Chinese-style elegant customized handmade customized red satin drawstring jewelry pouch Closed- up pictures from different angles: