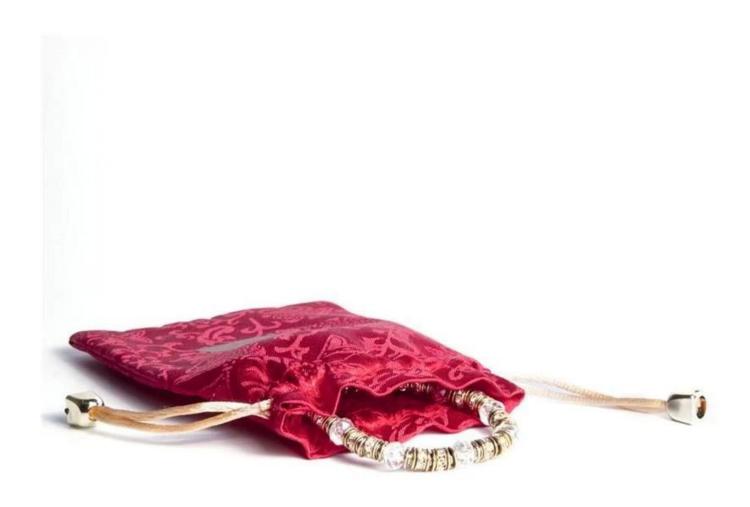

New-launched Chinese-style elegant customized handmade customized red satin drawstring jewelry pouch Closed- up pictures from different angles: