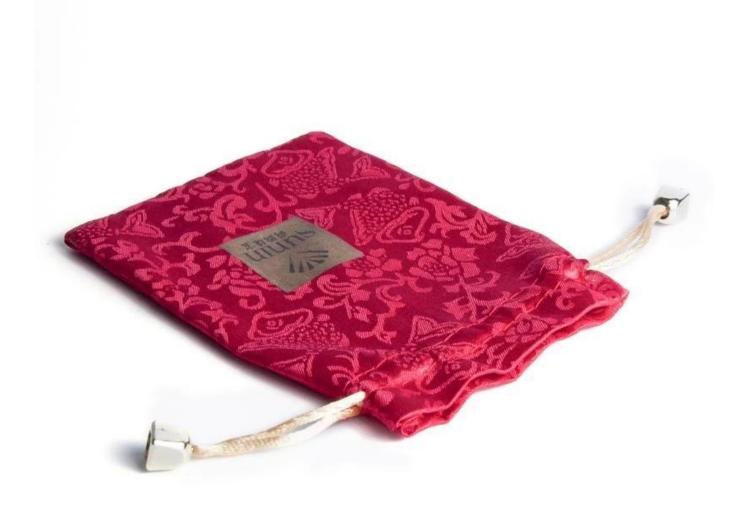

New-launched Chinese-style elegant customized handmade customized red satin drawstring jewelry pouch Closed- up pictures from different angles: