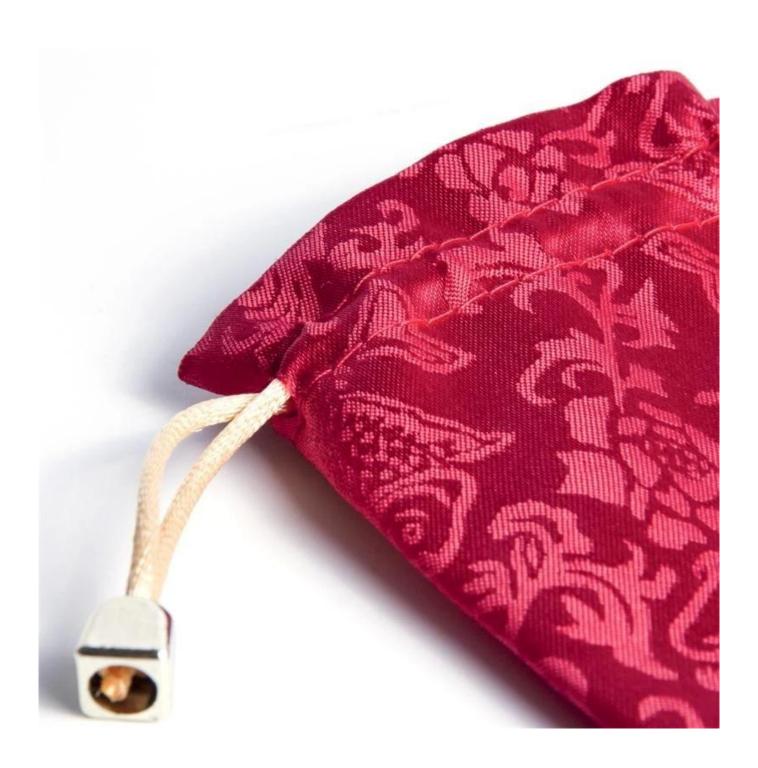

New-launched Chinese-style elegant customized handmade customized red satin drawstring jewelry pouch Closed- up pictures from different angles: