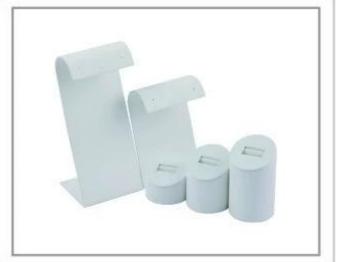

New designed romantic pink <u>leather display set</u> with rose shape stand for ring pendant watch

The following is the picture of the leather display set

Other products you may interested in:

Jewelry display