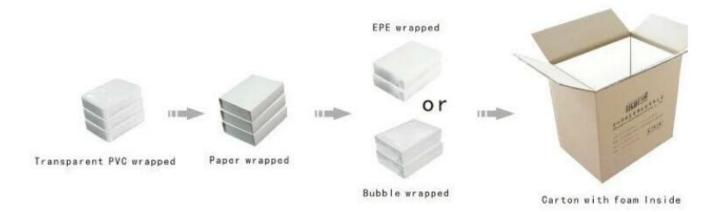

New designed romantic pink <u>leather display set</u> with rose shape stand for ring pendant watch

The following is the picture of the leather display set



Other products you may interested in:





Jewelry display

necklace stand





Jewelry pouch

Jewelry Display Stands





Jewelry Trays

<u>Jewelry Boxes</u>

## 

×

×

## **Production process:**

# **Production Process**





## **Shipping**

### **Certificates:**





#### **FAQ**

#### Q1. What's your product range?

- 1. Jewelry Display Stand---Earring/Necklace/Pendant/Bracelet/Bangle/Ring display holder
- 2. Jewelry Trays
- 3. Jewelry Display Sets
- 4. Jewelry Boxes---Paper Box/Plastic Box/Wooden Box/Velvet Box
- 5. Packaging---Jewelry Pouches/ Paper Gift Bags

#### Q2. Are you a direct manufacturer?

Yes. We have been specialized in jewelry displays and packaging for over 10 years since 2003.

#### Q3. Do you have stock items to sell?

No. We do customize. That means all details---size, material, color, quantity, design, logo--- will be finished follow your ideas.

#### Q4. Do you inspect the finished products?

Yes. Each step of production and finished products will be carried out inspection by QC depar