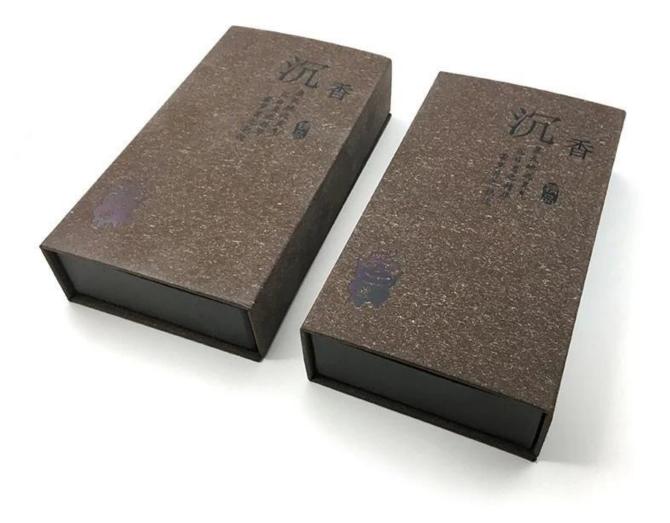

New arrive unique design retro nature cardboard gift box New arrive unique design retro nature cardboard gift box

Other products you may interested in:

<u>jewelry trays</u>