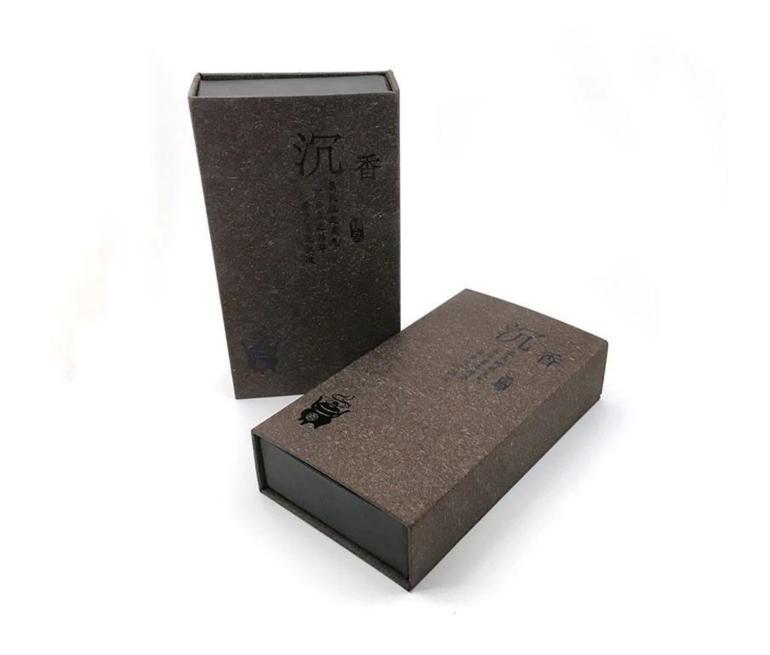

New arrive unique design retro nature cardboard gift box New arrive unique design retro nature cardboard gift box

Other products you may interested in:

<u>jewelry trays</u>