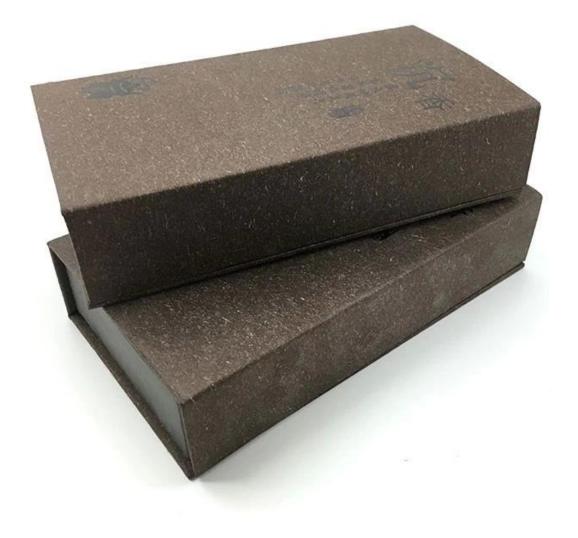

New arrive unique design retro nature cardboard gift box New arrive unique design retro nature cardboard gift box

Other products you may interested in:

<u>jewelry trays</u>