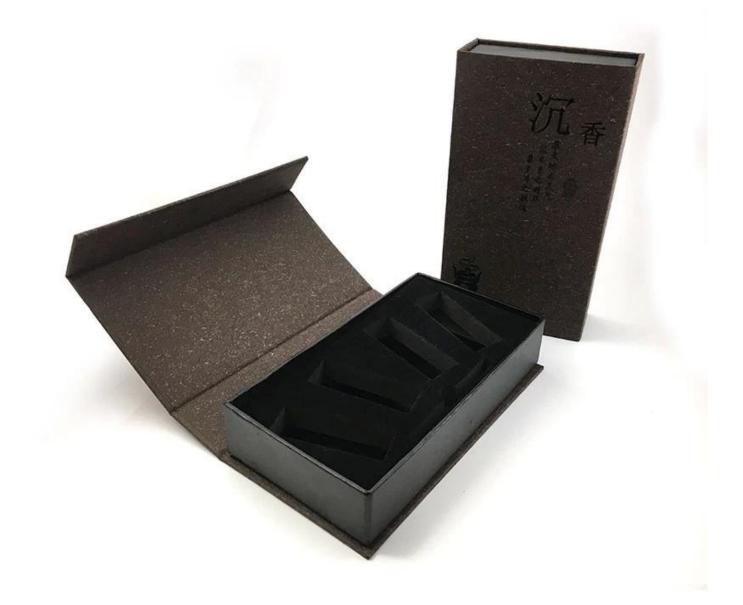

New arrive unique design retro nature cardboard gift box New arrive unique design retro nature cardboard gift box

Other products you may interested in:

<u>jewelry trays</u>