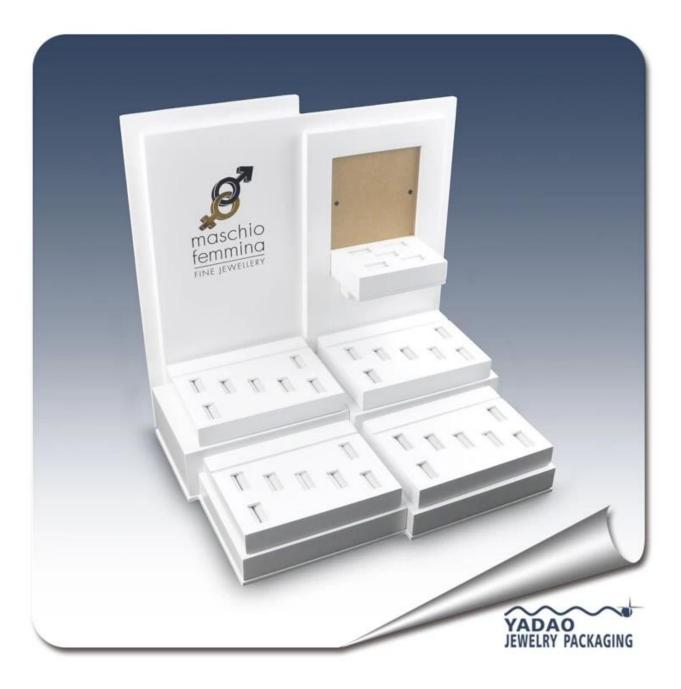

#### New Design Popular pu leather and wood bulk ring display tray support OEM and logo painting china supplier

### 1. Detailed description:

Surface disposal: wrapped by materials size: 320\*250\*320 mm Weight: about 50g / unit