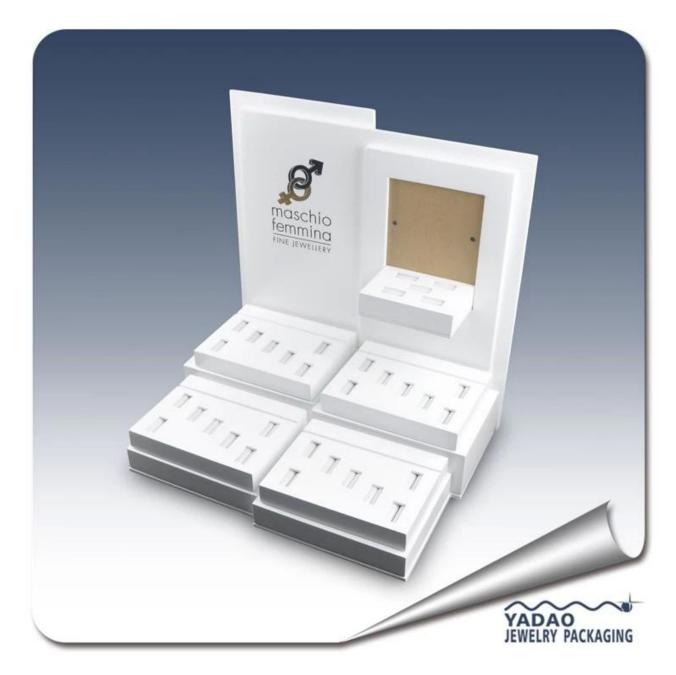

#### New Design Popular pu leather and wood bulk ring display tray support OEM and logo painting china supplier

### 1. Detailed description:

Surface disposal: wrapped by materials size: 320\*250\*320 mm Weight: about 50g / unit