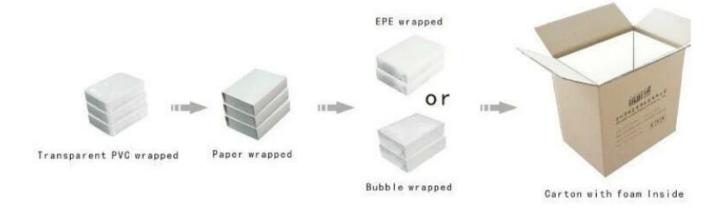

#### New Design Popular pu leather and wood bulk ring display tray support OEM and logo painting china supplier

### 1. Detailed description:

Surface disposal: wrapped by materials size: 320\*250\*320 mm Weight: about 50g / unit

### 2. why chose us

- \* Competitive price ,saving 20% of purchasing cost
- \* Personalized customization for styles ,material and dimension \* Skilled craftwork , Professional Services and fast delivery

### 3. Product Picture:













Other products you may interested in:



Jewelry Trays

Jewelry Boxes

# **Environment**

×

×

**Production process:** 

# **Production Process**



**Packaging & Delivery** 



### Shipping□ ≍

# **Certificates:**





## FAQ

### Q1. What's your product range?

1. Jewelry Display Stand---Earring/Necklace/Pendant/Bracelet/Bangle/Ring display holder

2. Jewelry Trays

3. Jewelry Display Sets

4. Jewelry Boxes---Paper Box/Plastic Box/Wooden Box/Velvet Box

5.Packaging---Jewelry Pouches/ Paper Gift Bags

### Q2. Are you a direct manufacturer?

Yes. We have been specialized in jewelry displays and packaging for over 10 years since 2003.

#### Q3. Do you have stock items to sell?

No. We do customize. That means all details---size, material, color, quantity, design, logo--- will be finished follow your ideas.

#### Q4. Do you inspect the finished products?

Yes. Each step of production and finished products will be carried out inspection by QC department before ship