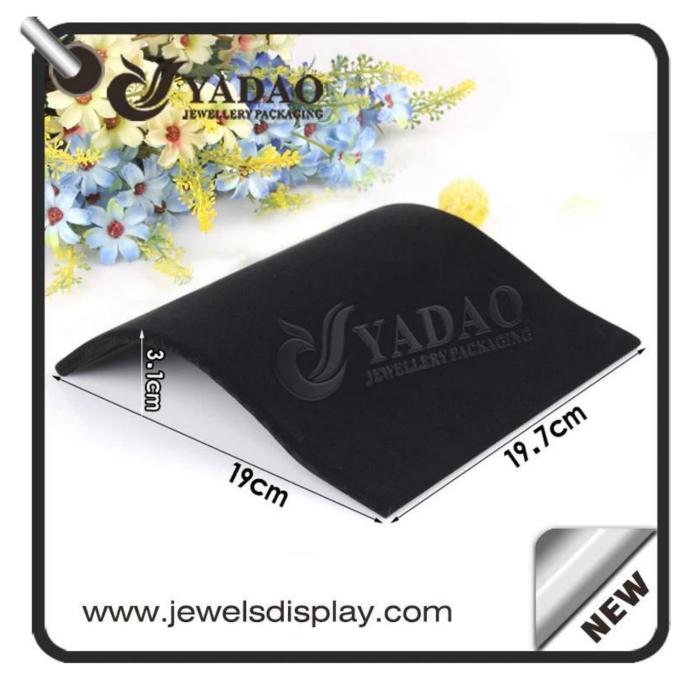

Matte balck velvet pendant display tray for gem to show gem and diamond necklace made by Yadao.