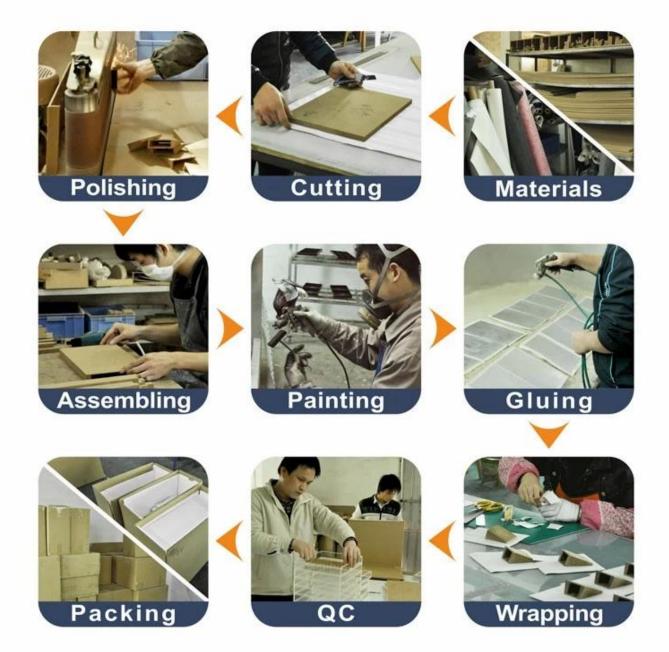

Matte balck velvet pendant display tray for gem to show gem and diamond necklace made by Yadao.





## Other products you may be interested in:





# **Environment**

×

×

## **Production process:**

# **Production Process**



Packaging & Delivery



## Shipping[]



## **Certificates:**





**Cooperation partners:** 































## FAQ

#### Q1. What's your product range?

1.Jewelry Display Stand---Earring/Necklace/Pendant/Bracelet/Bangle/Ring display holder

- 2. Jewelry Trays
- **3.Jewelry Display Sets**
- 4.Jewelry Boxes---Paper Box/Plastic Box/Wooden Box/Velvet Box /Flocking Box 5.Packaging---Jewelry Pouches/ Paper Gift Bags

#### Q2. Are you a direct manufacturer?

Yes. We have been specialized in jewelry displays and packaging for over 10 years since 2003.

### Q3. Do you have stock items to sell?

Yes. Some of the products are in stock. You can contact with us for the details.

#### Q4. Can you customize products?

We do customize. That means all details---size, material, color, qua