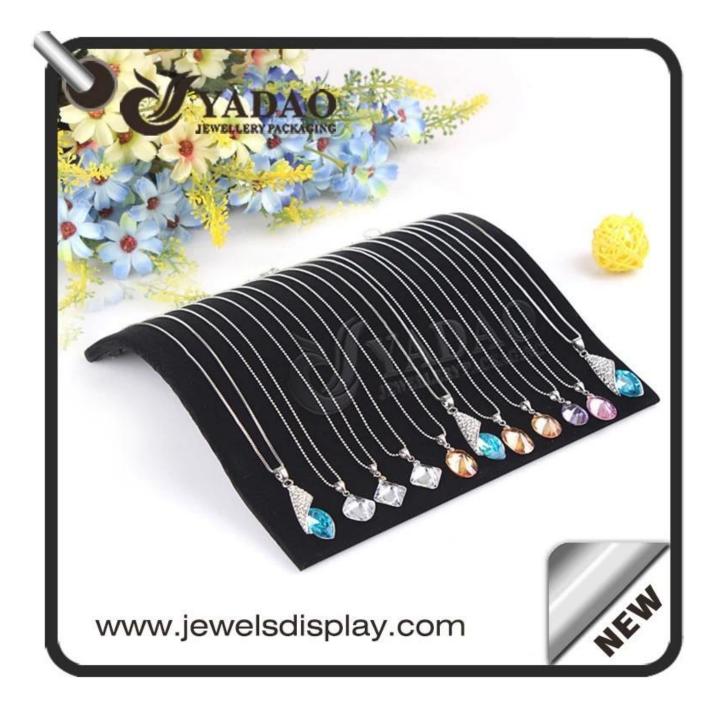

Matte balck velvet pendant display tray for gem to show gem and diamond necklace made by Yadao.