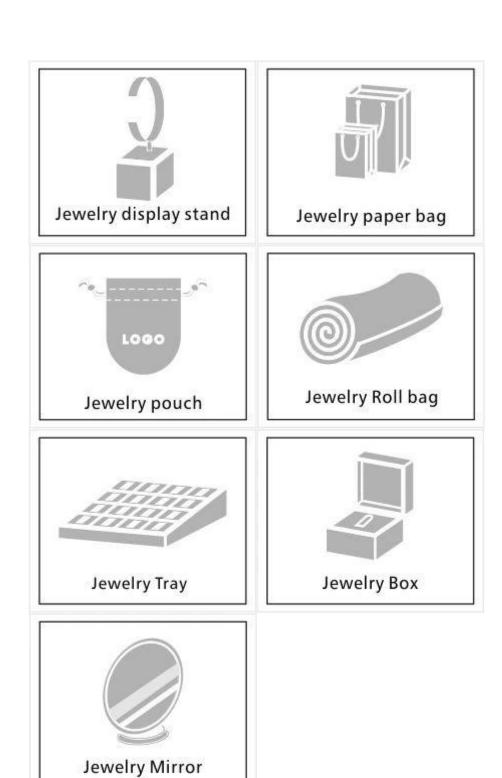

## Other products you may interested in:

### Q1. What's your product range?

- 1. Jewelry Display Stand---Earring/Necklace/Pendant/Bracelet/Bangle/Ring display holder
- 2. Jewelry Trays
- 3. Jewelry Display Sets
- 4. Jewelry Boxes---Paper Box/Plastic Box/Wooden Box/Velvet Box
- 5.Packaging---Jewelry Pouches/ Paper Gift Bags