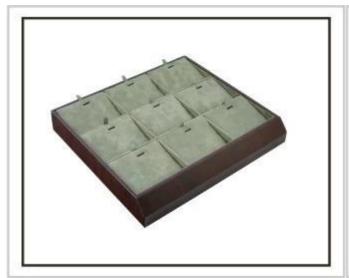

Machine made yellow and white acrylic engraving jewelry shop counter and store cabinet showcase acrylic jewelry exhibitor stand with custom logo and sample

Pictures of Machine made yellow and white acrylic engraving jewelry shop counter and store cabinet showcase acrylic jewelry exhibitor stand with custom logo and sample

## Other products you may interested in:

Jewelry display

necklace stand

Jewelry pouch

Jewelry Display Stands

Jewelry Trays

Jewelry Boxes