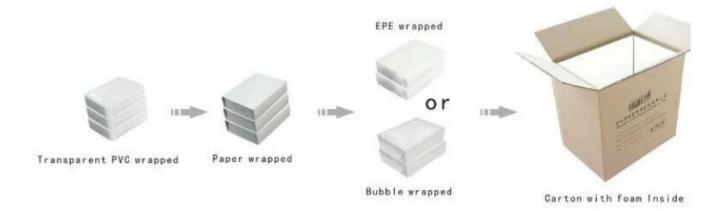

Machine made yellow and white acrylic engraving jewelry shop counter and store cabinet showcase acrylic jewelry exhibitor stand with custom logo and sample

Pictures of Machine made yellow and white acrylic engraving jewelry shop counter and store cabinet showcase acrylic jewelry exhibitor stand with custom logo and sample



## Other products you may interested in:





Jewelry display

necklace stand



Jewelry pouch



Jewelry Display Stands





Jewelry Trays

Jewelry Boxes

## $\textbf{Environment} \\ \square$

×

×

## **Production process:**

# **Production Process**



**Packaging & Delivery**  $\square$ 



## **Shipping**



### **Certificates:**





#### **FAQ**

#### Q1. What's your product range?

- 1. Jewelry Display Stand---Earring/Necklace/Pendant/Bracelet/Bangle/Ring display holder
- 2. Jewelry Trays
- 3. Jewelry Display Sets
- 4. Jewelry Boxes---Paper Box/Plastic Box/Wooden Box/Velvet Box
- 5. Packaging---Jewelry Pouches/ Paper Gift Bags

#### Q2. Are you a direct manufacturer?

Yes. We have been specialized in jewelry displays and packaging for over 10 years since 2003.

#### Q3. Do you have stock items to sell?

No. We do customize. That means all details---size, material, color, quantity, design, logo--- will be finished follow your ideas.

#### Q4. Do you inspect the finished products?

Yes. Each step of production and finished products will be carried out inspection by QC dep