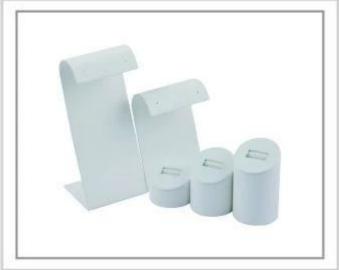

Machine made yellow and white acrylic engraving jewelry shop counter and store cabinet showcase acrylic jewelry exhibitor stand with custom logo and sample

Pictures of Machine made yellow and white acrylic engraving jewelry shop counter and store cabinet showcase acrylic jewelry exhibitor stand with custom logo and sample

## Other products you may interested in:

Jewelry display

necklace stand

Jewelry pouch

Jewelry Display Stands

Jewelry Trays

Jewelry Boxes