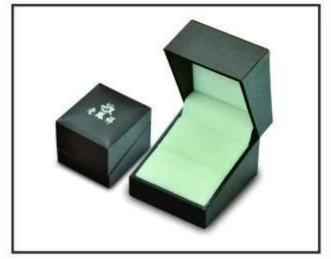

Machine made yellow and white acrylic engraving jewelry shop counter and store cabinet showcase acrylic jewelry exhibitor stand with custom logo and sample

Pictures of Machine made yellow and white acrylic engraving jewelry shop counter and store cabinet showcase acrylic jewelry exhibitor stand with custom logo and sample

## Other products you may interested in:

Jewelry display

necklace stand

Jewelry pouch

Jewelry Display Stands

Jewelry Trays

Jewelry Boxes