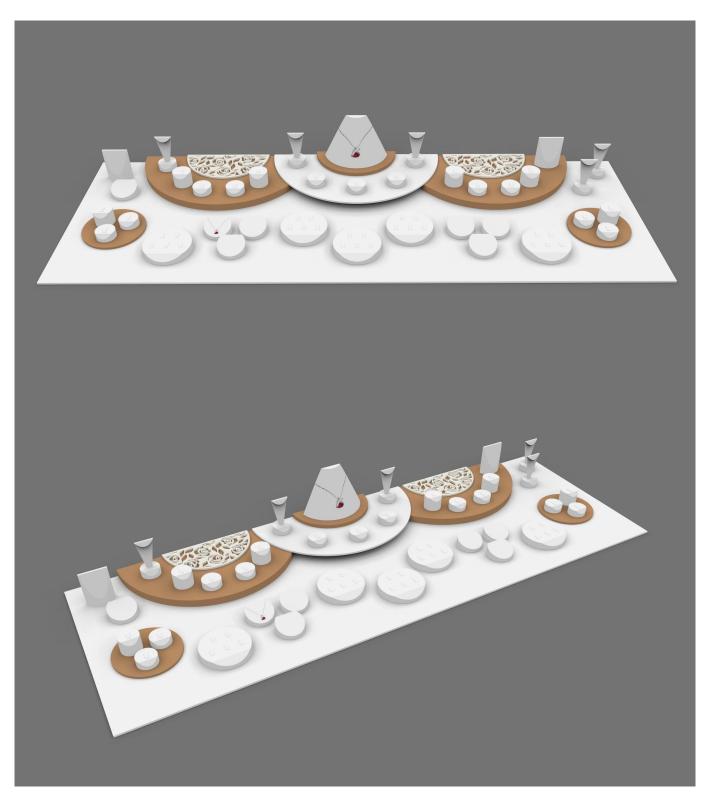

Machine made yellow and white acrylic engraving jewelry shop counter and store cabinet showcase acrylic jewelry exhibitor stand with custom logo and sample

Pictures of Machine made yellow and white acrylic engraving jewelry shop counter and store cabinet showcase acrylic jewelry exhibitor stand with custom logo and sample