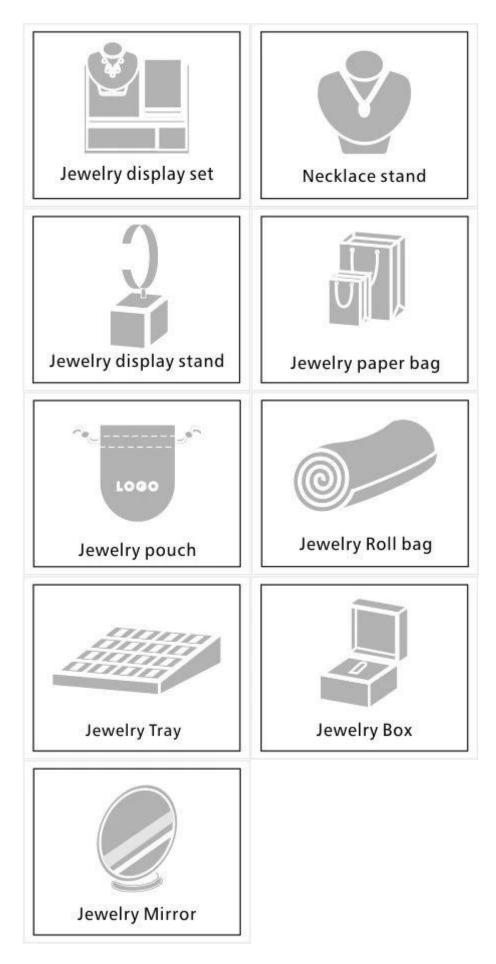

#### Q1. What's your product range?

- 1. Jewelry Display Stand---Earring/Necklace/Pendant/Bracelet/Bangle/Ring display holder
- 2. Jewelry Trays
- 3. Jewelry Display Sets
- 4. Jewelry Boxes---Paper Box/Plastic Box/Wooden Box/Velvet Box
- 5.Packaging---Jewelry Pouches/ Paper Gift Bags