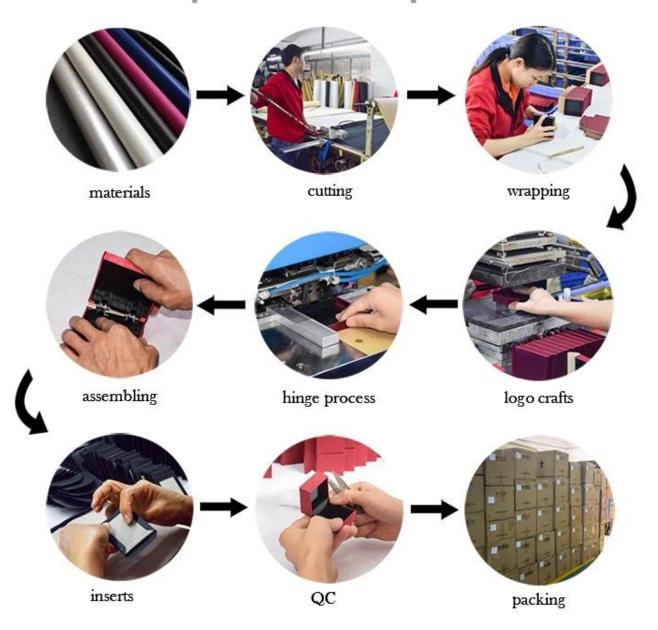

|
| Dimension       | Customized                           |
| Color           | Customized                           |
| MOQ             | 50pcs                                |
| Logo            | It can be printed as your design     |
| Sample          | Available                            |
| OEM / ODM       | offer                                |
| Place of origin | Guangdong, China (mainland)          |

## **Product details:**







## Other products that may interest you:







### **Environment**:



×

Our exhibition []

2019 Hongkong international jewellery show



# 2018 Hongkong international jewellery show



# 2017 Hongkong international jewellery show



Visiting customer:



## **Productive process:**

## **Production Process**



# Box production process



Packaging and delivery []





## **Shipment:**













### certificate:





**Cooperation partners:** 































### **FAQ**

### Q1. What is your product range?

- 1. Jewelry display --- Earrings / necklace / pendant / bracelet / bracelet / display stand
- 2. Trays for jewelry
- 3. Jewelry set
- 4. jewelry box --- paper box / plastic box / wooden box / velvet box
- 5. Packaging --- Jewelry bags / Paper gift bags

### Q2. Are you a direct manufacturer?

Yes. Since 2003 we have been specializing in jewelery and packaging displays for over 10 years.

### Q3. Do you have items in stock to sell?

No. We customize. This means that all the details --- size, material, color, quantity, design, logo --- will be finished following your ideas.

### Q4. Do you inspect the