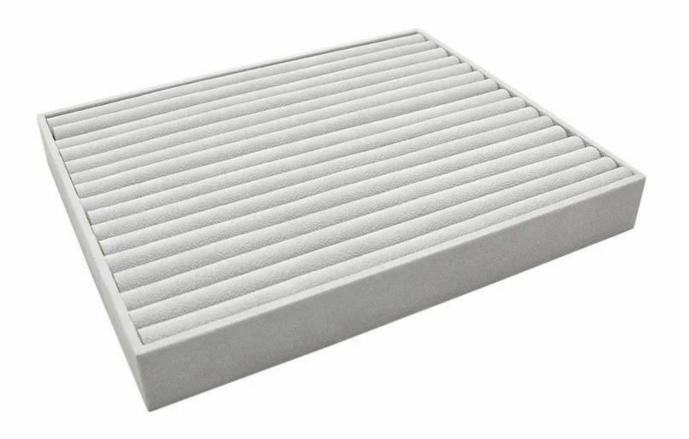

## Luxury velvet display tray soft sponge slot ring t ray jewelry display tray

## Product discription:

| product name    | velvet soft sponge slot jewelry tray |
|-----------------|--------------------------------------|
| Material        | Velvet + MDF + Sponge                |
| Dimension       | Customized                           |
| Color           | Customized                           |
| MOQ             | 50pcs                                |
| Logo            | It can be printed as your design     |
| Sample          | Available                            |
| OEM / ODM       | offer                                |
| Place of origin | Guangdong, China (mainland)          |

## **Product details:**