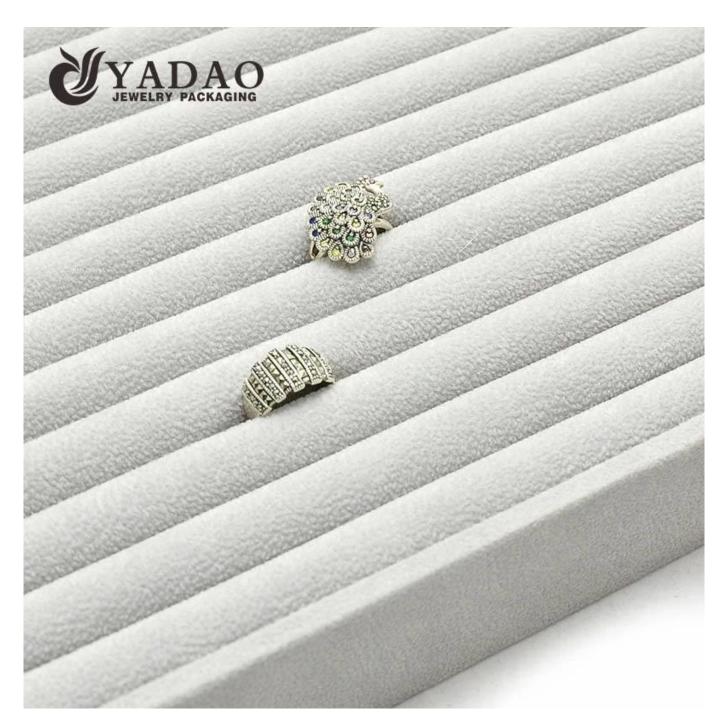

## Luxury velvet display tray soft sponge slot ring t ray jewelry display tray

## Product discription:

| product name    | velvet soft sponge slot jewelry tray |
|-----------------|--------------------------------------|
| Material        | Velvet + MDF + Sponge                |
| Dimension       | Customized                           |
| Color           | Customized                           |
| MOQ             | 50pcs                                |
| Logo            | It can be printed as your design     |
| Sample          | Available                            |
| OEM / ODM       | offer                                |
| Place of origin | Guangdong, China (mainland)          |

## **Product details:**