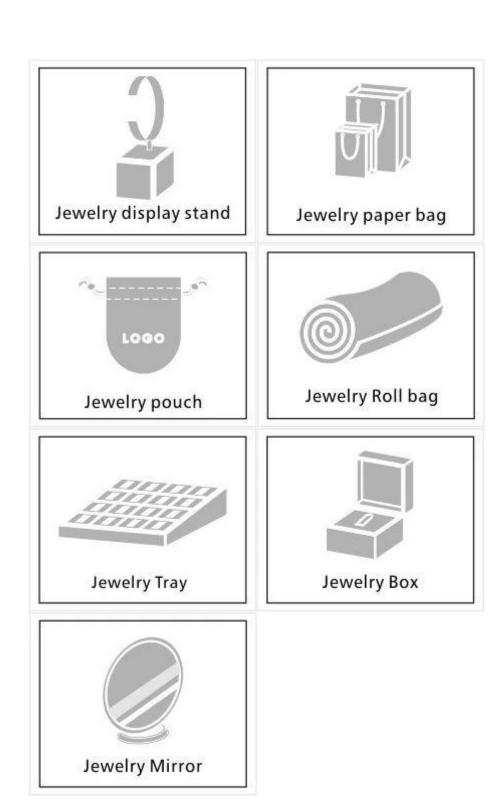

## Luxury velvet display tray soft sponge slot ring t ray jewelry display tray

## Product discription:

| product name    | velvet soft sponge slot jewelry tray |
|-----------------|--------------------------------------|
| Material        | Velvet + MDF + Sponge                |
| Dimension       | Customized                           |
| Color           | Customized                           |
| MOQ             | 50pcs                                |
| Logo            | It can be printed as your design     |
| Sample          | Available                            |
| OEM / ODM       | offer                                |
| Place of origin | Guangdong, China (mainland)          |

## **Product details:**







## Other products that may interest you:







### **Environment**:



×

Our exhibition []

2019 Hongkong international jewellery show



# 2018 Hongkong international jewellery show



# 2017 Hongkong international jewellery show



Visiting customer:



## **Productive process:**

## **Production Process**



# Box production process



Packaging and delivery []





## **Shipment:**













### certificate:





**Cooperation partners:** 































### **FAQ**

### Q1. What is your product range?

- 1. Jewelry display --- Earrings / necklace / pendant / bracelet / bracelet / display stand
- 2. Trays for jewelry
- 3. Jewelry set
- 4. jewelry box --- paper box / plastic box / wooden box / velvet box
- 5. Packaging --- Jewelry bags / Paper gift bags

### Q2. Are you a direct manufacturer?

Yes. Since 2003 w