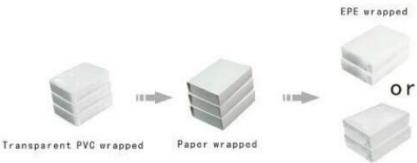

leather              |
| Size            | 60*65*60mm                       |
| Color           | red/dark blue                    |
| MOQ             | 300 pcs                          |
| Logo            | It can be printed as your design |
| Sample          | Available                        |
| OEM / ODM       | Offer                            |
| Place of origin | Guangdong, China (mainland)      |

## **Product details:**



## Other products that may interest you:





Environment:



×

Our exhibition []

# 2019 Hongkong international jewellery show



# 2018 Hongkong international jewellery show



# 2017 Hongkong international jewellery show



Visiting customer:



Productive process:

# **Production Process**



# **Box production process**



## Packaging and delivery []





Bubble wrapped



Carton with foam Inside

## Shipment:











#### certificate:





**Cooperation partners:** 































### FAQ

#### Q1. What is your product range?

- 1. Jewelry display --- Earrings / necklace / pendant / bracelet / bracelet / display stand
- 2. Trays for jewelry
- 3. Jewelry set
- 4. jewelry box --- paper box / plastic box / wooden box / velvet box
- 5.Packaging --- Jewelry bags / Paper gift bags

#### Q2. Are you a direct manufacturer?

Yes. Since 2003 we have been specializing in jewelery and packaging displays for over 10 years.

#### Q3. Do you have items in stock to sell?

No. We customize. This means that all the details --- size, material, color, quantity, design, logo --- will be finished following your ideas.

#### Q4. Do you inspe