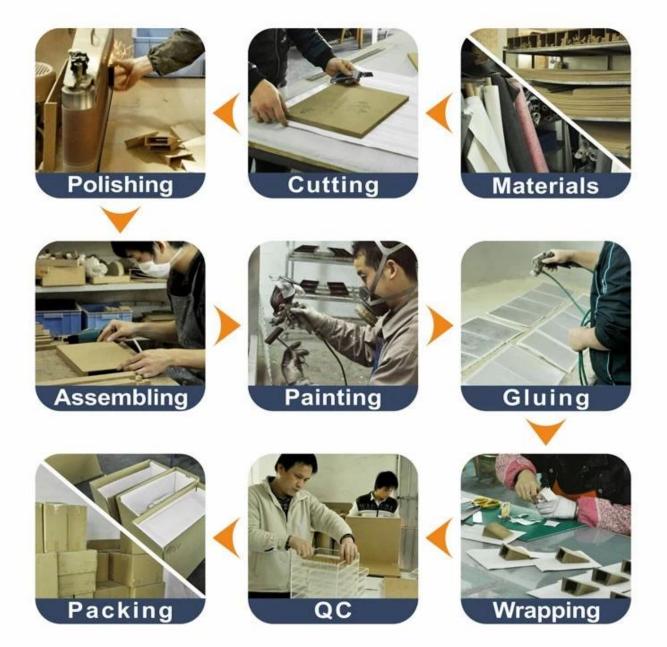

---------------------------------|
| Material        | Plastic, pu leather              |
| Size            | 60*65*60mm                       |
| Color           | red/dark blue                    |
| MOQ             | 300 pcs                          |
| Logo            | It can be printed as your design |
| Sample          | Available                        |
| OEM / ODM       | Offer                            |
| Place of origin | Guangdong, China (mainland)      |

## **Product details:**



## Other products that may interest you:





Environment:



×

Our exhibition []

# 2019 Hongkong international jewellery show



# 2018 Hongkong international jewellery show



# 2017 Hongkong international jewellery show



Visiting customer:



Productive process:

# **Production Process**



# **Box production process**



## Packaging and delivery []





Bubble wrapped



Carton with foam Inside

## Shipment:











#### certificate:





**Cooperation partners:** 































### FAQ

#### Q1. What is your product range?

- 1. Jewelry display --- Earrings / necklace / pendant / bracelet / bracelet / display stand
- 2. Trays for jewelry
- 3. Jewelry set
- 4. jewelry box --- paper box / plastic box / wooden box / velvet box
- 5.Packaging --- Jewelry bags / Paper gift bags

#### Q2. Are you a direct manufacturer?

Yes. Since 2003 we have been specializing in jewelery and packaging displays for over 10 years.

#### Q3. Do you have items in stock to sell?

No. We customize. This means that all the details --- size, material, color, quantity, design, logo