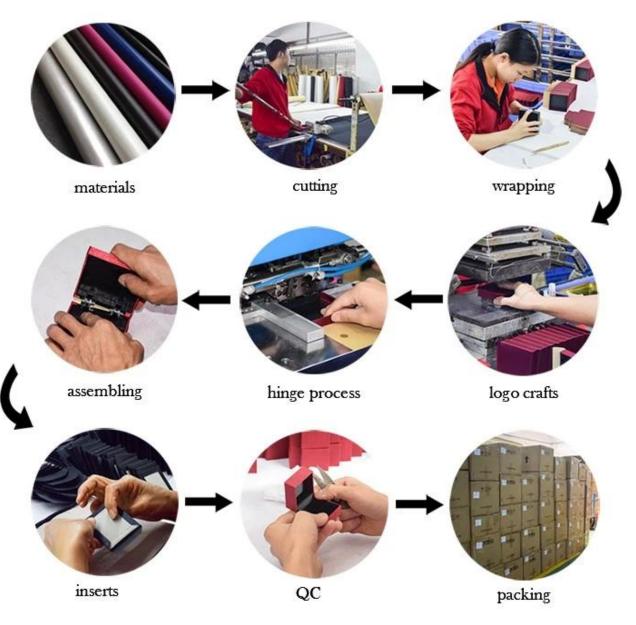

-|
| Material        | Plastic, pu leather              |
| Size            | 60*65*60mm                       |
| Color           | red/dark blue                    |
| MOQ             | 300 pcs                          |
| Logo            | It can be printed as your design |
| Sample          | Available                        |
| OEM / ODM       | Offer                            |
| Place of origin | Guangdong, China (mainland)      |

## **Product details:**



## Other products that may interest you:





Environment:



×

Our exhibition []

# 2019 Hongkong international jewellery show



# 2018 Hongkong international jewellery show



# 2017 Hongkong international jewellery show



Visiting customer:



Productive process:

# **Production Process**



# **Box production process**



## Packaging and delivery []





Bubble wrapped



Carton with foam Inside

## Shipment:











#### certificate:





**Cooperation partners:** 































### FAQ

#### Q1. What is your product range?

- 1. Jewelry display --- Earrings / necklace / pendant / bracelet / bracelet / display stand
- 2. Trays for jewelry
- 3. Jewelry set
- 4. jewelry box --- paper box / plastic box / wooden box / velvet box
- 5.Packaging --- Jewelry bags / Paper gift bags

#### Q2. Are you a direct manufacturer?

Yes. Since 2003 we have been specializing in jewelery and packaging displays for over 10 years.

#### Q3. Do you have items in stock to sell?

No. We customize. This means that all the details --- size, material, color, quantity, design, logo --- will be finished following