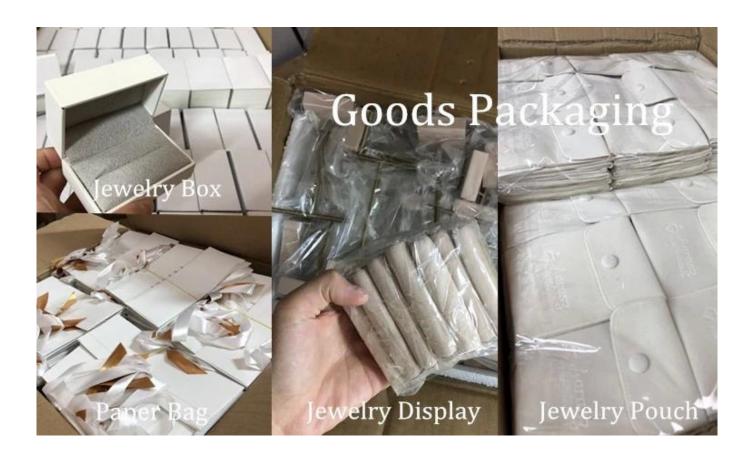

pu leather              |
| Size            | 60*65*60mm                       |
| Color           | red/dark blue                    |
| MOQ             | 300 pcs                          |
| Logo            | It can be printed as your design |
| Sample          | Available                        |
| OEM / ODM       | Offer                            |
| Place of origin | Guangdong, China (mainland)      |

## **Product details:**



## Other products that may interest you:





Environment:



×

Our exhibition []

# 2019 Hongkong international jewellery show



# 2018 Hongkong international jewellery show



# 2017 Hongkong international jewellery show



Visiting customer:



Productive process:

# **Production Process**



# **Box production process**



## Packaging and delivery []





Bubble wrapped



Carton with foam Inside

## Shipment:











#### certificate:





**Cooperation partners:** 































### FAQ

#### Q1. What is your product range?

- 1. Jewelry display --- Earrings / necklace / pendant / bracelet / bracelet / display stand
- 2. Trays for jewelry
- 3. Jewelry set
- 4. jewelry box --- paper box / plastic box / wooden box / velvet box
- 5.Packaging --- Jewelry bags / Paper gift bags

#### Q2. Are you a direct manufacturer?

Yes. Since 2003 we have been specializing in jewelery and packaging displays for over 10 years.

#### Q3. Do you have items in stock to sell?

No. We customize. This means that all the details --- size, material, color, quantity, design, logo --- will be finished following your ideas.

#### Q4. Do you ins