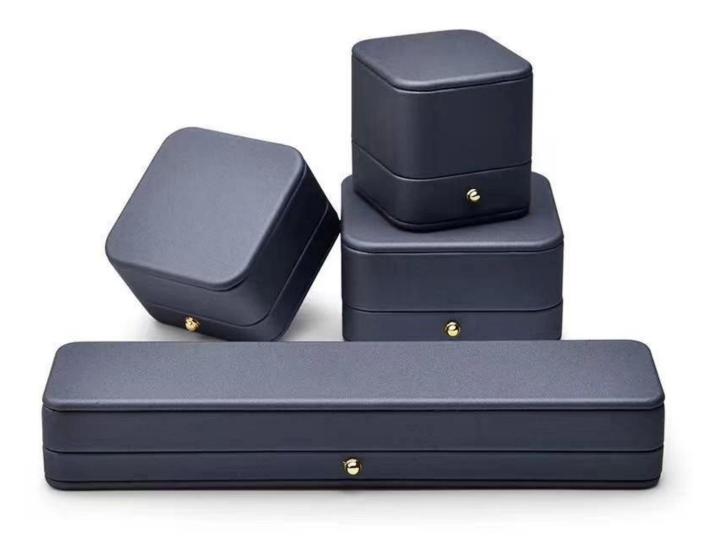

# Luxury ring packaging Round Corner Plastic Box in stock

# Product discription:

| product name    | luxury leather ring box          |
|-----------------|----------------------------------|
| Material        | Plastic, pu leather              |
| Size            | 60*65*60mm                       |
| Color           | red/dark blue                    |
| MOQ             | 300 pcs                          |
| Logo            | It can be printed as your design |
| Sample          | Available                        |
| OEM / ODM       | Offer                            |
| Place of origin | Guangdong, China (mainland)      |