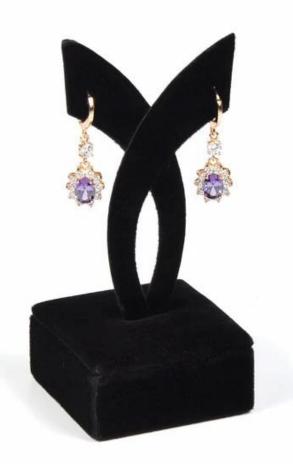

# Luxury pu leather <u>jewelry display stand</u> wood painted finish wholesale

## **Product Description:**

Material:MDF inside cover with pu leather outside