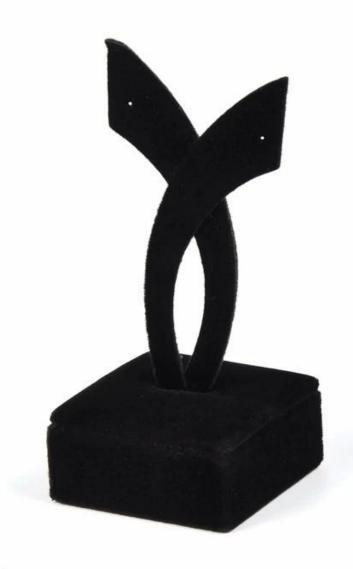

# Luxury pu leather <u>jewelry display stand</u> wood painted finish wholesale

## **Product Description:**

Material:MDF inside cover with pu leather outside