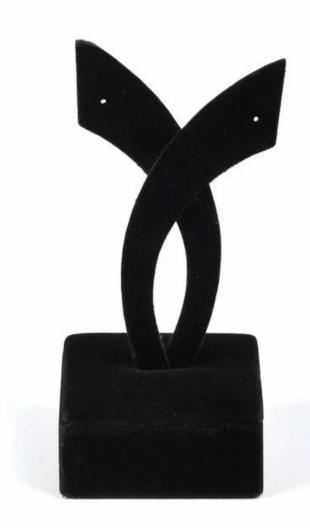

# Luxury pu leather <u>jewelry display stand</u> wood painted finish wholesale

## **Product Description:**

Material:MDF inside cover with pu leather outside