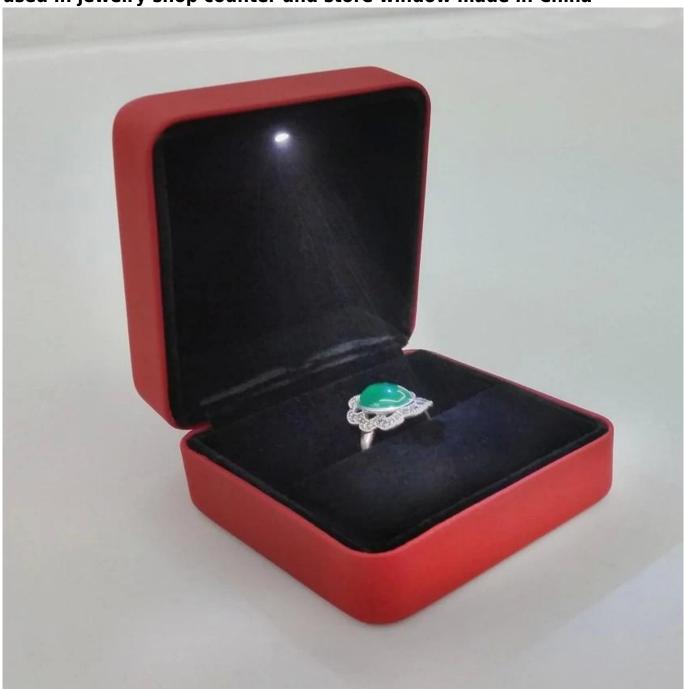

Luxury high quality metal and leather jewellery chest and boxes with LED light for jewellery and gifts display and exhibition used in jewelry shop counter and store window made in China

Pictures of Luxury high quality metal and leather jewellery chest and boxes with LED light for jewellery and gifts display and exhibition used in jewelry shop counter and store window made in China