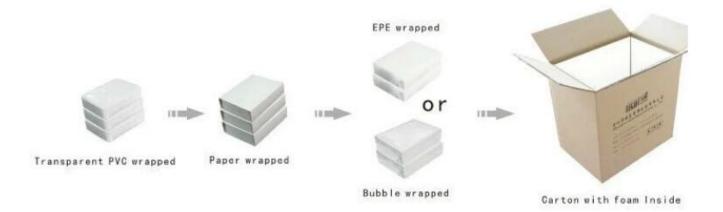

Luxury high quality metal and leather jewellery chest and boxes with LED light for jewellery and gifts display and exhibition used in jewelry shop counter and store window made in China

Pictures of Luxury high quality metal and leather jewellery chest and boxes with LED light for jewellery and gifts display and exhibition used in jewelry shop counter and store window made in China













Other products you may interested in:





Jewelry display

necklace stand





Jewelry pouch

Jewelry Display Stands





Jewelry Trays

<u>Jewelry Boxes</u>

## 

×

×

## **Production process:**

# **Production Process**





## **Shipping**

### **Certificates:**





#### **FAQ**

#### Q1. What's your product range?

- 1. Jewelry Display Stand---Earring/Necklace/Pendant/Bracelet/Bangle/Ring display holder
- 2. Jewelry Trays
- 3. Jewelry Display Sets
- 4. Jewelry Boxes---Paper Box/Plastic Box/Wooden Box/Velvet Box
- 5. Packaging---Jewelry Pouches/ Paper Gift Bags

#### Q2. Are you a direct manufacturer?

Yes. We have been specialized in jewelry displays and packaging for over 10 years since 2003.

#### Q3. Do you have stock items to sell?

No. We do customize. That means all details---size, material, color, quantity, design, logo--- will be finished follow your ideas.

#### Q4. Do you inspect the finished products?

Yes. Each step of production and finished products will be carried out inspection by QC depar