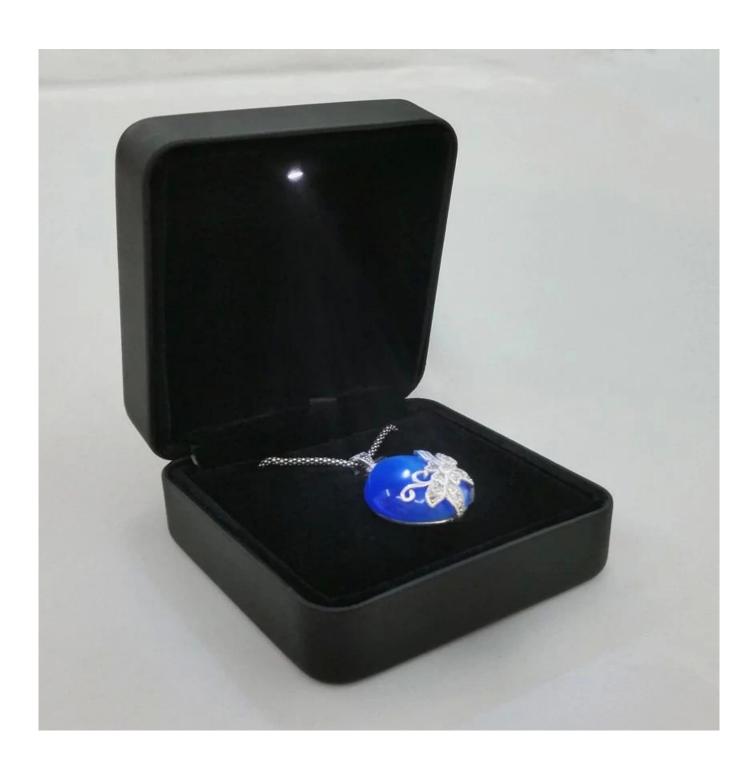

Luxury high quality metal and leather jewellery chest and boxes with LED light for jewellery and gifts display and exhibition used in jewelry shop counter and store window made in China

Pictures of Luxury high quality metal and leather jewellery chest and boxes with LED light for jewellery and gifts display and exhibition used in jewelry shop counter and store window made in China