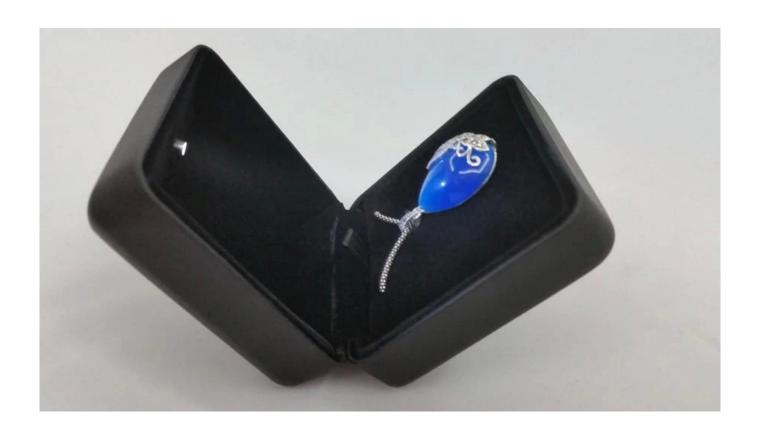

Luxury high quality metal and leather jewellery chest and boxes with LED light for jewellery and gifts display and exhibition used in jewelry shop counter and store window made in China

Pictures of Luxury high quality metal and leather jewellery chest and boxes with LED light for jewellery and gifts display and exhibition used in jewelry shop counter and store window made in China