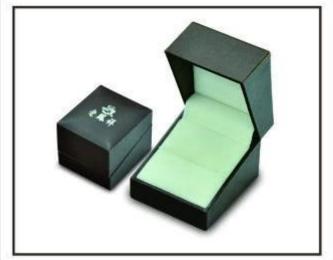

Luxury high quality metal and leather jewellery chest and boxes with LED light for jewellery and gifts display and exhibition used in jewelry shop counter and store window made in China

Pictures of Luxury high quality metal and leather jewellery chest and boxes with LED light for jewellery and gifts display and exhibition used in jewelry shop counter and store window made in China

#### Q1. What's your product range?

- 1. Jewelry Display Stand---Earring/Necklace/Pendant/Bracelet/Bangle/Ring display holder
- 2. Jewelry Trays
- 3. Jewelry Display Sets
- 4. Jewelry Boxes---Paper Box/Plastic Box/Wooden Box/Velvet Box
- 5. Packaging---Jewelry Pouches/ Paper Gift Bags