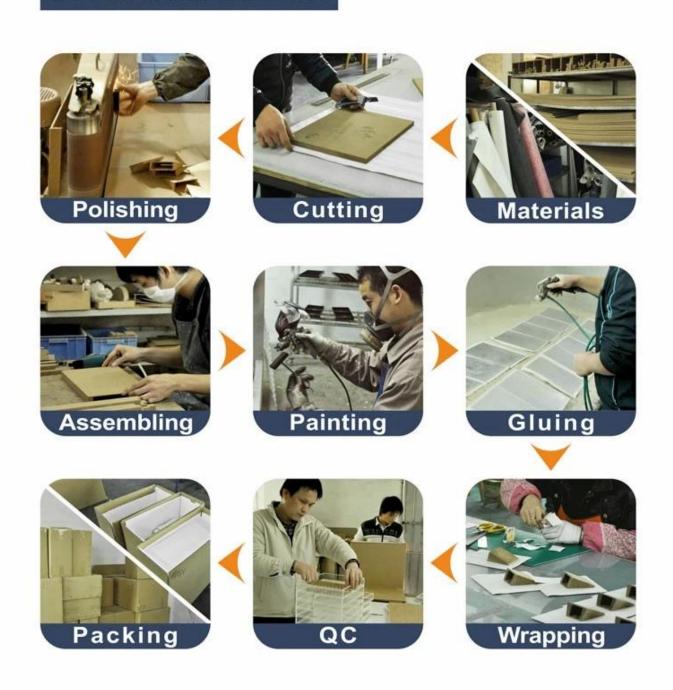

Luxury high quality metal and leather jewellery chest and boxes with LED light for jewellery and gifts display and exhibition used in jewelry shop counter and store window made in China

Pictures of Luxury high quality metal and leather jewellery chest and boxes with LED light for jewellery and gifts display and exhibition used in jewelry shop counter and store window made in China













Other products you may interested in:





Jewelry display

necklace stand





Jewelry pouch

Jewelry Display Stands





Jewelry Trays

<u>Jewelry Boxes</u>

## 

×

×

## **Production process:**

# **Production Process**





## **Shipping**

### **Certificates:**





#### **FAQ**

#### Q1. What's your product range?

- 1. Jewelry Display Stand---Earring/Necklace/Pendant/Bracelet/Bangle/Ring display holder
- 2. Jewelry Trays
- 3. Jewelry Display Sets
- 4. Jewelry Boxes---Paper Box/Plastic Box/Wooden Box/Velvet Box
- 5. Packaging---Jewelry Pouches/ Paper Gift Bags

#### Q2. Are you a direct manufacturer?

Yes. We have been specialized in jewelry displays and packaging for over 10 years since 2003.

#### Q3. Do you have stock items to sell?

No. We do customize. That means all details---size, material, color, quantity, design, logo--- will be finished follow your ideas.

#### Q4. Do you inspect the finished products?

Yes. Each step of production and finished products will be carried out inspection by QC dep