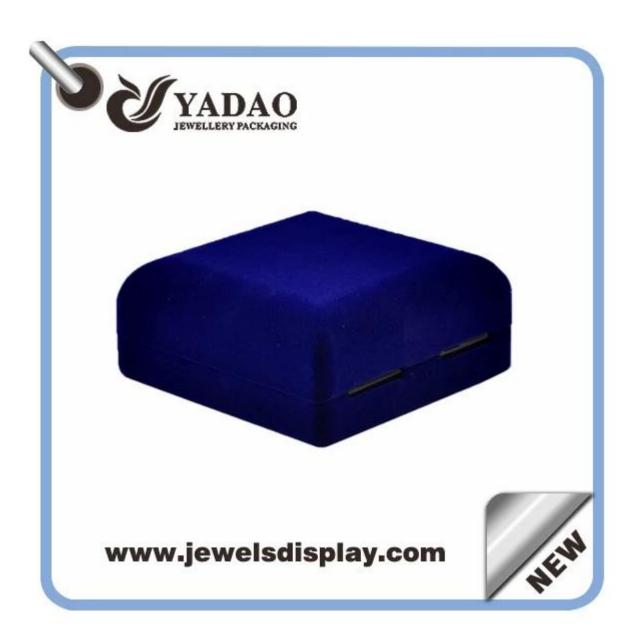

Luxury blue custom jewelry gift boxes with gold hot stamping logo and soft touch velvet insert packing box

Images Luxury blue custom jewelry gift boxes with gold hot stamping logo and soft touch velvet insert packing box