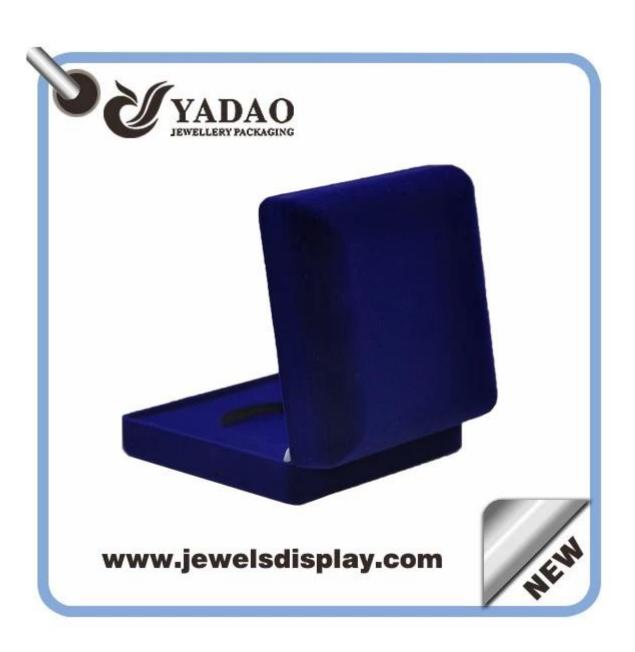

Luxury blue custom jewelry gift boxes with gold hot stamping logo and soft touch velvet insert packing box

Images Luxury blue custom jewelry gift boxes with gold hot stamping logo and soft touch velvet insert packing box