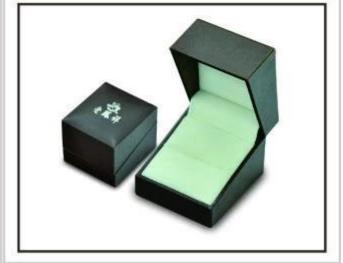

Luxury blue custom jewelry gift boxes with gold hot stamping logo and soft touch velvet insert packing box

Images Luxury blue custom jewelry gift boxes with gold hot stamping logo and soft touch velvet insert packing box