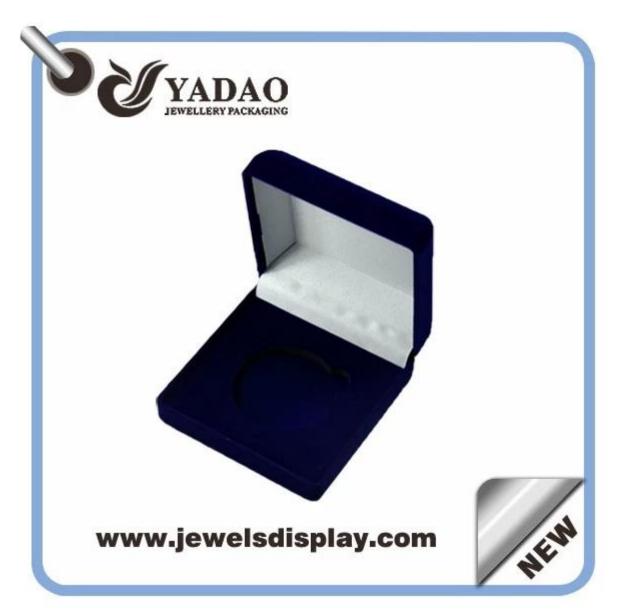

Luxury blue custom jewelry gift boxes with gold hot stamping logo and soft touch velvet insert packing box

Images Luxury blue custom jewelry gift boxes with gold hot stamping logo and soft touch velvet insert packing box