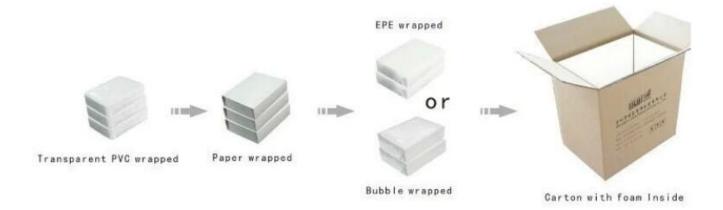

Luxury blue custom jewelry gift boxes with gold hot stamping logo and soft touch velvet insert packing box

Images Luxury blue custom jewelry gift boxes with gold hot stamping logo and soft touch velvet insert packing box









# Other products you may interested in:







jewelry bag

Jewelry Displays





jewelry trays

Jewelry Boxes

# **Environment**:

×

×

# **Production process:**

# **Production Process**



Packaging & amp; amp; Delivery:



# **Delivery:**



## certificates:





## **FAQ**

## Q1. What is your product?

- 1. Jewelry display --- Ear display rack / necklace / pendant / Strap / bracelet / ring
- 2. Jewelry Trays
- display sets 3.Jewelry
- 4. Jewelry Boxes --- Box of paper / plastic box / wooden box / Velvet Box
- 5. Packaging --- Jewelry Pouches / paper gift bags

#### Q2. Are you a manufacturer directly?

Yes. We-have-that specializes in jewelry displays and packaging for over 10 years since 2003.

## Q3. Do you have stock to sell items?

No, we customize. This means that clustering all the details --- size, material, color, quantity, design, logo --- is completed follow your ideas.

#### Q4. Do you inspect the finished products?

Yes. Every stage of manufacturing and finished goods will be inspected by QC