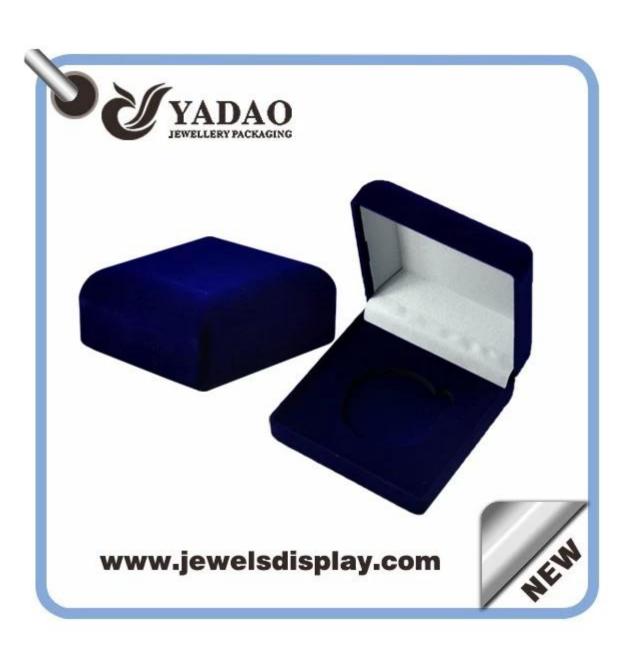

Luxury blue custom jewelry gift boxes with gold hot stamping logo and soft touch velvet insert packing box

Images Luxury blue custom jewelry gift boxes with gold hot stamping logo and soft touch velvet insert packing box