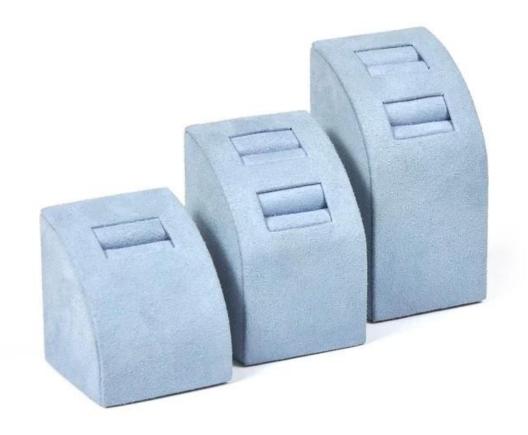

## Product discription:

| product name    | Luxury Style Ring Stand Jewelry Display Suede Jewelry Display Set for Jewelry Store |
|-----------------|-------------------------------------------------------------------------------------|
| Material        | Plastic cover leather                                                               |
| Size            | Customized                                                                          |
| Color           | Customized                                                                          |
| MOQ             | 50pcs                                                                               |
| Logo            | It can be printed as your design                                                    |
| Sample          | Available                                                                           |
| OEM / ODM       | Offer                                                                               |
| Place of origin | Guangdong, China (mainland)                                                         |