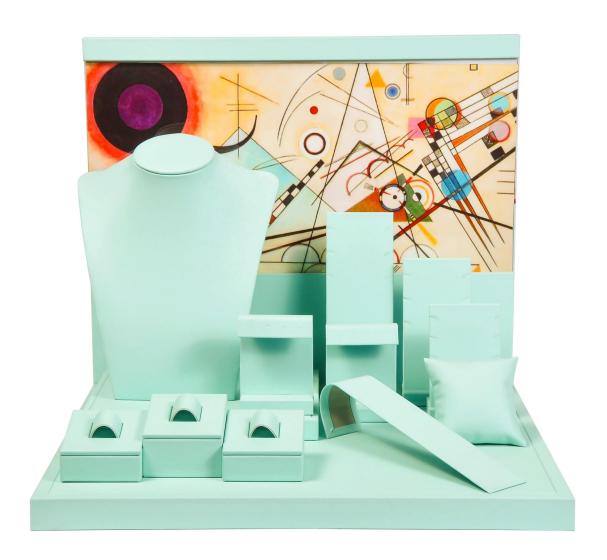

### Q1. What is your product range?

- 1. <u>lewelry display</u> --- Earrings / necklace / pendant / bracelet / bracelet / display stand
- 2. Trays for jewelry
- 3. Jewelry sets
- 4. jewelry box --- paper box / plastic box / wooden box / velvet box
- 5. Packaging --- Jewelry bags / Paper gift bags