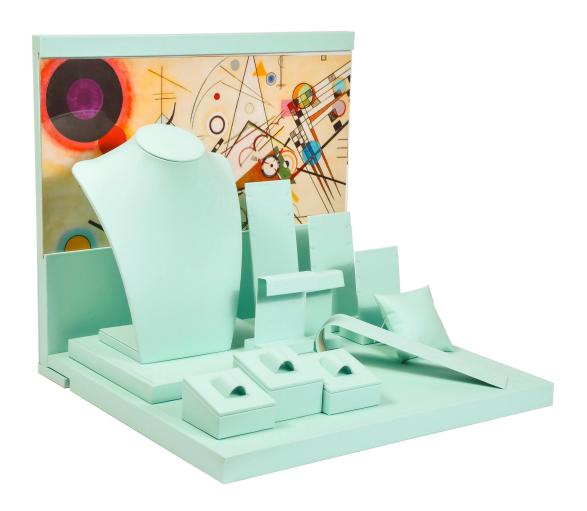

### Q1. What is your product range?

- 1. <u>lewelry display</u> --- Earrings / necklace / pendant / bracelet / bracelet / display stand
- 2. Trays for jewelry
- 3. Jewelry sets
- 4. jewelry box --- paper box / plastic box / wooden box / velvet box
- 5. Packaging --- Jewelry bags / Paper gift bags