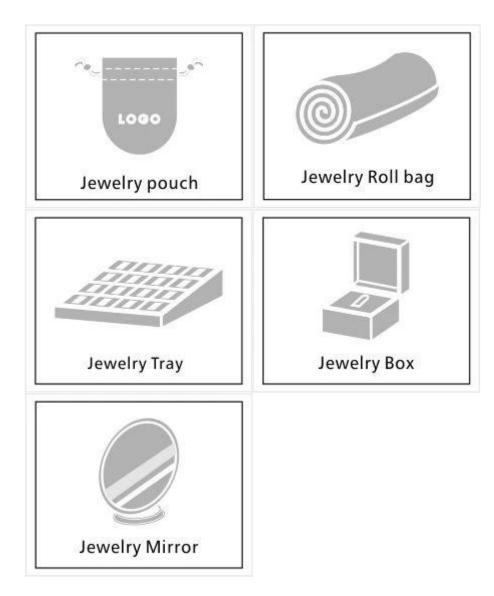

### Q1. What is your product range?

- 1. Jewelry display --- Earrings / necklace / pendant / bracelet / bracelet / display stand
- 2. Trays for jewelry
- 3. Jewelry set
- 4. jewelry box --- paper box / plastic box / wooden box / velvet box
- 5.Packaging --- Jewelry bags / Paper gift bags