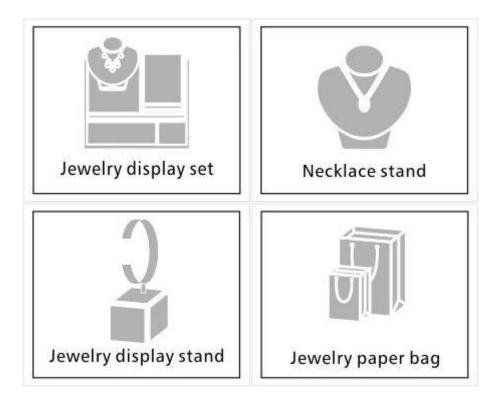

### Q1. What is your product range?

- 1. Jewelry display --- Earrings / necklace / pendant / bracelet / bracelet / display stand
- 2. Trays for jewelry
- 3. Jewelry set
- 4. jewelry box --- paper box / plastic box / wooden box / velvet box
- 5.Packaging --- Jewelry bags / Paper gift bags