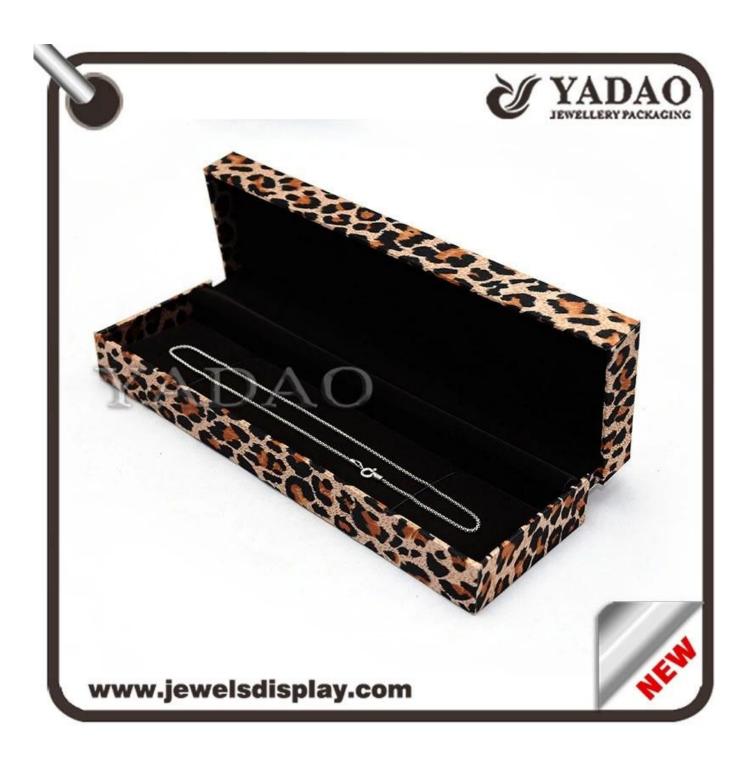

# Leopard print custom made jewellery boxes

|                        | •                        |
|------------------------|--------------------------|
| oduct name             | leather plastic ring box |
| Item number:           | JH0001                   |
| Size:                  | customized               |
| Material:              | plastic,leather          |
| Color                  | customized               |
| Technique              | handmade                 |
| MOQ                    | 1000                     |
| Payment                | T/T, western union       |
| Packaging              | can be adjusted          |
| Production lead time   | 10-15 days               |
| Sample production time | 7 days                   |
| Supply capacity        | 50000pcs/month           |
| OEM                    | acceptable               |
|                        |                          |