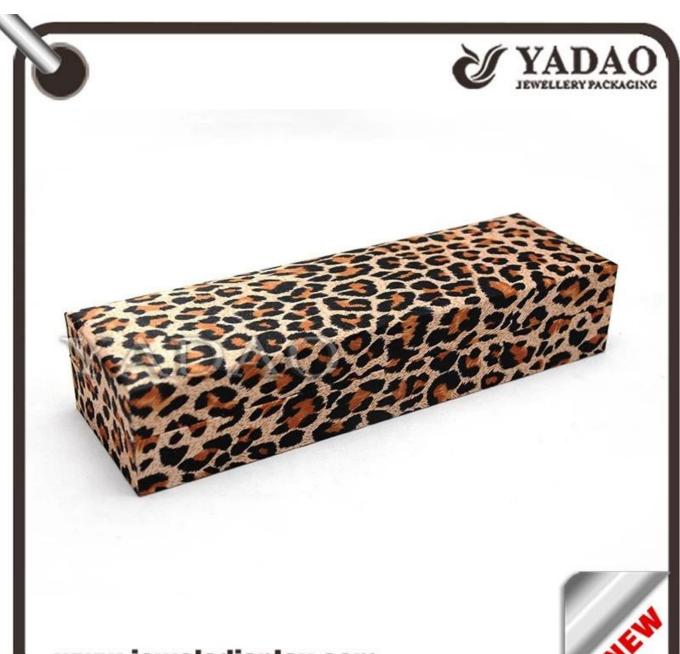

# Leopard print custom made jewellery boxes

|                        | •                        |
|------------------------|--------------------------|
| oduct name             | leather plastic ring box |
| Item number:           | JH0001                   |
| Size:                  | customized               |
| Material:              | plastic,leather          |
| Color                  | customized               |
| Technique              | handmade                 |
| MOQ                    | 1000                     |
| Payment                | T/T, western union       |
| Packaging              | can be adjusted          |
| Production lead time   | 10-15 days               |
| Sample production time | 7 days                   |
| Supply capacity        | 50000pcs/month           |
| OEM                    | acceptable               |
|                        |                          |