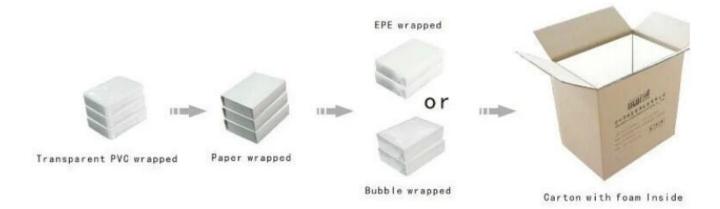

| plastic,leather          |
| Color                  | customized               |
| Technique              | handmade                 |
| MOQ                    | 1000                     |
| Payment                | T/T, western union       |
| Packaging              | can be adjusted          |
| Production lead time   | 10-15 days               |
| Sample production time | 7 days                   |
| Supply capacity        | 50000pcs/month           |
| OEM                    | acceptable               |
|                        |                          |











www.jewelsdisplay.com



Other products you may interested in:



















## $\boldsymbol{Environment} \square$

# **Production process:**

# **Production Process**



Packaging & Delivery  $\square$ 



## $\textbf{Shipping} \square$













### **Certificates:**





**Cooperation partner:** 































## **FAQ**

### Q1. What's your product range?

- 1.Jewelry Display Stand---Earring/Necklace/Pendant/Bracelet/Bangle/Ring display holder
- 2. Jewelry Trays
- 3. Jewelry Display Sets
- 4. Jewelry Boxes---Paper Box/Plastic Box/Wooden Box/Velvet Box
- 5. Packaging---Jewelry Pouches/ Paper Gift Bags

#### Q2. Are you a direct manufacturer?

Yes. We have been specialized in jewelry displays and packaging for over 10 years since 2003.

#### Q3. Do you have stock items to sell?

No. We do customize. That means all details---size, material, color, quantity, design, logo--- will be finished follow your ideas.

#### Q4. Do you inspect the finished products?

Yes. Each ste