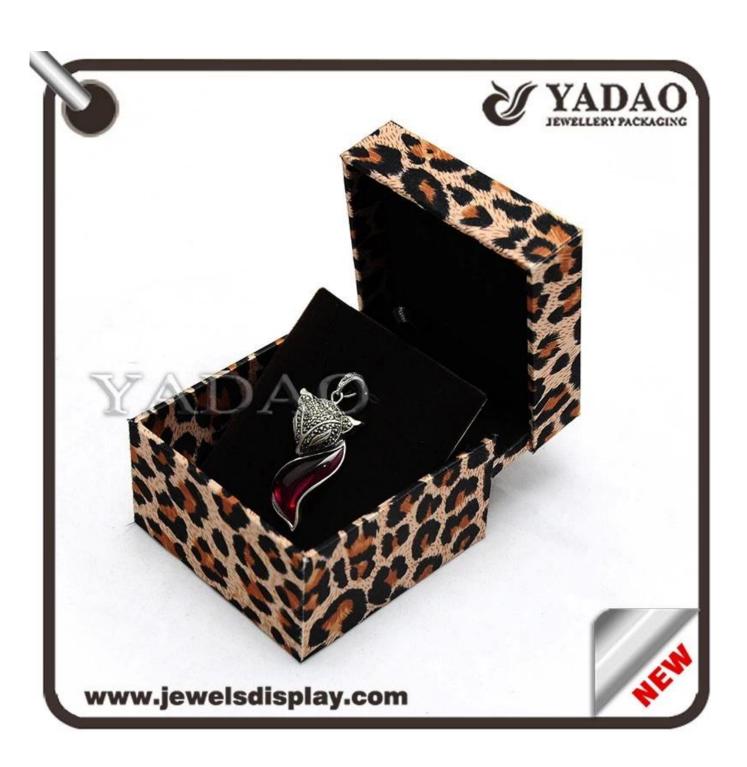

# Leopard print custom made jewellery boxes

|                        | •                        |
|------------------------|--------------------------|
| oduct name             | leather plastic ring box |
| Item number:           | JH0001                   |
| Size:                  | customized               |
| Material:              | plastic,leather          |
| Color                  | customized               |
| Technique              | handmade                 |
| MOQ                    | 1000                     |
| Payment                | T/T, western union       |
| Packaging              | can be adjusted          |
| Production lead time   | 10-15 days               |
| Sample production time | 7 days                   |
| Supply capacity        | 50000pcs/month           |
| OEM                    | acceptable               |
|                        |                          |