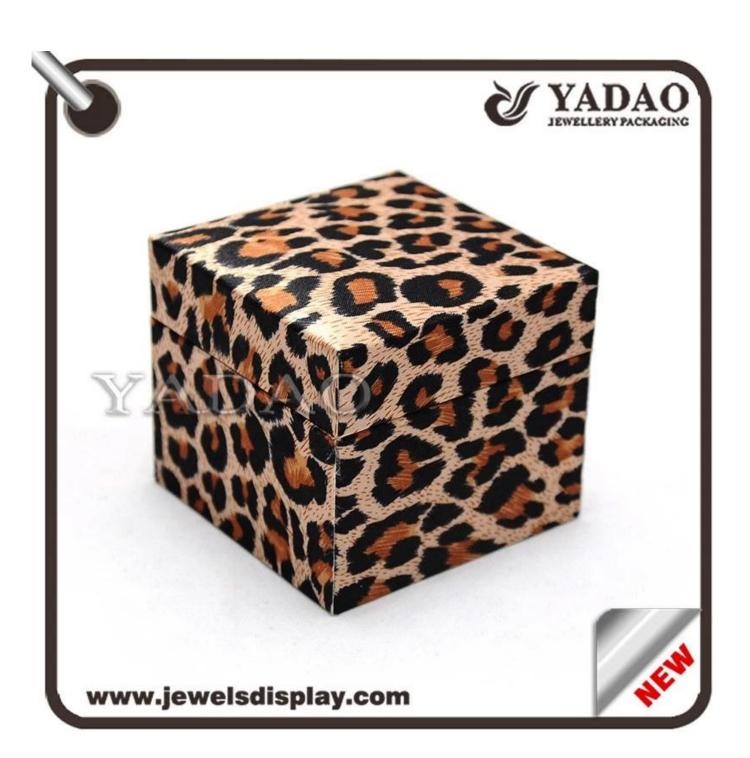

# Leopard print custom made jewellery boxes

|                        | •                        |
|------------------------|--------------------------|
| oduct name             | leather plastic ring box |
| Item number:           | JH0001                   |
| Size:                  | customized               |
| Material:              | plastic,leather          |
| Color                  | customized               |
| Technique              | handmade                 |
| MOQ                    | 1000                     |
| Payment                | T/T, western union       |
| Packaging              | can be adjusted          |
| Production lead time   | 10-15 days               |
| Sample production time | 7 days                   |
| Supply capacity        | 50000pcs/month           |
| OEM                    | acceptable               |
|                        |                          |