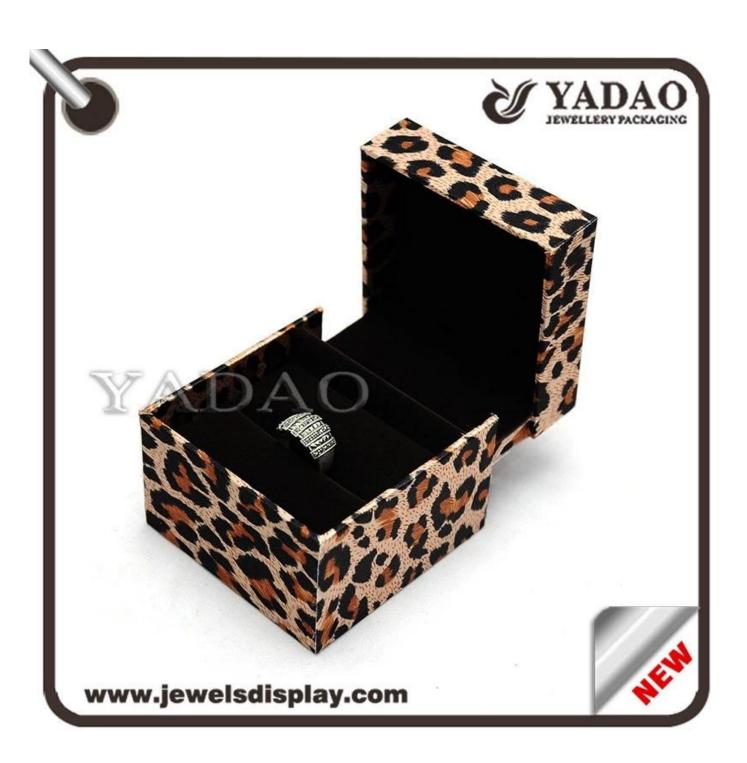

# Leopard print custom made jewellery boxes

|                        | •                        |
|------------------------|--------------------------|
| oduct name             | leather plastic ring box |
| Item number:           | JH0001                   |
| Size:                  | customized               |
| Material:              | plastic,leather          |
| Color                  | customized               |
| Technique              | handmade                 |
| MOQ                    | 1000                     |
| Payment                | T/T, western union       |
| Packaging              | can be adjusted          |
| Production lead time   | 10-15 days               |
| Sample production time | 7 days                   |
| Supply capacity        | 50000pcs/month           |
| OEM                    | acceptable               |
|                        |                          |