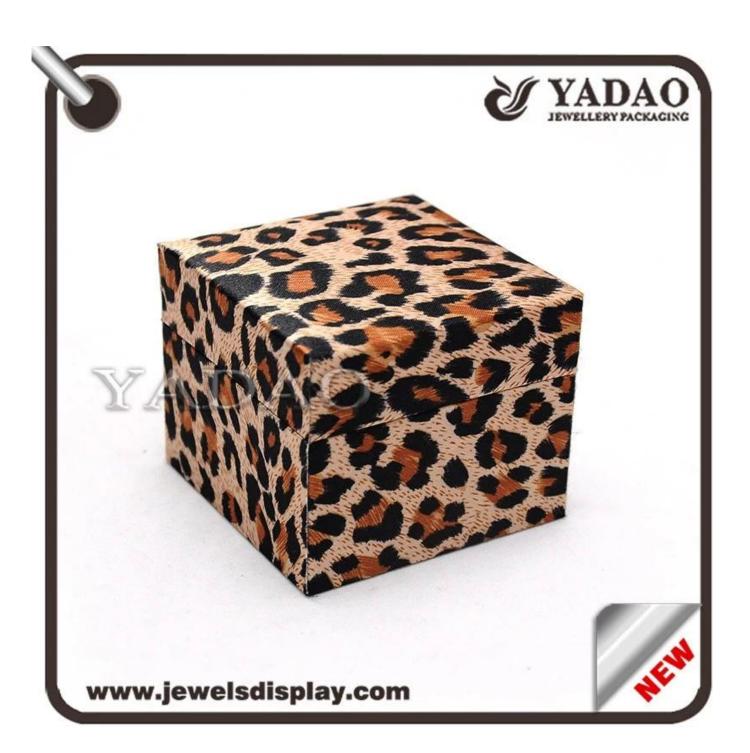

# Leopard print custom made jewellery boxes

|                        | •                        |
|------------------------|--------------------------|
| oduct name             | leather plastic ring box |
| Item number:           | JH0001                   |
| Size:                  | customized               |
| Material:              | plastic,leather          |
| Color                  | customized               |
| Technique              | handmade                 |
| MOQ                    | 1000                     |
| Payment                | T/T, western union       |
| Packaging              | can be adjusted          |
| Production lead time   | 10-15 days               |
| Sample production time | 7 days                   |
| Supply capacity        | 50000pcs/month           |
| OEM                    | acceptable               |
|                        |                          |