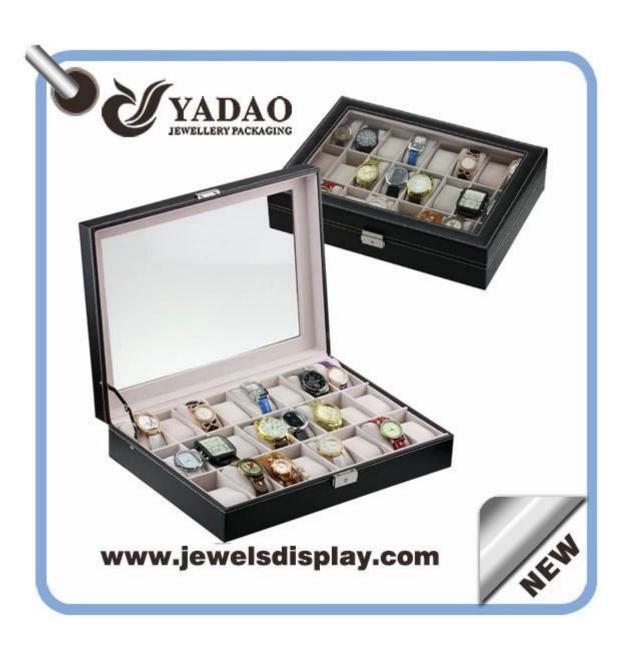

Leatherette covered locked watch dispaly tray with clear lid manufacture

The following are pictures of two kinds of watch trays: