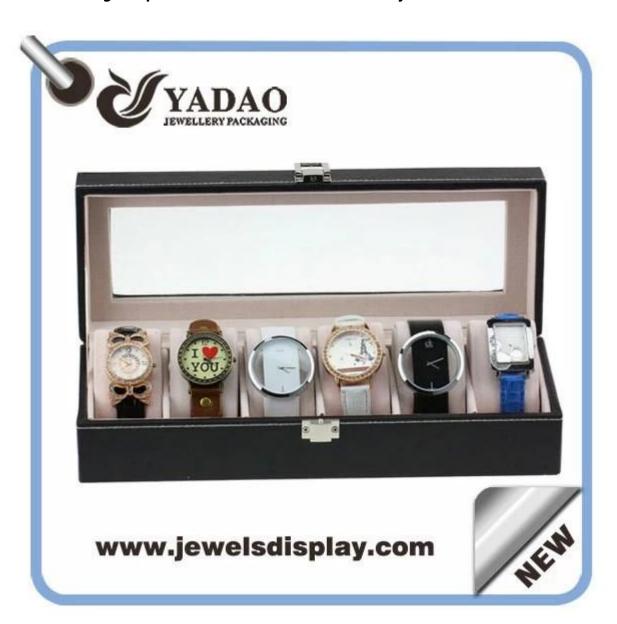

Leatherette covered locked watch dispaly tray with clear lid manufacture

The following are pictures of two kinds of watch trays: