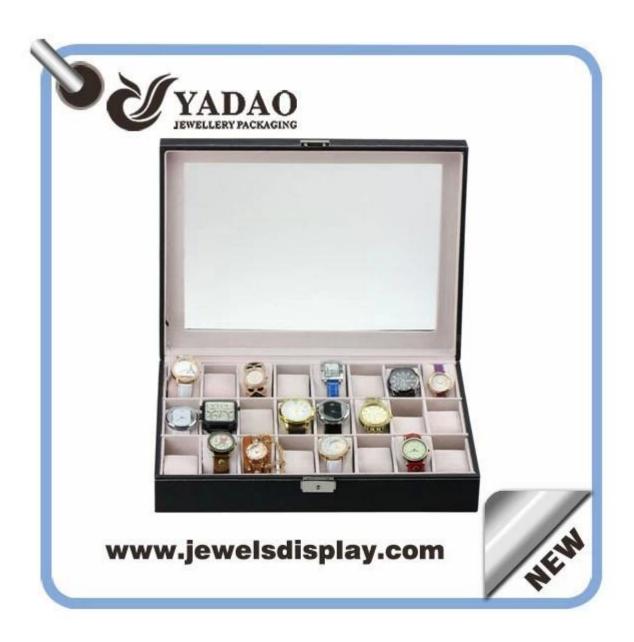

Leatherette covered locked watch dispaly tray with clear lid manufacture

The following are pictures of two kinds of watch trays:

## Other products you may interested in: