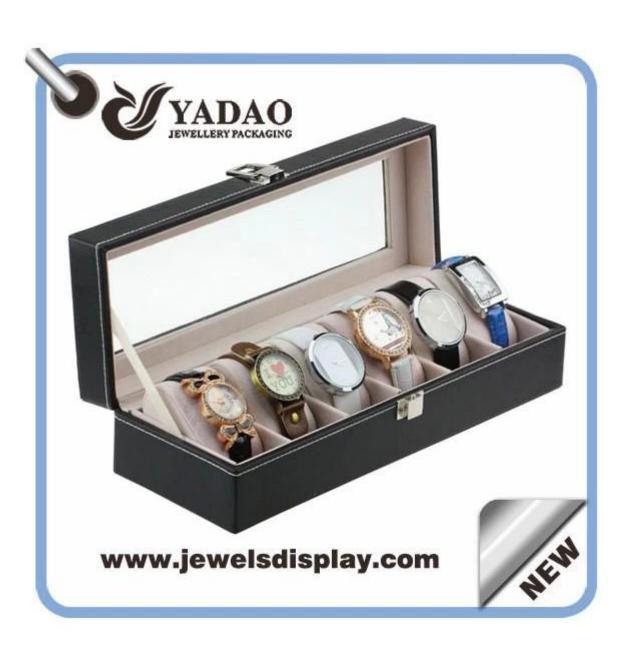

Leatherette covered locked watch dispaly tray with clear lid manufacture

The following are pictures of two kinds of watch trays: