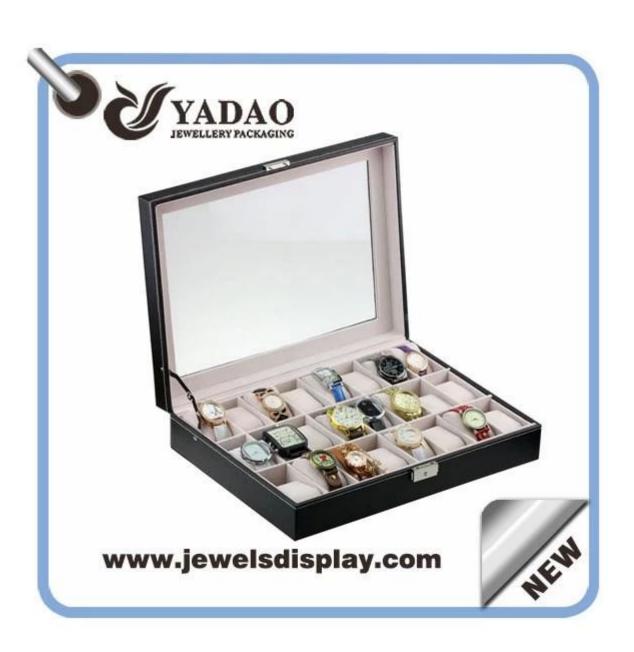

Leatherette covered locked watch dispaly tray with clear lid manufacture

The following are pictures of two kinds of watch trays: