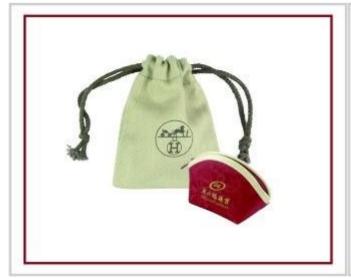

# Leather necklace display stand

Product pictures:

Other products you may interested in:

Jewelry display

necklace stand

Jewelry pouch

Jewelry Display Stands

Jewelry Trays