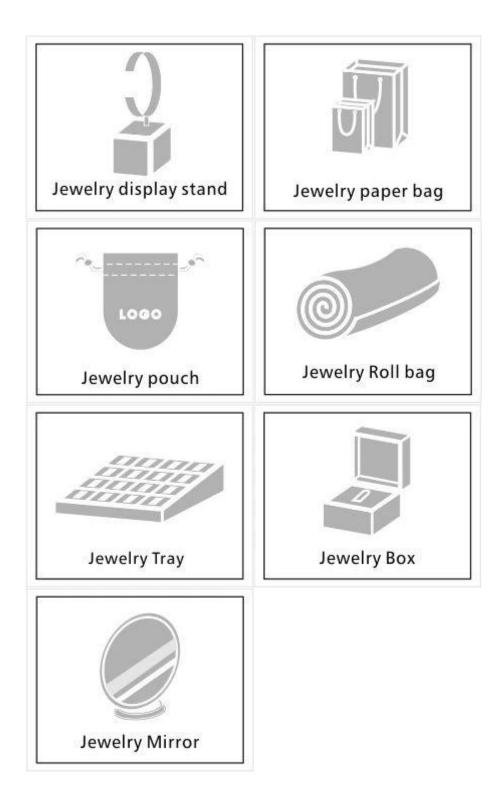

# Leather cover wooden jewelry <u>necklace display bust</u> stand for white color

# **Products Picture:**







# Other products you may interested in:





## **Environment**

×

×

### **Production process:**

# **Production Process**



**Packaging & Delivery** 



Bubble wrapped

Carton with foam Inside

### **Shipping**



### **Certificates:**





**Cooperation partner:** 































#### FAQ

#### Q1. What's your product range?

Jewelry Display Stand---Earring/Necklace/Pendant/Bracelet/Bangle/Ring display holder
Jewelry Trays
Jewelry Display Sets
Jewelry Boxes---Paper Box/Plastic Box/Wooden Box/Velvet Box
Packaging---Jewelry Pouches/ Paper Gift Bags

#### Q2. Are you a direct manufacturer?

Yes. We have been specialized in jewelry displays and packaging for over 10 years since 2003.

#### Q3. Do you have stock items to sell?

No. We do customize. That means all details---size, material, color, quantity, design, lo