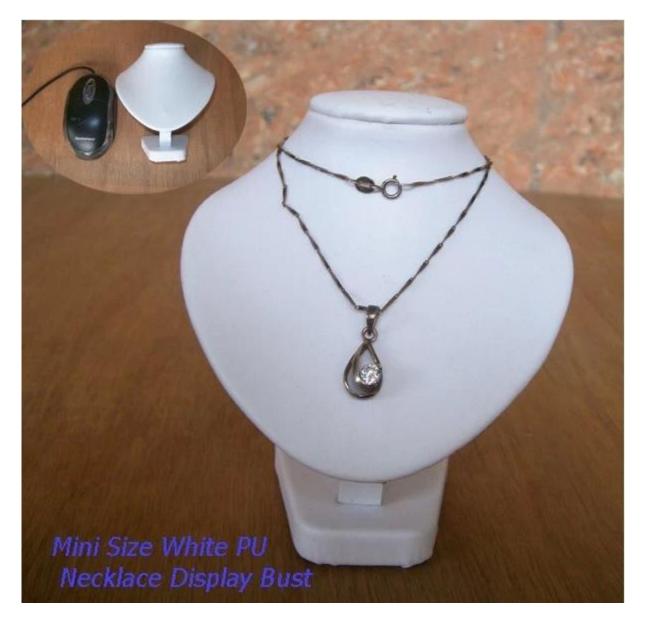

# Leather cover wooden jewelry <u>necklace display bust</u> stand for white color

# **Products Picture:**