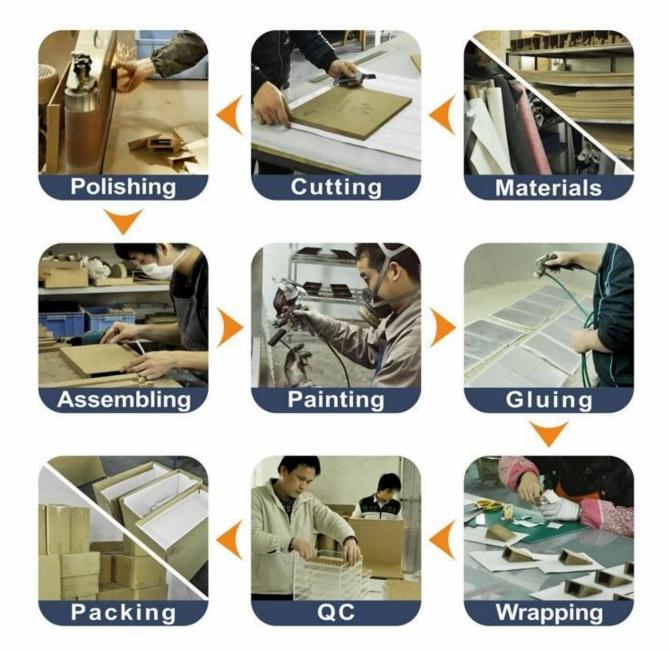

### **Production process:**

# **Production Process**

**Packaging & Delivery** 

Bubble wrapped

Carton with foam Inside