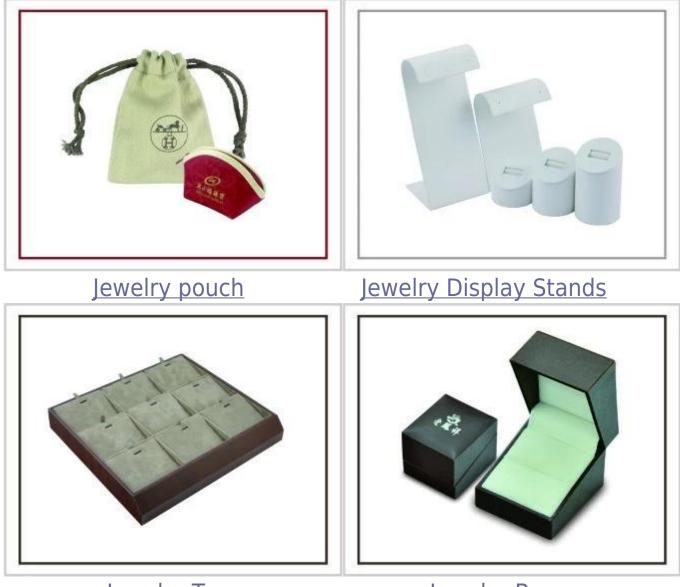

## Other products you may interested in:

Jewelry display

necklace stand

Jewelry Trays

Jewelry Boxes

#### Q1. What's your product range?

1. Jewelry Display Stand---Earring/Necklace/Pendant/Bracelet/Bangle/Ring display holder

2. Jewelry Trays

3. Jewelry Display Sets

4. Jewelry Boxes---Paper Box/Plastic Box/Wooden Box/Velvet Box

5.Packaging---Jewelry Pouches/ Paper Gift Bags