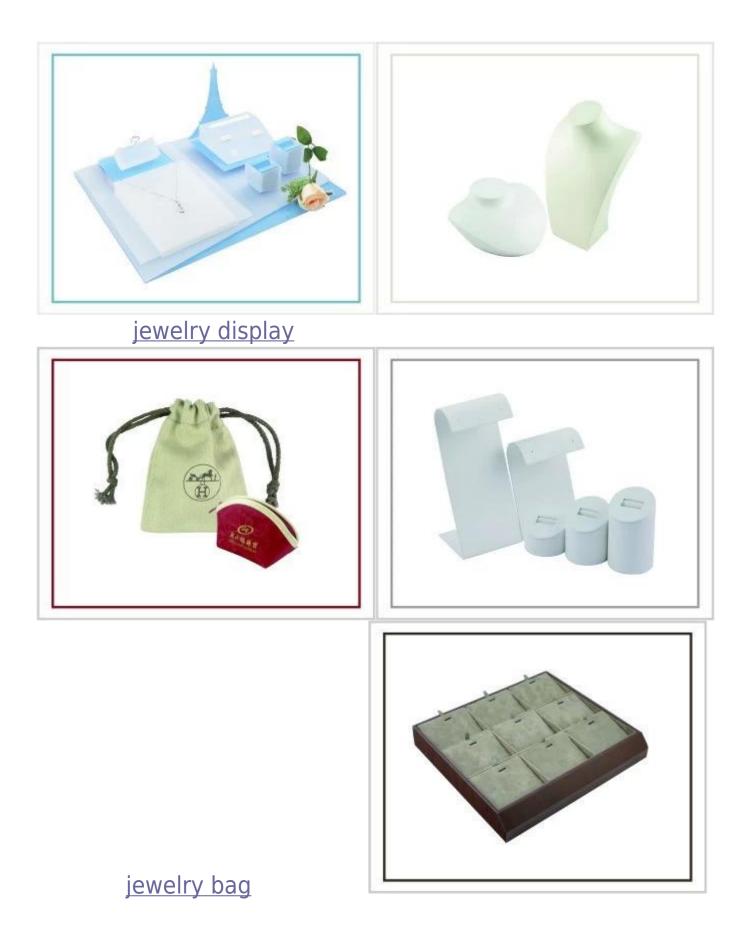

#### Q1. What is your product?

1.Jewelry display --- Ear display rack / necklace / pendant / Strap / bracelet / ring
2.Jewelry Trays
display sets 3.Jewelry
4.Jewelry Boxes --- Box of paper / plastic box / wooden box / Velvet Box
5.Packaging --- Jewelry Pouches / paper gift bags