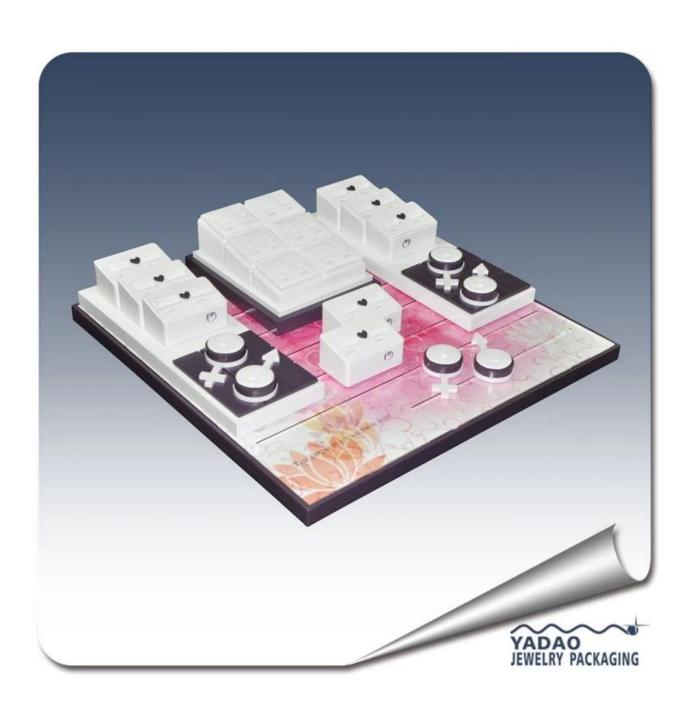

Lacquer wooden jewelry display set high glossy jewelry counter showcase for ring