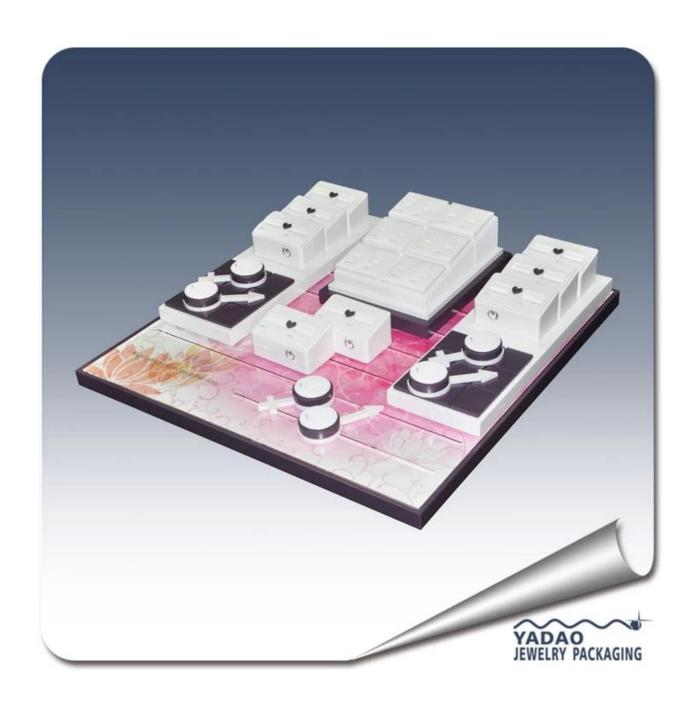

Lacquer wooden jewelry display set high glossy jewelry counter showcase for ring