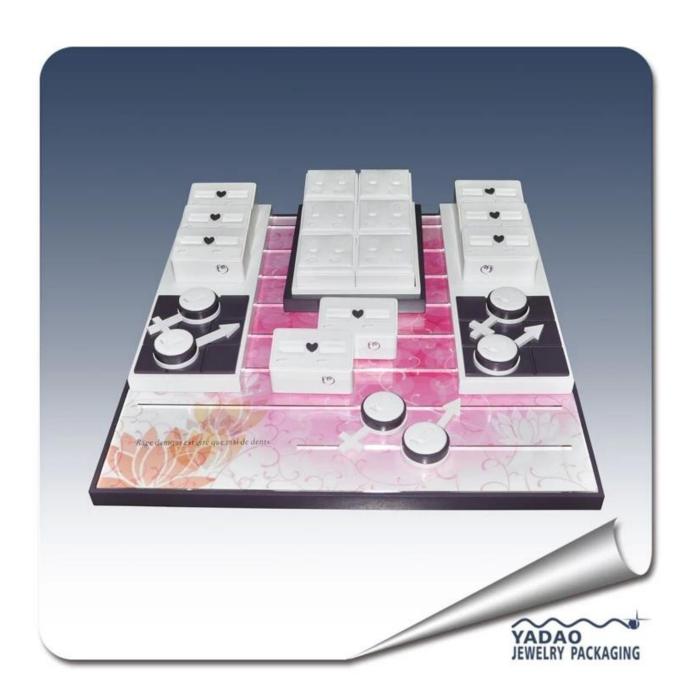

Lacquer wooden jewelry display set high glossy jewelry counter showcase for ring