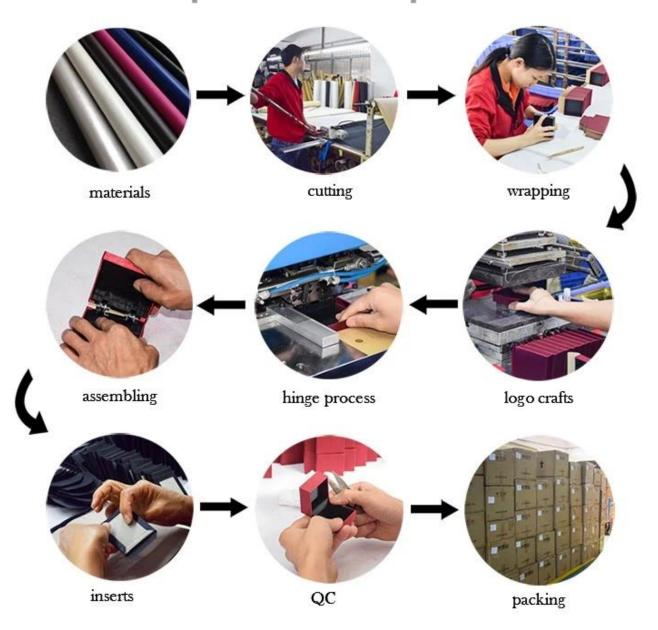

| Wooden + Velvet                  |
| Size            | Customized                       |
| Color           | Customized                       |
| MOQ             | 1000 pcs                         |
| Logo            | It can be printed as your design |
| Sample          | Available                        |
| OEM / ODM       | Offer                            |
| Place of origin | Guangdong, China (mainland)      |

### **Product details:**





## Other products that may interest you:







### **Environment**:



×

Our exhibition []

2019 Hongkong international jewellery show



## 2018 Hongkong international jewellery show



## 2017 Hongkong international jewellery show



Visiting customer:



## **Productive process:**

## **Production Process**



## Box production process



Packaging and delivery []





### **Shipment:**













### certificate:





**Cooperation partners:** 































### **FAQ**

### Q1. What is your product range?

- 1. Jewelry display --- Earrings / necklace / pendant / bracelet / bracelet / display stand
- 2. Trays for jewelry
- 3. Jewelry set
- 4. jewelry box --- paper box / plastic box / wooden box / velvet box
- 5. Packaging --- Jewelry bags / Paper gift bags

#### Q2. Are you a direct manufacturer?

Yes. Since 2003 we have been specializing in jewelery and packaging displays for over 10 years.

#### Q3. Do you have items in stock to sell?

No. We customize. This means that all the details --- size, material, color, quantity, design, logo --- will be finished following your ideas.

#### Q4. Do you inspect