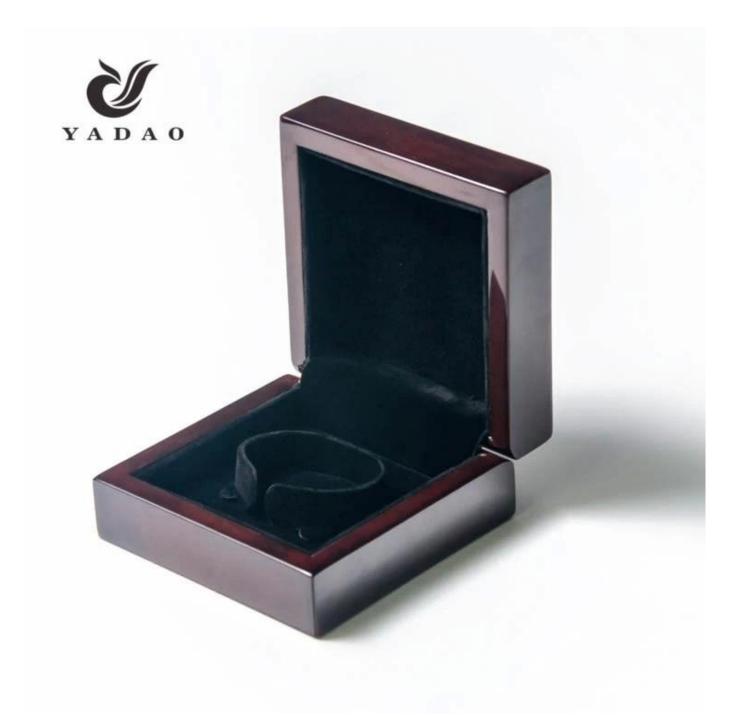

# Lacquer Finish gloss bespoke custom jewelry bangle bracelet packaging wooden box

## Product description:

| product name    | Wooden Box                       |
|-----------------|----------------------------------|
| Material        | Wooden + Velvet                  |
| Size            | Customized                       |
| Color           | Customized                       |
| MOQ             | 1000 pcs                         |
| Logo            | It can be printed as your design |
| Sample          | Available                        |
| OEM / ODM       | Offer                            |
| Place of origin | Guangdong, China (mainland)      |

### **Product details:**