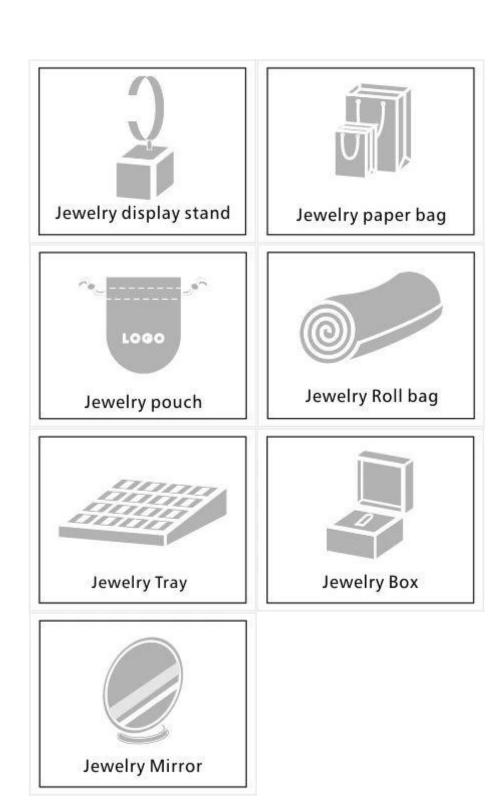

## Other products that may interest you:

### Q1. What is your product range?

- 1. Jewelry display --- Earrings / necklace / pendant / bracelet / bracelet / display stand
- 2. Trays for jewelry
- 3. Jewelry set
- 4. jewelry box --- paper box / plastic box / wooden box / velvet box
- 5. Packaging --- Jewelry bags / Paper gift bags