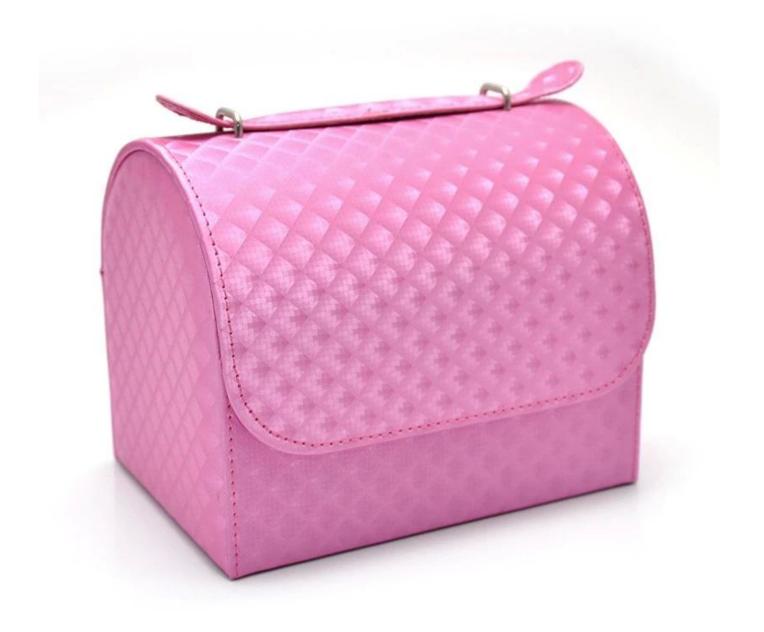

Jewelry box with sweet pink used for ring, earrings, pendant, bracelet, bangle and watch could be designable