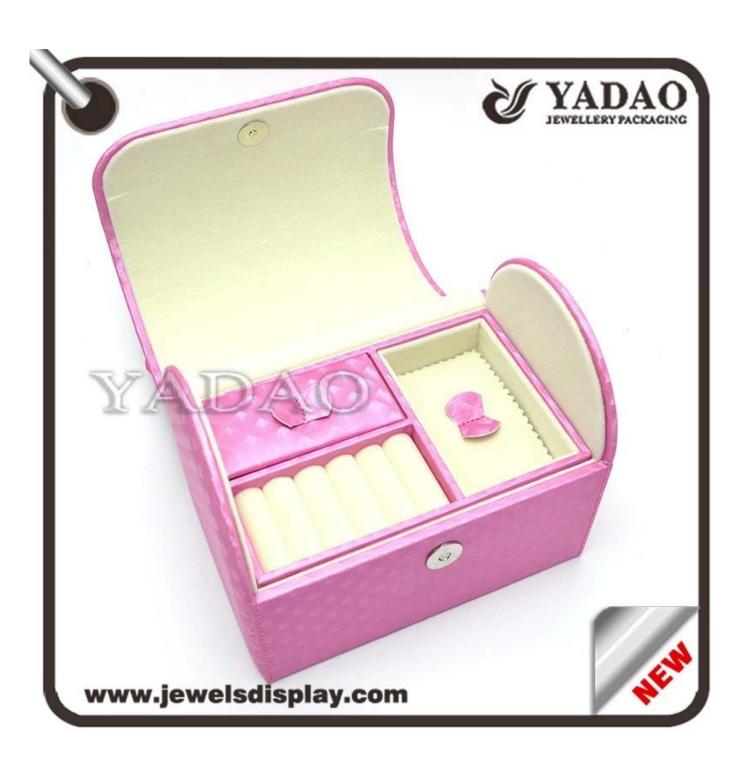

Jewelry box with sweet pink used for ring, earrings, pendant, bracelet, bangle and watch could be designable