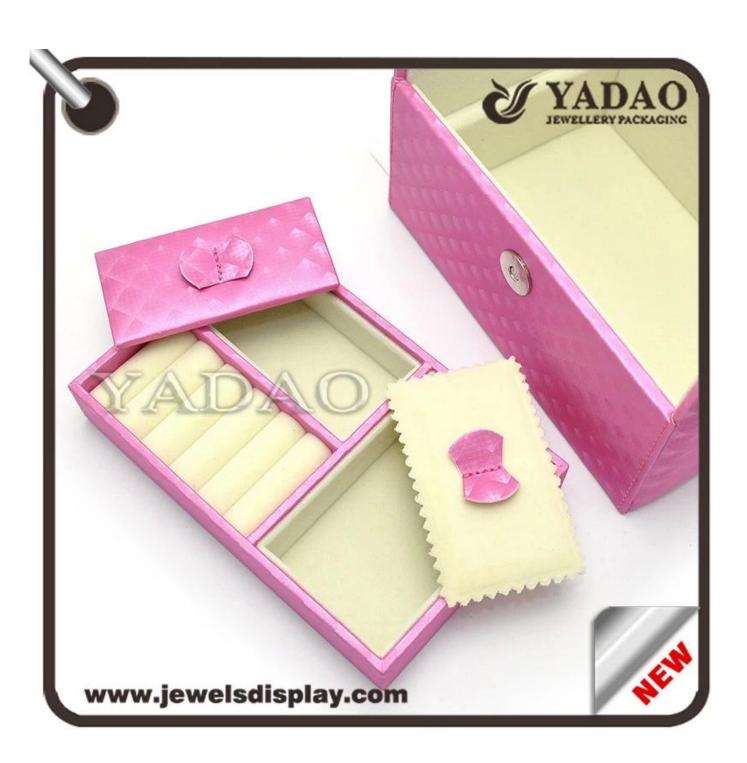

Jewelry box with sweet pink used for ring, earrings, pendant, bracelet, bangle and watch could be designable