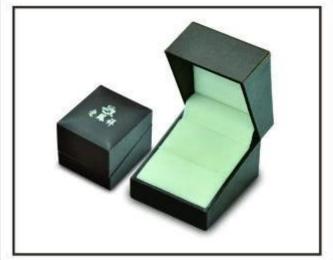

## Jewelry Luxury Box/Platic Jewelry Box For Gift

| Name                       | Jewelry box                                                                |
|----------------------------|----------------------------------------------------------------------------|
| Item number:               | JH0001                                                                     |
| Size(LengthXWidthXHeight): | customized                                                                 |
| Material:                  | velvet/pu/plastic/wood/paper                                               |
| Color                      | customized                                                                 |
| Technique                  | Machine and handmade                                                       |
| MOQ                        | 50PCS                                                                      |
| Payment                    | L/C,T/T, western union.30% deposit in advance, 70% balance before shipment |
| Packing                    | can be adjusted                                                            |
| Production lead time       | 10-30 days                                                                 |
| Sample production time     | 7 days                                                                     |
| Capacity                   | 50000pcs/month                                                             |
| Brand name                 | YADAO                                                                      |

Product photos;

Other products you may interested in:

Jewelry display

necklace stand

Jewelry pouch

Jewelry Display Stands

Jewelry Trays

<u>Jewelry Boxes</u>