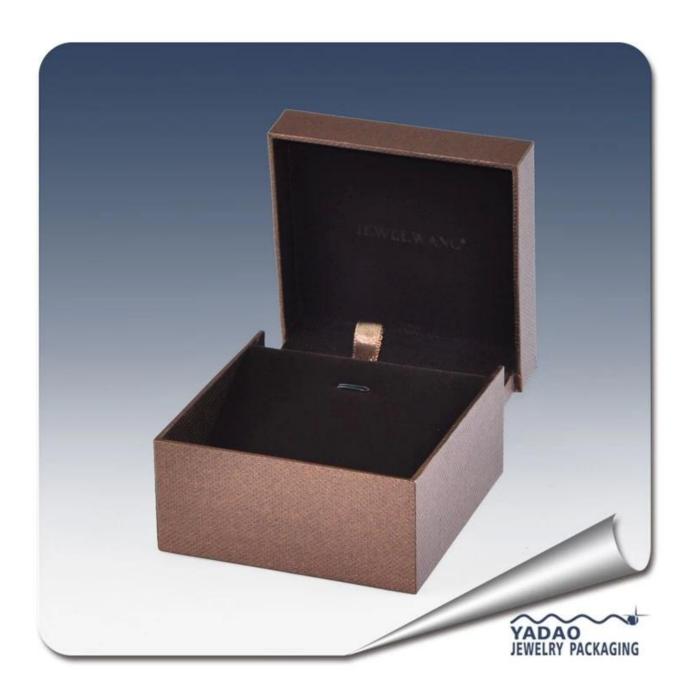

## Jewelry Luxury Box/Platic Jewelry Box For Gift

| Name                       | Jewelry box                                                                |
|----------------------------|----------------------------------------------------------------------------|
| Item number:               | JH0001                                                                     |
| Size(LengthXWidthXHeight): | customized                                                                 |
| Material:                  | velvet/pu/plastic/wood/paper                                               |
| Color                      | customized                                                                 |
| Technique                  | Machine and handmade                                                       |
| MOQ                        | 50PCS                                                                      |
| Payment                    | L/C,T/T, western union.30% deposit in advance, 70% balance before shipment |
| Packing                    | can be adjusted                                                            |
| Production lead time       | 10-30 days                                                                 |
| Sample production time     | 7 days                                                                     |
| Capacity                   | 50000pcs/month                                                             |
| Brand name                 | YADAO                                                                      |

Product photos;

Other products you may interested in:

Jewelry display

necklace stand

Jewelry pouch

Jewelry Display Stands

Jewelry Trays

<u>Jewelry Boxes</u>