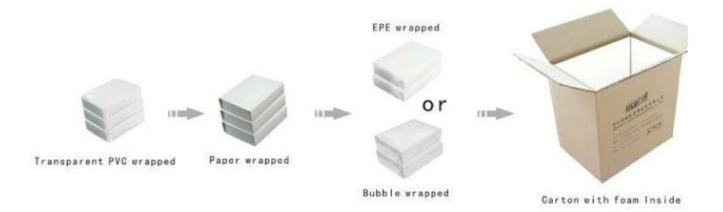

|
| Packing                    | can be adjusted                                                            |
| Production lead time       | 10-30 days                                                                 |
| Sample production time     | 7 days                                                                     |
| Capacity                   | 50000pcs/month                                                             |
| Brand name                 | YADAO                                                                      |

Product photos;













Other products you may interested in:





Jewelry display

necklace stand





Jewelry pouch

Jewelry Display Stands





Jewelry Trays

<u>Jewelry Boxes</u>

### 

×

×

## **Production process:**

# **Production Process**





## **Shipping**

### **Certificates:**





#### **FAQ**

#### Q1. What's your product range?

- 1. Jewelry Display Stand---Earring/Necklace/Pendant/Bracelet/Bangle/Ring display holder
- 2. Jewelry Trays
- 3. Jewelry Display Sets
- 4. Jewelry Boxes---Paper Box/Plastic Box/Wooden Box/Velvet Box
- 5. Packaging---Jewelry Pouches/ Paper Gift Bags

#### Q2. Are you a direct manufacturer?

Yes. We have been specialized in jewelry displays and packaging for over 10 years since 2003.

#### Q3. Do you have stock items to sell?

No. We do customize. That means all details---size, material, color, quantity, design, logo--- will be finished follow your ideas.

#### Q4. Do you inspect the finished products?

Yes. Each step of production and finished products will be carried out inspection by QC depar