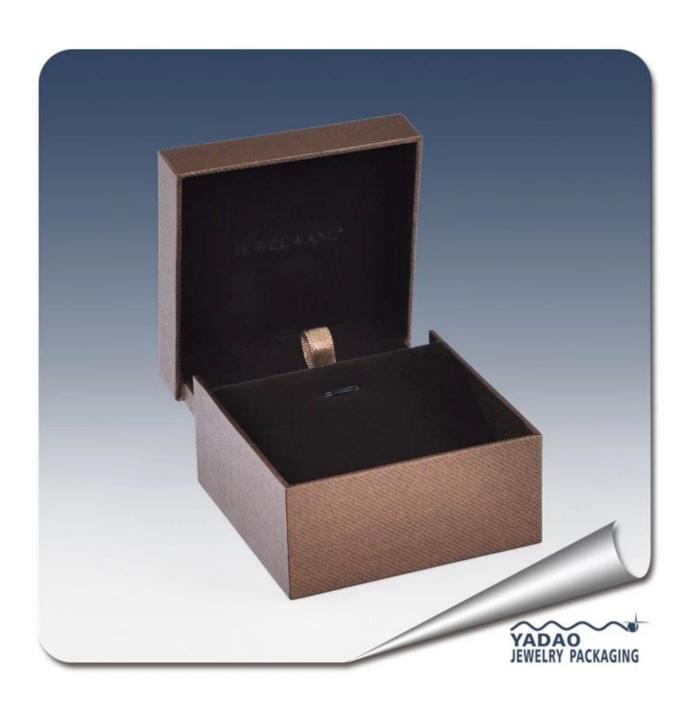

## Jewelry Luxury Box/Platic Jewelry Box For Gift

| Name                       | Jewelry box                                                                |
|----------------------------|----------------------------------------------------------------------------|
| Item number:               | JH0001                                                                     |
| Size(LengthXWidthXHeight): | customized                                                                 |
| Material:                  | velvet/pu/plastic/wood/paper                                               |
| Color                      | customized                                                                 |
| Technique                  | Machine and handmade                                                       |
| MOQ                        | 50PCS                                                                      |
| Payment                    | L/C,T/T, western union.30% deposit in advance, 70% balance before shipment |
| Packing                    | can be adjusted                                                            |
| Production lead time       | 10-30 days                                                                 |
| Sample production time     | 7 days                                                                     |
| Capacity                   | 50000pcs/month                                                             |
| Brand name                 | YADAO                                                                      |

Product photos;

Other products you may interested in:

Jewelry display

necklace stand

Jewelry pouch

Jewelry Display Stands

Jewelry Trays

<u>Jewelry Boxes</u>