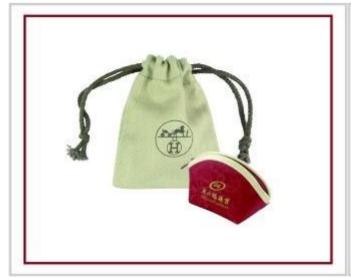

## **Reference Picture**

Other products you may interested in:

Jewelry display

necklace stand

Jewelry pouch

Jewelry Display Stands

Jewelry Trays

<u>Jewelry Boxes</u>

#### Q1. What's your product range?

- 1. Jewelry Display Stand---Earring/Necklace/Pendant/Bracelet/Bangle/Ring display holder
- 2. Jewelry Trays
- 3. Jewelry Display Sets
- 4. Jewelry Boxes---Paper Box/Plastic Box/Wooden Box/Velvet Box
- 5. Packaging---Jewelry Pouches/ Paper Gift Bags