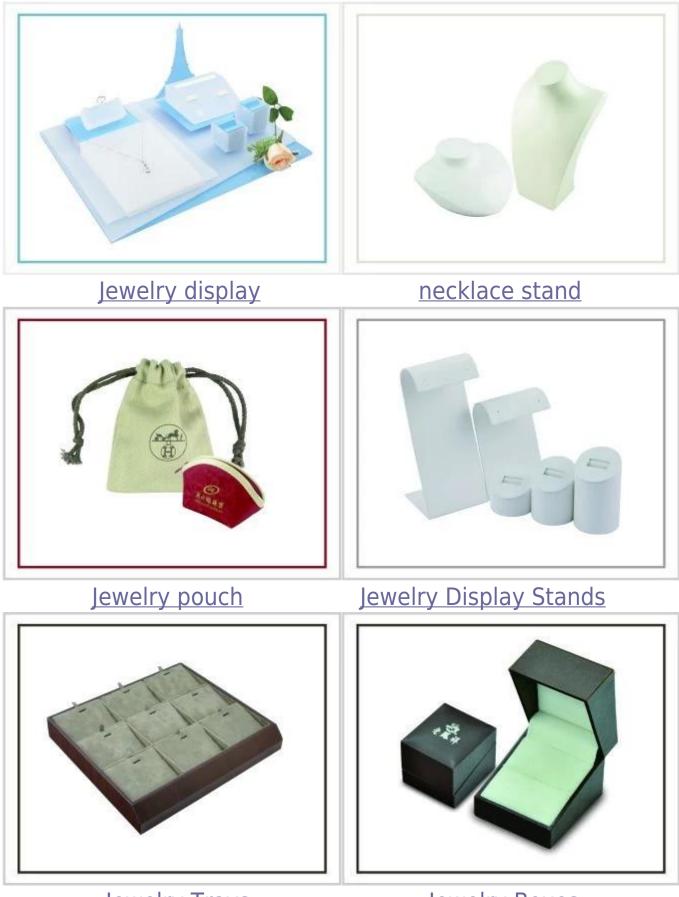

## **Reference Picture**

Other products you may interested in:

Jewelry Trays

Jewelry Boxes

### Q1. What's your product range?

1. Jewelry Display Stand---Earring/Necklace/Pendant/Bracelet/Bangle/Ring display holder

2. Jewelry Trays

3. Jewelry Display Sets

4. Jewelry Boxes---Paper Box/Plastic Box/Wooden Box/Velvet Box

5.Packaging---Jewelry Pouches/ Paper Gift Bags