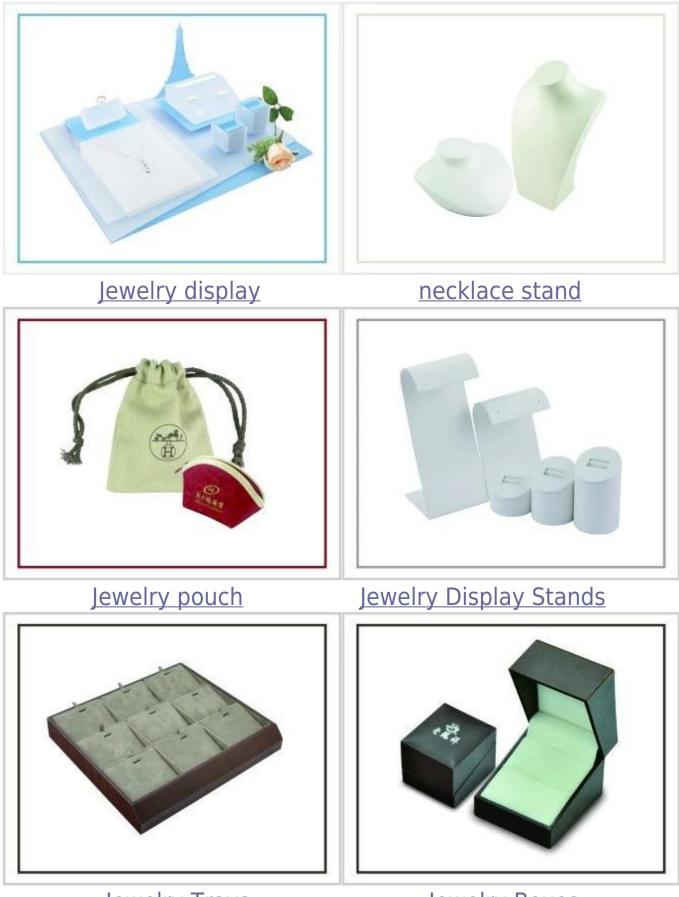

## **Reference Picture**

Other products you may interested in:

Jewelry Trays

Jewelry Boxes

#### Q1. What's your product range?

1. Jewelry Display Stand---Earring/Necklace/Pendant/Bracelet/Bangle/Ring display holder

2. Jewelry Trays

3. Jewelry Display Sets

4. Jewelry Boxes---Paper Box/Plastic Box/Wooden Box/Velvet Box

5.Packaging---Jewelry Pouches/ Paper Gift Bags