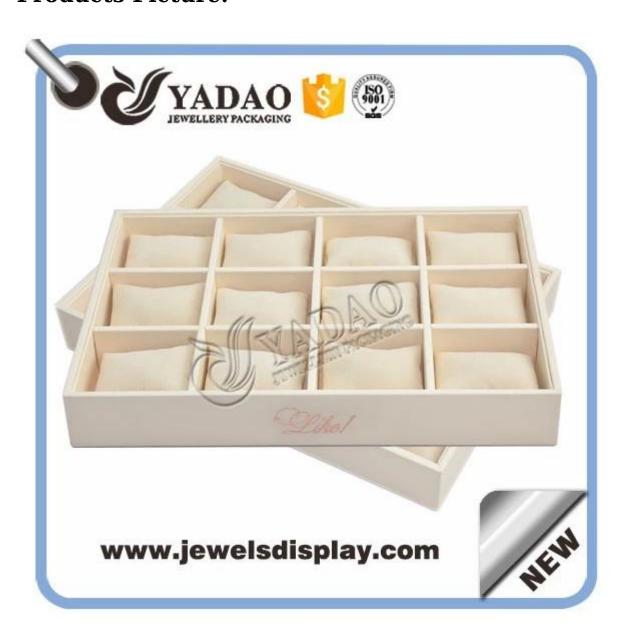

Hot selling liene <u>jewelry watch tray</u> with pillow for 9 pcs watch

# **Products Picture:**