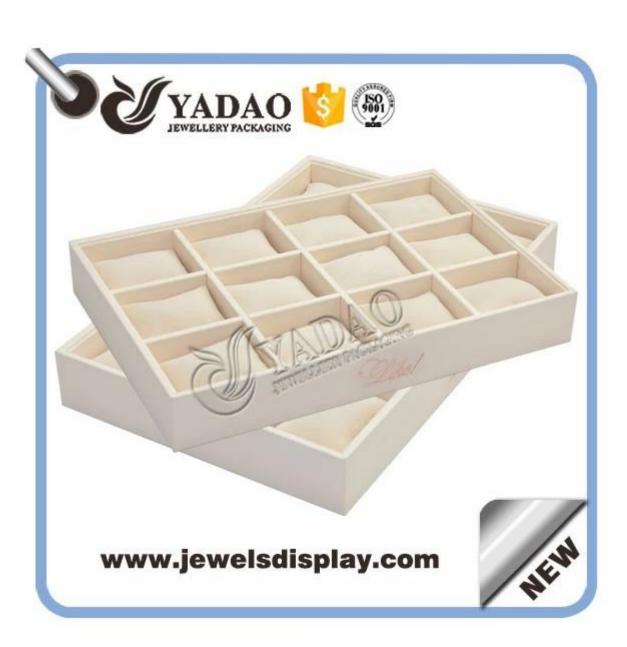

Hot selling liene <u>jewelry watch tray</u> with pillow for 9 pcs watch

# **Products Picture:**