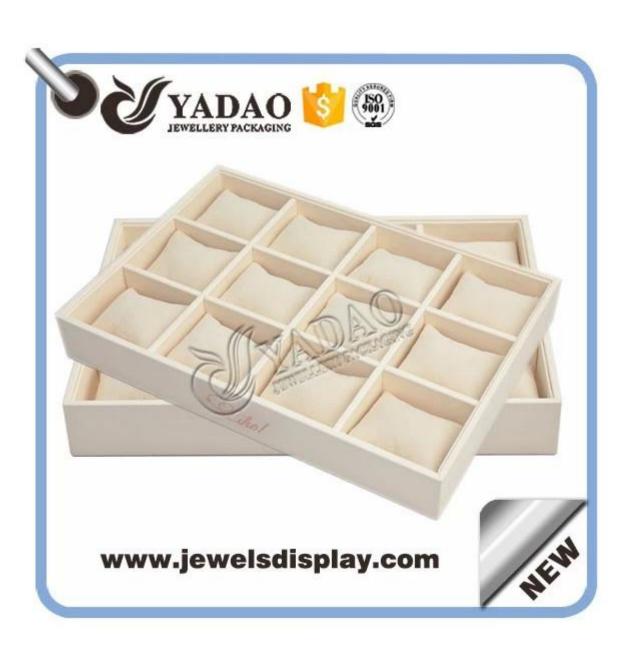

Hot selling liene <u>jewelry watch tray</u> with pillow for 9 pcs watch

# **Products Picture:**