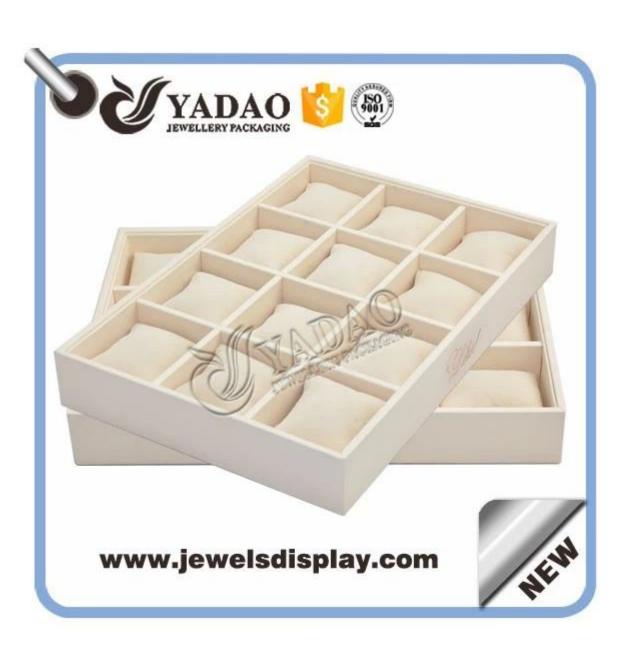

Hot selling liene <u>jewelry watch tray</u> with pillow for 9 pcs watch

# **Products Picture:**