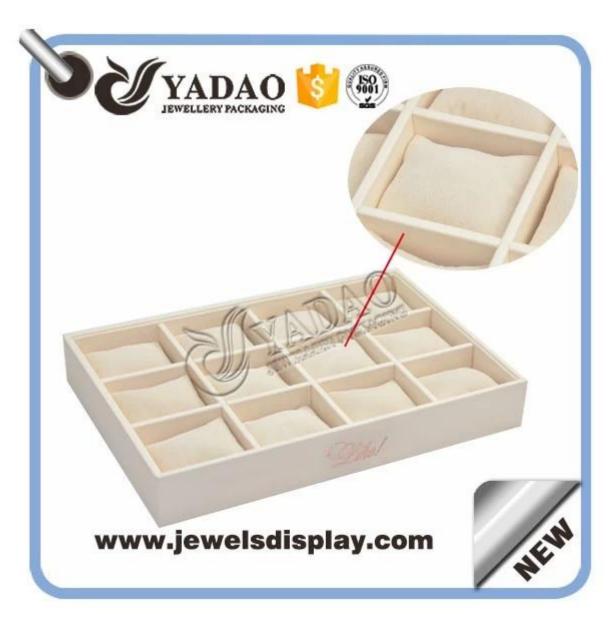

Hot selling liene <u>jewelry watch tray</u> with pillow for 9 pcs watch

# **Products Picture:**